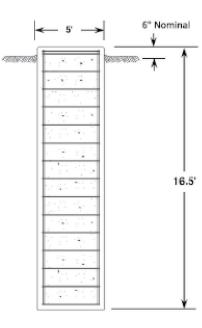

#### 1. Sheet T-1

Modify current Sheet T-1, SHEET INDEX table as follows: After: "GR-2 GROUNDING DETAILS" Add the following: "F-1 FOUNDATION DETAILS (REFERENCE ONLY)"

#### 2. Sheet F-1

Add new Sheet F-1, issued with this Addendum.

If any additional information about this Addendum is needed, please contact Scott Carlson at 608/266-4179, carlson.scott@countyofdane.com.

### PRELIMINARY - DO NOT USE FOR CONSTRUCTION

1. All reinforcing shall be deformed bars conforming to ASTM A615 Grade 60 (60,000 psi min. yield)

2. All concrete shall have a minimum compressive strength of 4500 psi @ 28 days.

3. Design Based on TIA-G PRESUMPTIVE SOIL PARAMETERS FOR SAND

4. 7.3 Cubic Yards Of Concrete Required

| Rebar Schedule |      |          |              |
|----------------|------|----------|--------------|
|                | Size | Quantity | Weight (lbs) |
| Vertical       | #7   | 18       | 550          |
| Ties           | #4   | 18       | 140          |