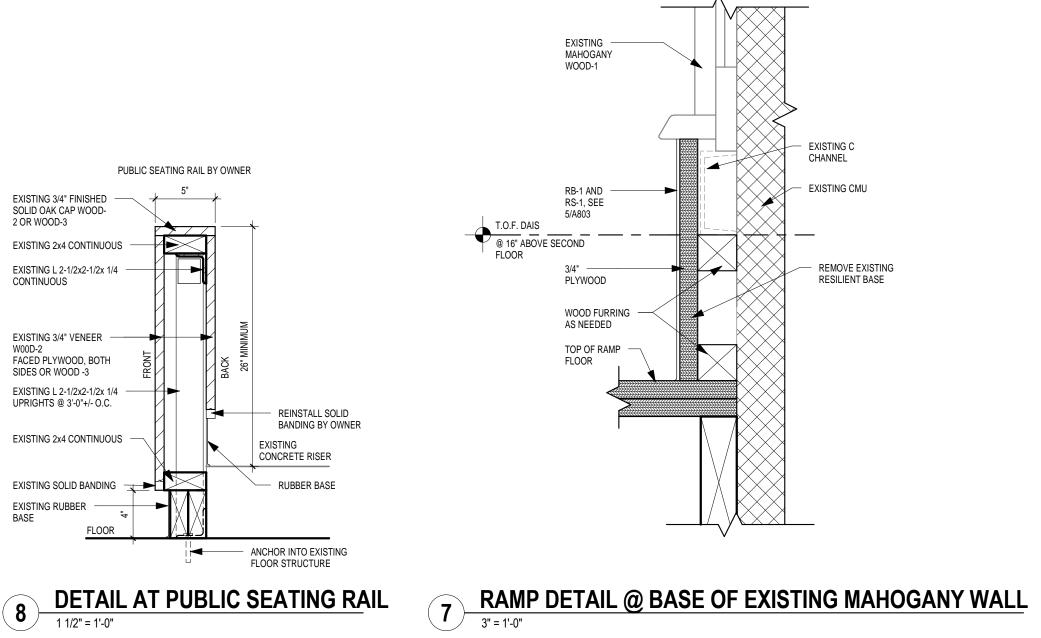

ASSOCIATES

INSIDE FACE TO ACCESS

LOCKABLE CASTORS

EXISTING C CHANNEL

EXISTING CMU

REMOVE EXISTING RESILIENT BASE

RAMP DETAIL @ EXISTING MAHOGANY WALL
3" = 1'-0"

A803