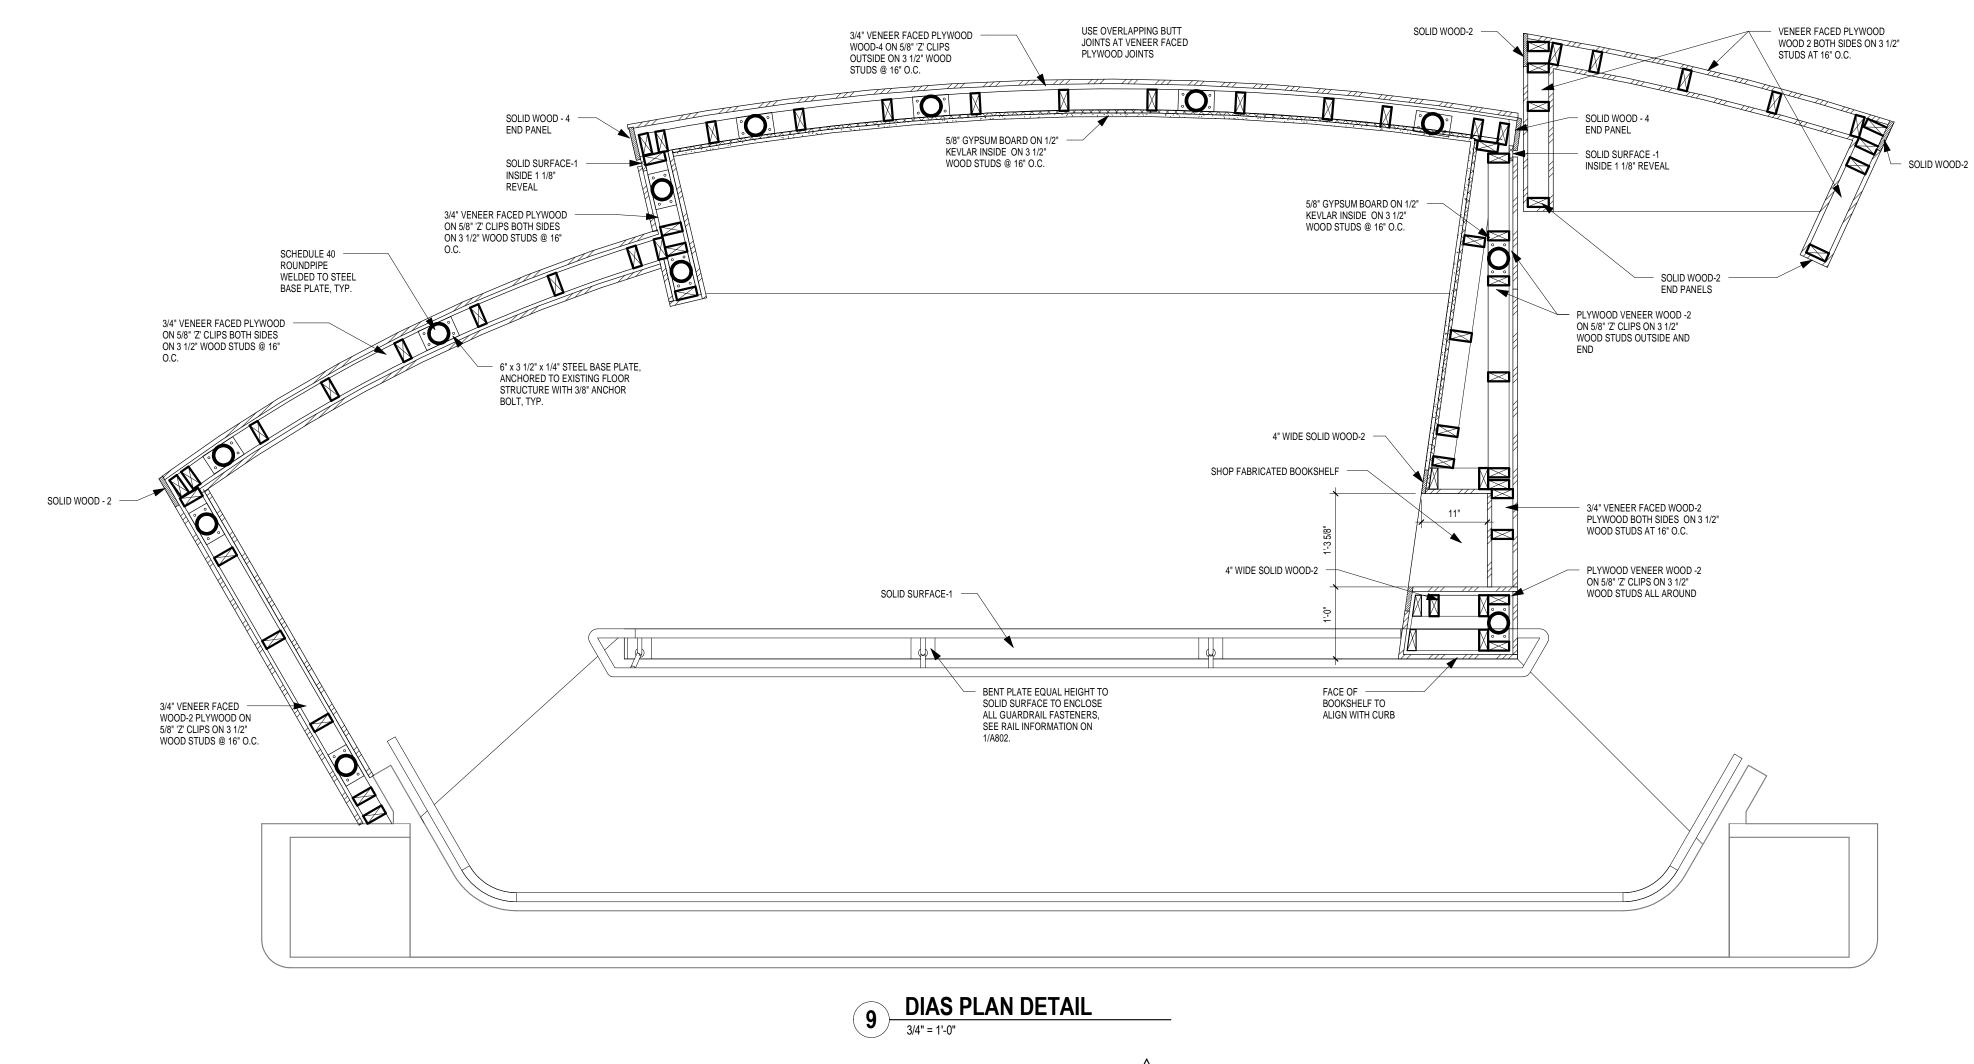

| Drawing List  |                                 |
|---------------|---------------------------------|
| Sheet Number  | Sheet Name                      |
| GENERAL       |                                 |
| G100          | COVER SHEET                     |
| ARCHITECTURAL |                                 |
| A102          | ROOM 201 FLOOR PLAN             |
| A802          | INTERIOR SECTIONS               |
| A803          | INTERIOR ELEVATIONS AND DETAILS |