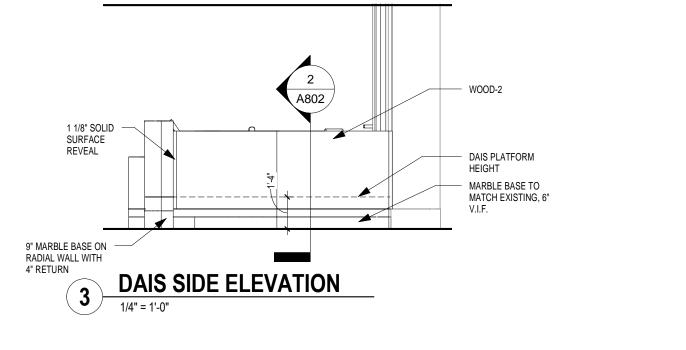

| Drawing List  |                                 |
|---------------|---------------------------------|
| Sheet Number  | Sheet Name                      |
| GENERAL       |                                 |
| G100          | COVER SHEET                     |
| ARCHITECTURAL |                                 |
| A102          | ROOM 201 FLOOR PLAN             |
| A802          | INTERIOR SECTIONS               |
| A803          | INTERIOR ELEVATIONS AND DETAILS |