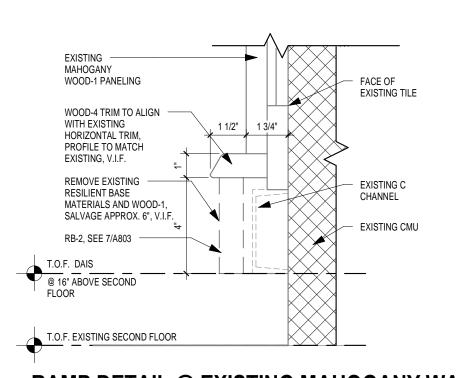

ASSOCIATES

INSIDE FACE TO ACCESS

LOCKABLE CASTORS

EXISTING C CHANNEL

EXISTING CMU

REMOVE EXISTING RESILIENT BASE

RAMP DETAIL @ EXISTING MAHOGANY WALL
3" = 1'-0"

A803