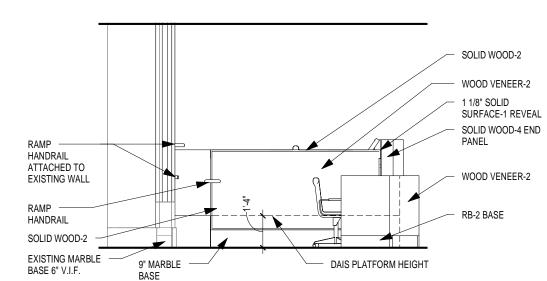

| Drawing List  |                                 |
|---------------|---------------------------------|
| Sheet Number  | Sheet Name                      |
| GENERAL       |                                 |
| G100          | COVER SHEET                     |
| ARCHITECTURAL |                                 |
| A102          | ROOM 201 FLOOR PLAN             |
| A802          | INTERIOR SECTIONS               |
| A803          | INTERIOR ELEVATIONS AND DETAILS |