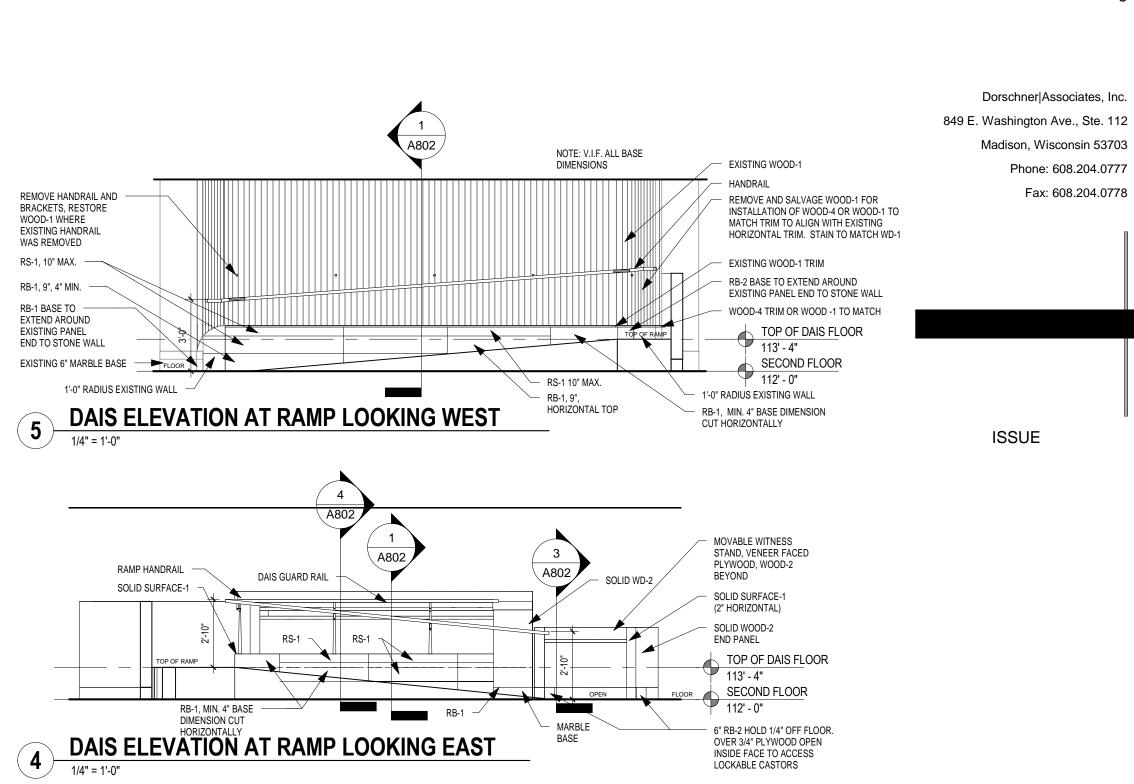

ASSOCIATES

INSIDE FACE TO ACCESS

LOCKABLE CASTORS

EXISTING C CHANNEL

EXISTING CMU

REMOVE EXISTING RESILIENT BASE

RAMP DETAIL @ EXISTING MAHOGANY WALL
3" = 1'-0"

A803

**PROJECT** 

**DRAWING** 

DETAILS

DATE

03.01.12

ROOM 201 RENOVATION