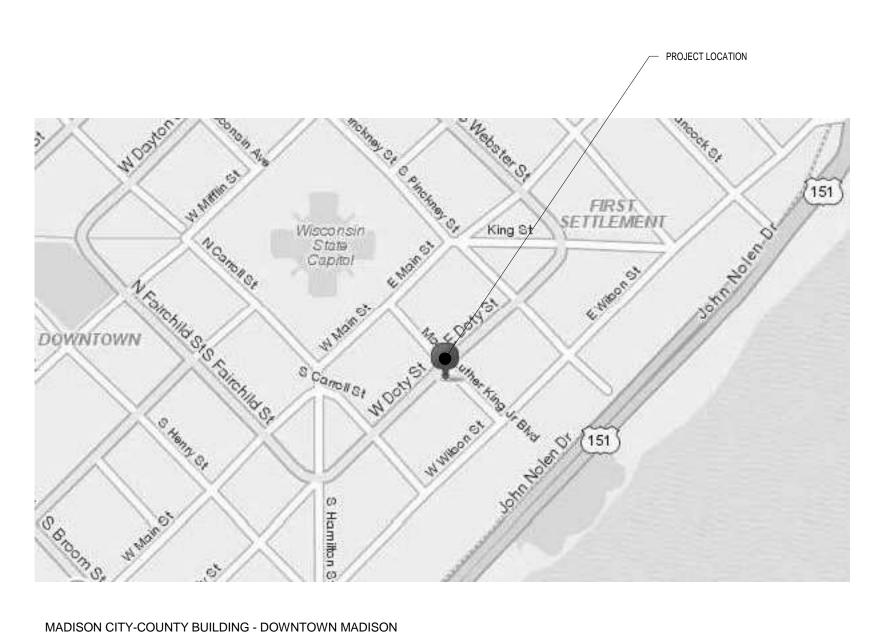

## CODE INFORMATION

MAJOR USE AND OCCUPANCY CLASSIFICATION: B, A OCCUPANCY
CONSTRUCTION CLASSIFICATION: IB
GROSS FLOOR AREA: 3870 S.F.

SPRINKLERED

MAXIMUM EXIT TRAVEL DISTANCE: 300 FEET

PROJECT LOCATION MAP