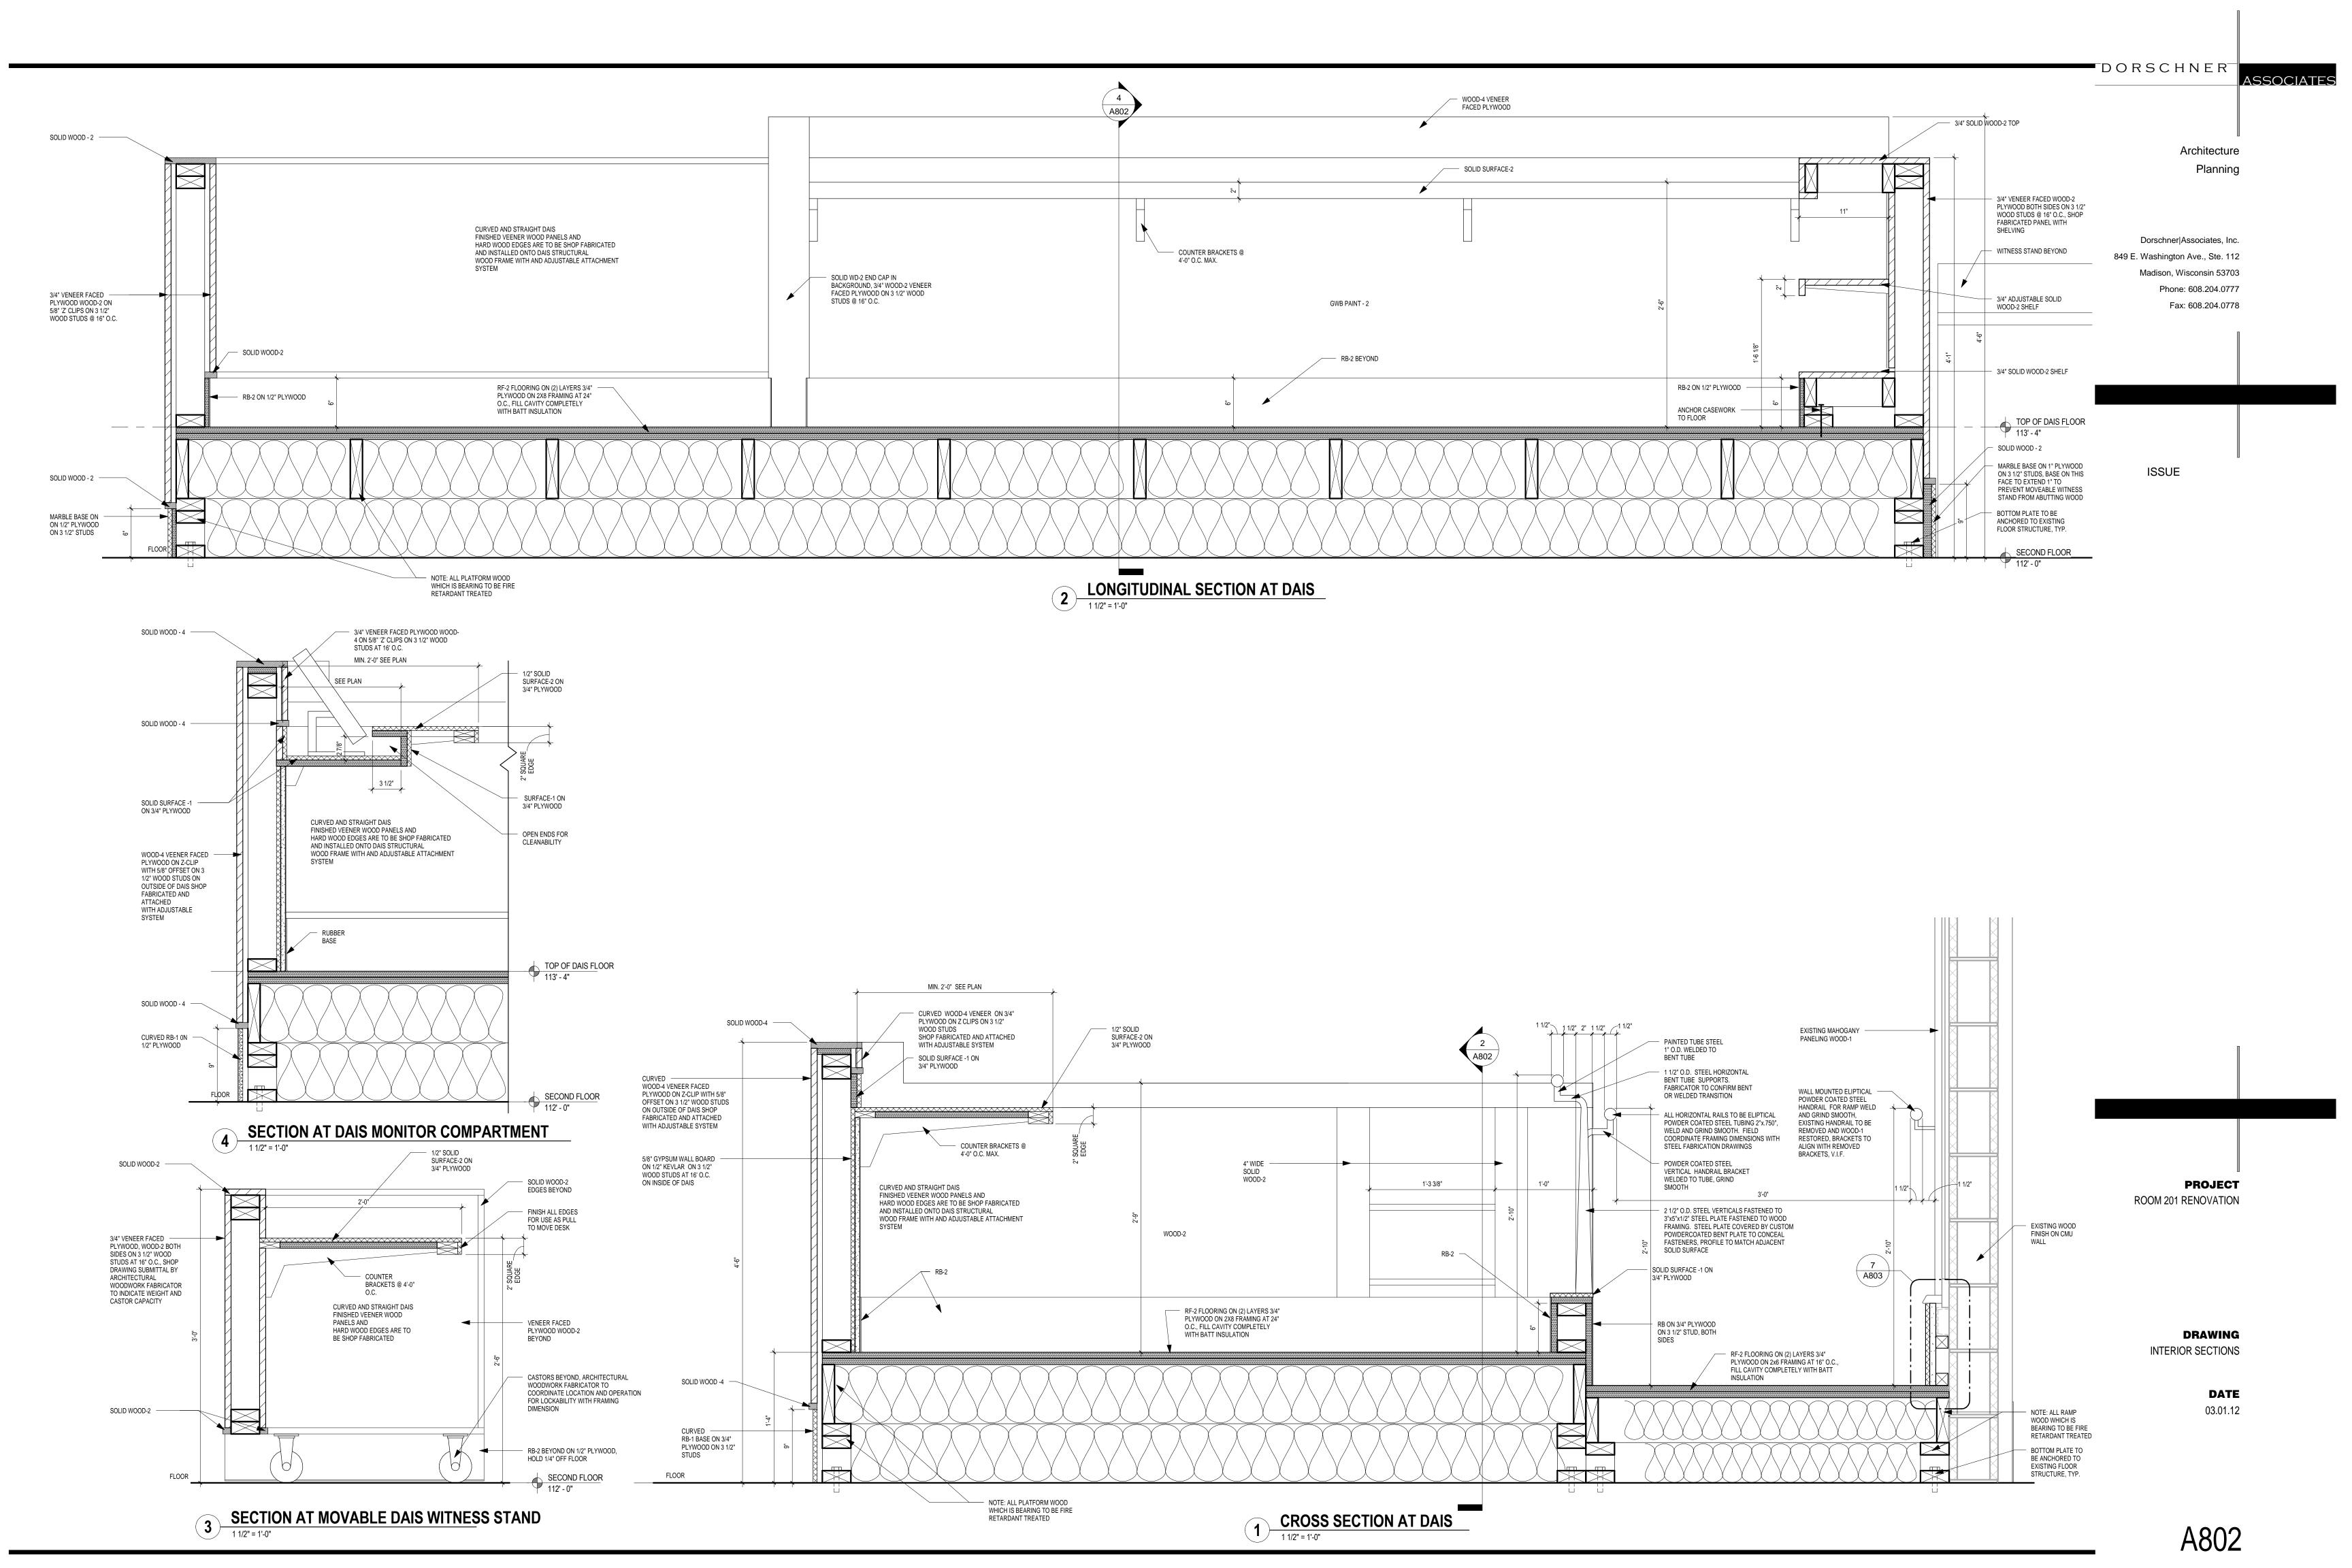

| Drawing List  |                                 |
|---------------|---------------------------------|
| Sheet Number  | Sheet Name                      |
| GENERAL       |                                 |
| G100          | COVER SHEET                     |
| ARCHITECTURAL |                                 |
| A102          | ROOM 201 FLOOR PLAN             |
| A802          | INTERIOR SECTIONS               |
| A803          | INTERIOR ELEVATIONS AND DETAILS |

**PROJECT** 

**DRAWING** 

DETAILS

DATE

03.01.12

ROOM 201 RENOVATION