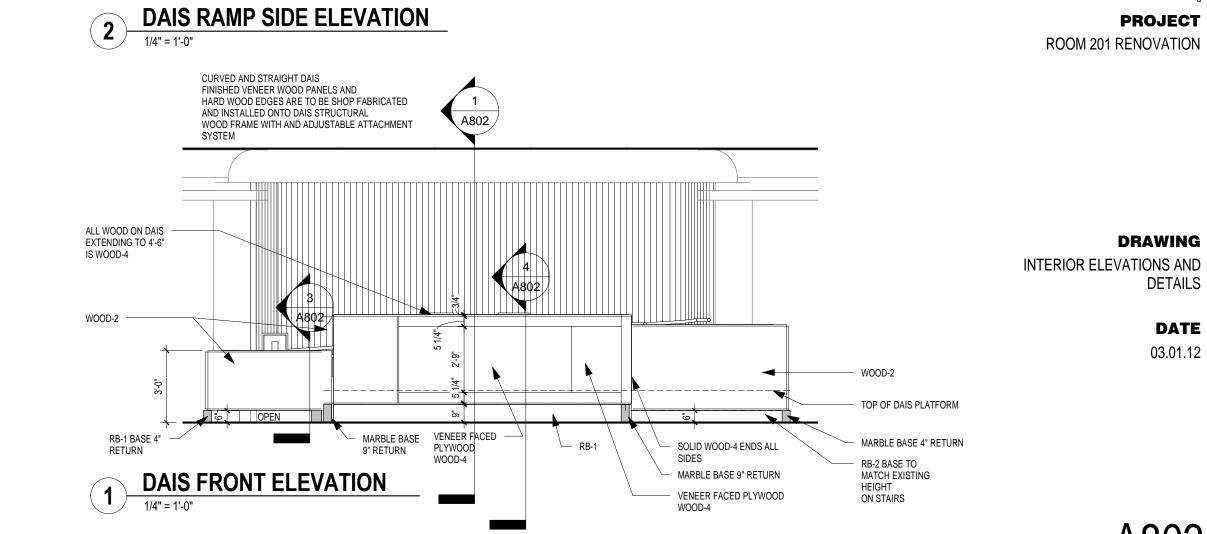

| Drawing List  |                                 |
|---------------|---------------------------------|
| Sheet Number  | Sheet Name                      |
| GENERAL       |                                 |
| G100          | COVER SHEET                     |
| ARCHITECTURAL |                                 |
| A102          | ROOM 201 FLOOR PLAN             |
| A802          | INTERIOR SECTIONS               |
| A803          | INTERIOR ELEVATIONS AND DETAILS |