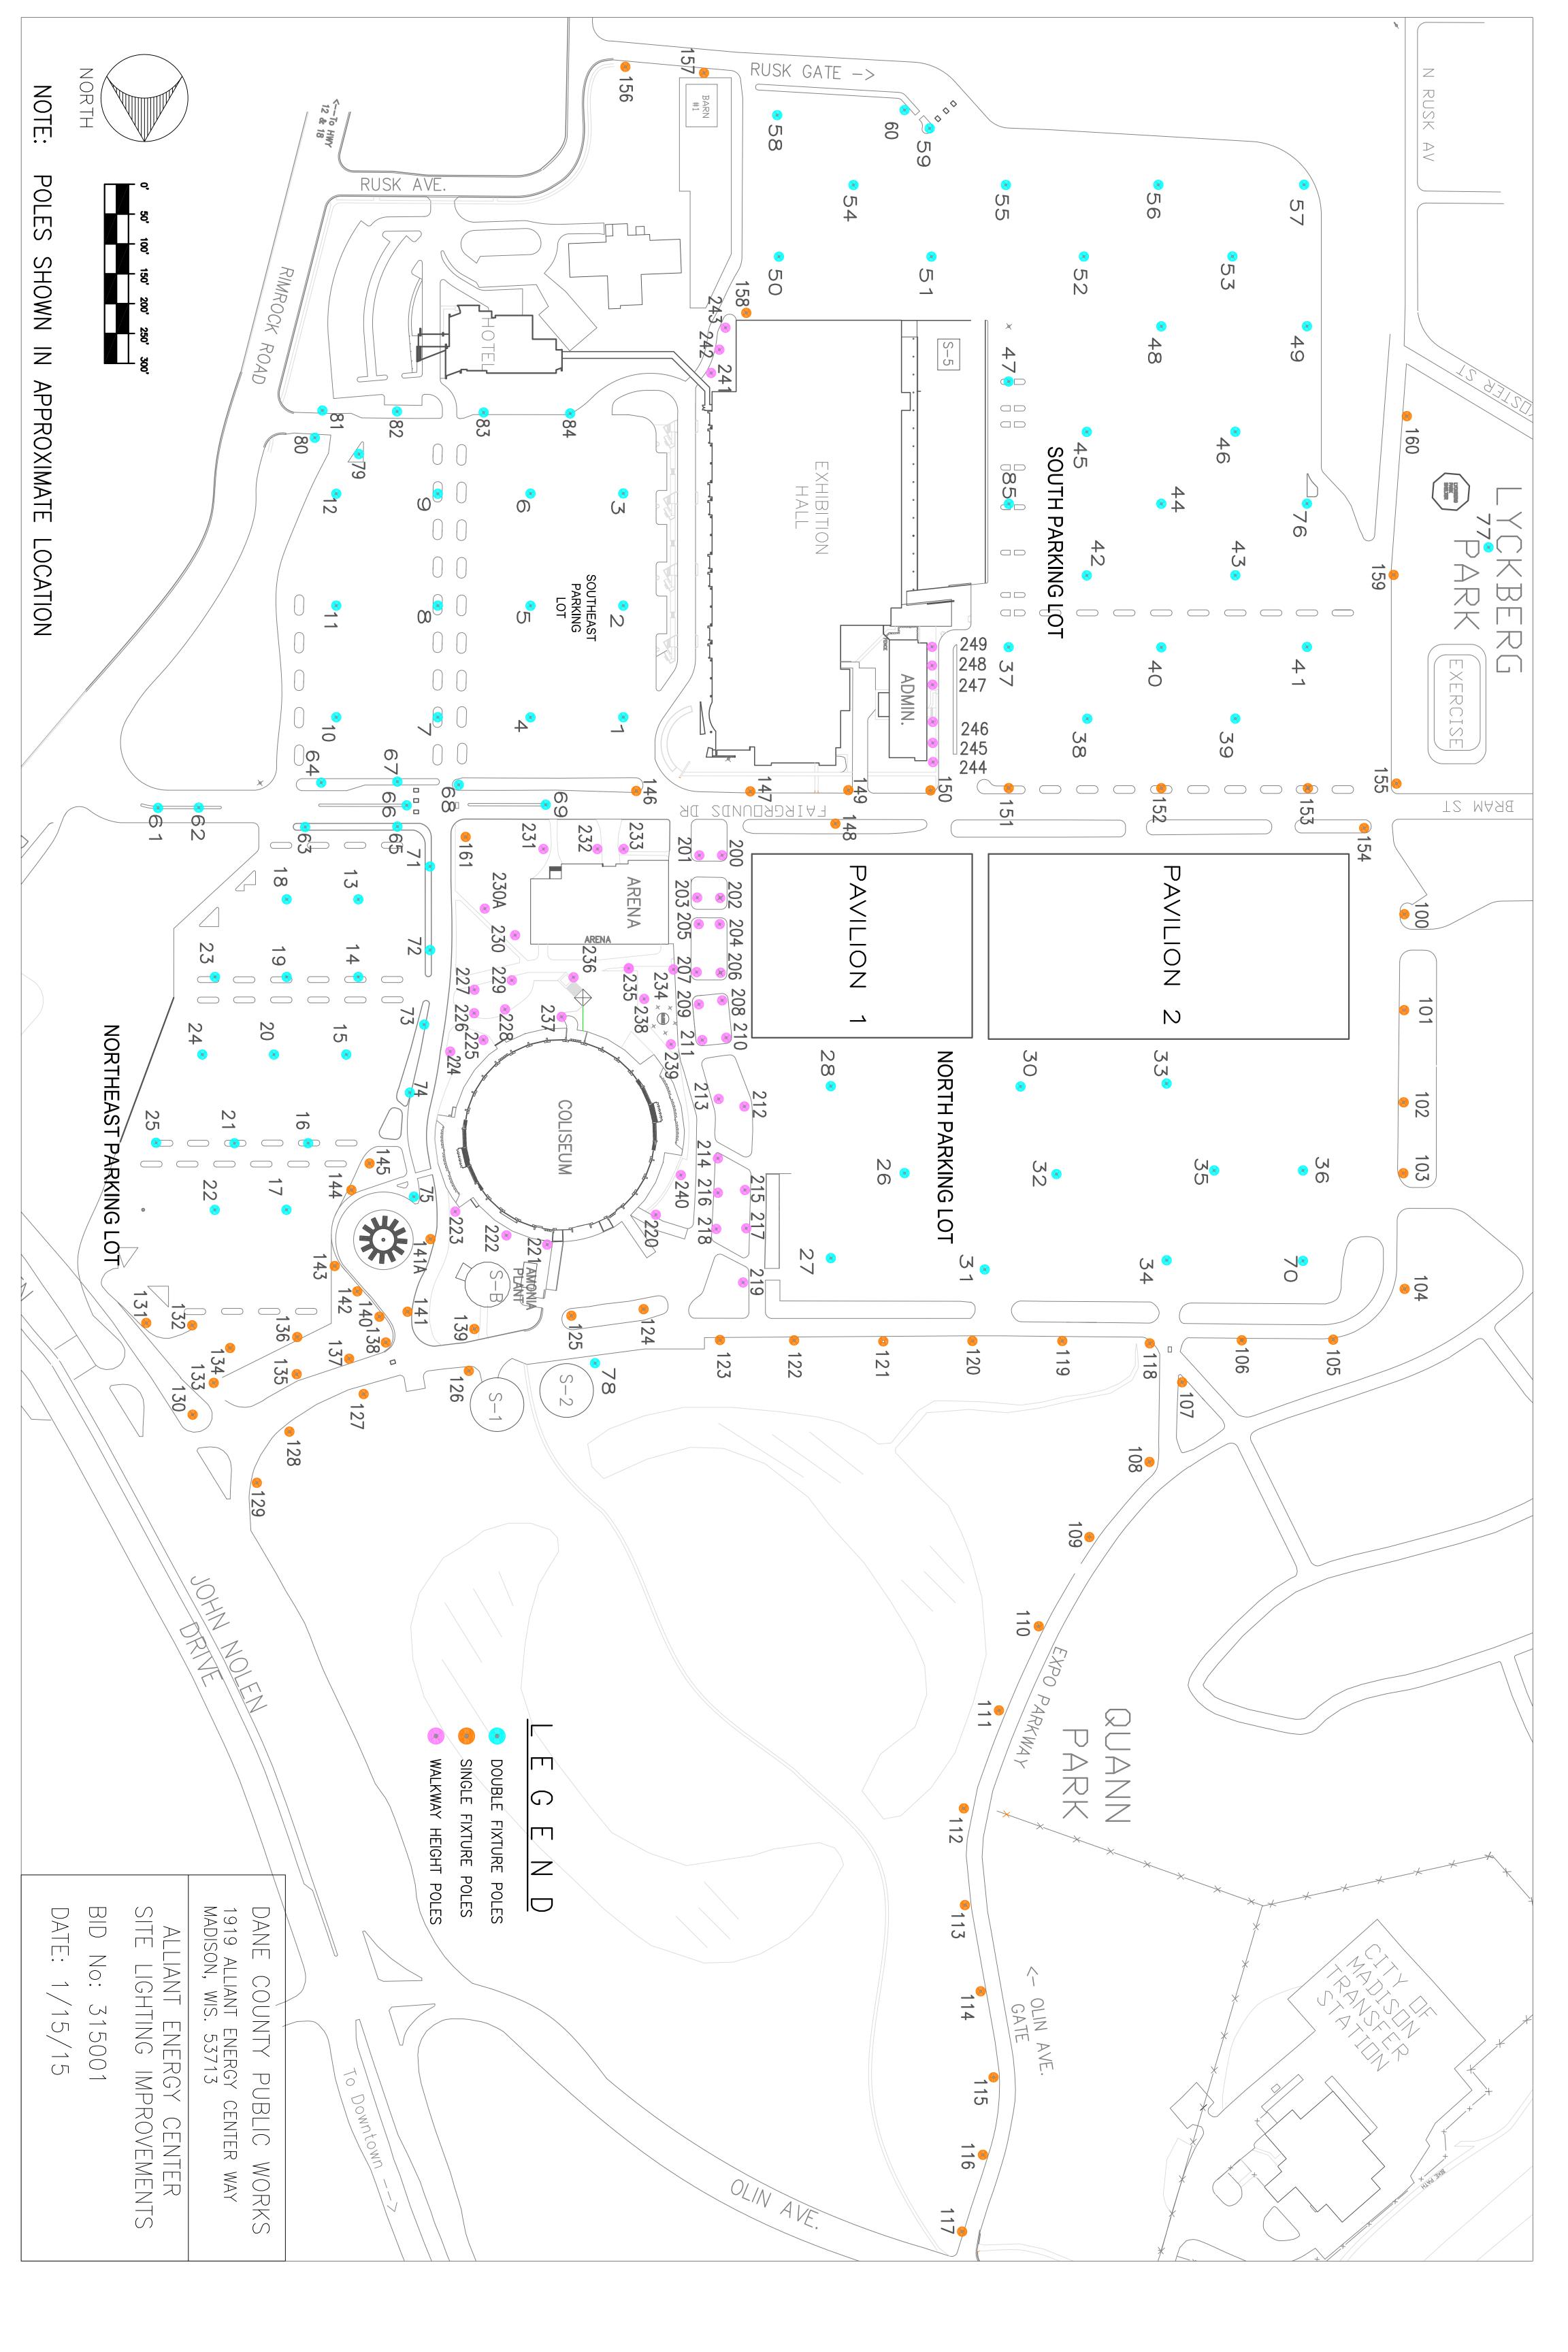

## AEC Site Lighting Matrix All voltages to be verified by contractor. Provide all light fixtures and poles as indicated on matrix. Except where indicated as not used or alternate.

| Pole   |        | Voltage |           |                                                |
|--------|--------|---------|-----------|------------------------------------------------|
| Number | Lamps  | -       | Lot       | Remarks                                        |
| 1      | Double | 480     | Southeast | Existing pole to remain, replace fixtures only |
| 2      | Double | 480     | Southeast | Existing pole to remain, replace fixtures only |
| 3      | Double | 480     | Southeast | Existing pole to remain, replace fixtures only |
| 4      | Double | 480     | Southeast | Existing pole to remain, replace fixtures only |
| 5      | Double | 480     | Southeast | Existing pole to remain, replace fixtures only |
| 6      | Double | 480     | Southeast | Existing pole to remain, replace fixtures only |
| 7      | Double | 480     | Southeast | Existing pole to remain, replace fixtures only |
| 8      | Double | 480     | Southeast | Existing pole to remain, replace fixtures only |
| 9      | Double | 480     | Southeast | Existing pole to remain, replace fixtures only |
| 10     | Double | 480     | Southeast | Existing pole to remain, replace fixtures only |
| 11     | Double | 480     | Southeast | Existing pole to remain, replace fixtures only |
| 12     | Double | 480     | Southeast | Existing pole to remain, replace fixtures only |
| 13     | Double | 480     | Northeast | Existing pole to remain, replace fixtures only |
| 14     | Double | 480     | Northeast | Existing pole to remain, replace fixtures only |
| 15     | Double | 480     | Northeast | Existing pole to remain, replace fixtures only |
| 16     | Double | 480     | Northeast | Existing pole to remain, replace fixtures only |
| 17     | Double | 480     | Northeast | Existing pole to remain, replace fixtures only |
| 18     | Double | 480     | Northeast | Existing pole to remain, replace fixtures only |
| 19     | Double | 480     | Northeast | Existing pole to remain, replace fixtures only |
| 20     | Double | 480     | Northeast | Existing pole to remain, replace fixtures only |
| 21     | Double | 480     | Northeast | Existing pole to remain, replace fixtures only |
| 22     | Double | 480     | Northeast | Existing pole to remain, replace fixtures only |
| 23     | Double | 480     | Northeast | Existing pole to remain, replace fixtures only |
| 24     | Double | 480     | Northeast | Existing pole to remain, replace fixtures only |
| 25     | Double | 480     | Northeast | Existing pole to remain, replace fixtures only |
| 26     | Double | 480     | North     | Existing pole to remain, replace fixtures only |
| 27     | Double | 480     | North     | Existing pole to remain, replace fixtures only |
| 28     | Double | 480     | North     | Existing pole to remain, replace fixtures only |
| Not    |        |         |           |                                                |
| 30     | Double | 480     | North     | Existing pole to remain, replace fixtures only |
| 31     | Double | 480     | North     | Existing pole to remain, replace fixtures only |
| 32     | Double | 480     | North     | Existing pole to remain, replace fixtures only |
| 33     | Double | 480     | North     | Existing pole to remain, replace fixtures only |
| 34     | Double | 480     | North     | Existing pole to remain, replace fixtures only |
| 35     | Double | 480     | North     | Existing pole to remain, replace fixtures only |
| 36     | Double | 480     | North     | Existing pole to remain, replace fixtures only |
| 37     | Double | 277     | South     | Existing pole to remain, replace fixtures only |
| 38     | Double | 277     | South     | Existing pole to remain, replace fixtures only |
| 39     | Double | 277     | South     | Existing pole to remain, replace fixtures only |

| 40<br>41<br>42<br>43 | Double<br>Double | 277<br>277 | South      | Existing pole to remain, replace fixtures only |
|----------------------|------------------|------------|------------|------------------------------------------------|
| 42                   | Double           | 277        |            |                                                |
|                      |                  | 4//        | South      | Existing pole to remain, replace fixtures only |
| 43                   | Double           | 277        | South      | Existing pole to remain, replace fixtures only |
| -                    | Double           | 277        | South      | Existing pole to remain, replace fixtures only |
| 44                   | Double           | 277        | South      | Existing pole to remain, replace fixtures only |
| 45                   | Double           | 277        | South      | Existing pole to remain, replace fixtures only |
| 46                   | Double           | 277        | South      | Existing pole to remain, replace fixtures only |
| 47                   | Double           | 277        | South      | Existing pole to remain, replace fixtures only |
| 48                   | Double           | 277        | South      | Existing pole to remain, replace fixtures only |
| 49                   | Double           | 277        | South      | Existing pole to remain, replace fixtures only |
| 50                   | Double           | 277        | South      | Existing pole to remain, replace fixtures only |
| 51                   | Double           | 277        | South      | Existing pole to remain, replace fixtures only |
| 52                   | Double           | 277        | South      | Existing pole to remain, replace fixtures only |
| 53                   | Double           | 277        | South      | Existing pole to remain, replace fixtures only |
| 54                   | Double           | 277        | South      | Existing pole to remain, replace fixtures only |
| 55                   | Double           | 277        | South      | Existing pole to remain, replace fixtures only |
| 56                   | Double           | 277        | South      | Existing pole to remain, replace fixtures only |
| 57                   | Double           | 277        | South      | Existing pole to remain, replace fixtures only |
| 58                   | Double           | 277        | South      | Existing pole to remain, replace fixtures only |
| 59                   | Double           | 277        | South      | Existing pole to remain, replace fixtures only |
| 60                   | Double           | 277        | South      | Existing pole to remain, replace fixtures only |
| 61                   | Double           | 480        | Front Gate | Existing pole to remain, replace fixtures only |
| 62                   | Double           | 480        | Front Gate | Existing pole to remain, replace fixtures only |
| 63                   | Double           | 480        | Northeast  | Existing pole to remain, replace fixtures only |
| 64                   | Double           | 480        | Southeast  | Existing pole to remain, replace fixtures only |
| 65                   | Double           | 480        | Northeast  | Existing pole to remain, replace fixtures only |
| 66                   | Double           | 480        | Southeast  | Existing pole to remain, replace fixtures only |
| 67                   | Double           | 480        | Southeast  | Existing pole to remain, replace fixtures only |
| 68                   | Double           | 480        | Southeast  | Existing pole to remain, replace fixtures only |
| 69                   | Double           | 480        | Southeast  | Existing pole to remain, replace fixtures only |
| 70                   | Double           | 480        | North      | Existing pole to remain, replace fixtures only |
| 71                   | Double           | 480        | Northeast  | Existing pole to remain, replace fixtures only |
| 72                   | Double           | 480        | Northeast  | Existing pole to remain, replace fixtures only |
| 73                   | Double           | 480        | Northeast  | Existing pole to remain, replace fixtures only |
| 74                   | Double           | 480        | Northeast  | Existing pole to remain, replace fixtures only |
| 75                   | Double           | 480        | Northeast  | Existing pole to remain, replace fixtures only |
| 76                   | Double           | 480        | South      | Existing pole to remain, replace fixtures only |
| 77                   | Double           | 120/ 208   |            | Existing pole to remain, replace fixtures only |
| 78                   | Double           | 480        | Northeast  | Existing pole to remain, replace fixtures only |
| 79                   | Double           | 480        | Southeast  | Existing pole to remain, replace fixtures only |
| 80                   | Double           | 480        | Southeast  | Existing pole to remain, replace fixtures only |
| 81                   | Double           | 480        | Southeast  | Existing pole to remain, replace fixtures only |
| 82                   | Double           | 480        | Southeast  | Existing pole to remain, replace fixtures only |
| 83                   | Double           | 480        | Southeast  | Existing pole to remain, replace fixtures only |
| 84                   | Double           | 480        | Southeast  | Existing pole to remain, replace fixtures only |
| 85                   | Double           | 480        | South      | Existing pole to remain, replace fixtures only |
| 100                  | Single           | 480        | North      | Existing pole to remain, replace fixtures only |

| 101        | Single | 480     | North        | Existing pole to remain, replace fixtures only                 |
|------------|--------|---------|--------------|----------------------------------------------------------------|
| 101        | Single | 480     | North        | Existing pole to remain, replace fixtures only                 |
| 102        | Single | 480     | North        | Existing pole to remain, replace fixtures only                 |
| 103        |        | 480     |              |                                                                |
|            | Single |         | North        | Existing pole to remain, replace fixtures only                 |
| 105        | Single | 480     | North        | Existing pole to remain, replace fixtures only                 |
| 106        | Single | 480     | North        | Existing pole to remain, replace fixtures only                 |
| 107        | Single | 120/208 | North        | Existing pole to remain, replace fixtures only<br>Alternate #1 |
| 108        | Single | 120/208 | Expo Parkway |                                                                |
| 109<br>110 | Single | 120/208 | Expo Parkway | Alternate #1                                                   |
| 110        | Single | -       | Expo Parkway | Alternate #1                                                   |
| 111        | Single |         | Expo Parkway | Alternate #1                                                   |
|            | Single | -       | Expo Parkway | Alternate #1<br>Alternate #1                                   |
| 113        | Single | 120/208 | Expo Parkway |                                                                |
| 114        | Single |         | Expo Parkway | Alternate #1                                                   |
| 115        | Single | 120/208 | Expo Parkway | Alternate #1                                                   |
| 116        | Single |         | Expo Parkway | Alternate #1                                                   |
| 117        | Single | 120/208 | Expo Parkway | Alternate #1                                                   |
| 118        | Single | 480     | North        | Existing pole to remain, replace fixtures only                 |
| 119        | Single | 480     | North        | Existing pole to remain, replace fixtures only                 |
| 120        | Single | 480     | North        | Existing pole to remain, replace fixtures only                 |
| 121        | Single | 480     | North        | Existing pole to remain, replace fixtures only                 |
| 122        | Single | 480     | North        | Existing pole to remain, replace fixtures only                 |
| 123        | Single | 480     | North        | Existing pole to remain, replace fixtures only                 |
| 124        | Single | 480     | North        | Existing pole to remain, replace fixtures only                 |
| 125        | Single | 480     | North        | Existing pole to remain, replace fixtures only                 |
| 126        | Single | 480     | Northeast    | Existing pole to remain, replace fixtures only                 |
| 127        | Single | 480     | Northeast    | Existing pole to remain, replace fixtures only                 |
| 128        | Single | 480     | Northeast    | Existing pole to remain, replace fixtures only                 |
| 129        | Single | 480     | Northeast    | Existing pole to remain, replace fixtures only                 |
| 130        | Single | 480     | Northeast    | Existing pole to remain, replace fixtures only                 |
| 131        | Single | 480     | Northeast    | Existing pole to remain, replace fixtures only                 |
| 132        | Single | 480     | Northeast    | Existing pole to remain, replace fixtures only                 |
| 133        | Single | 480     | Northeast    | Existing pole to remain, replace fixtures only                 |
| 134        | Single | 480     | Northeast    | Existing pole to remain, replace fixtures only                 |
| 135        | Single | 480     | Northeast    | Existing pole to remain, replace fixtures only                 |
| 136        | Single | 480     | Northeast    | Existing pole to remain, replace fixtures only                 |
| 137        | Single | 480     | Northeast    | Existing pole to remain, replace fixtures only                 |
| 138        | Single | 480     | Northeast    | Existing pole to remain, replace fixtures only                 |
| 139        | Single | 480     | Northeast    | Existing pole to remain, replace fixtures only                 |
| 140        | Single | 480     | Northeast    | Existing pole to remain, replace fixtures only                 |
| 141        | Single | 480     | Northeast    | Existing pole to remain, replace fixtures only                 |
| 141A       | Single | 480     | Northeast    | Existing pole to remain, replace fixtures only                 |
| 142        | Single | 480     | Northeast    | Existing pole to remain, replace fixtures only                 |
| 143        | Single | 480     | Northeast    | Existing pole to remain, replace fixtures only                 |
| 144        | Single | 480     | Northeast    | Existing pole to remain, replace fixtures only                 |
| 145        | Single | 480     | Northeast    | Existing pole to remain, replace fixtures only                 |
| 146        | Single | 480     | Southeast    | Existing pole to remain, replace fixtures only                 |

| 147  | Single   | 480     | Southeast      | Existing pole to remain, replace fixtures only |
|------|----------|---------|----------------|------------------------------------------------|
| 148  | Single   | 120/208 | South          | Existing pole to remain, replace fixtures only |
| 149  | Single   | 480     | South          | Existing pole to remain, replace fixtures only |
| 150  | Single   | 480     | South          | Existing pole to remain, replace fixtures only |
| 151  | Single   | 480     | South          | Existing pole to remain, replace fixtures only |
| 152  | Single   | 480     | South          | Existing pole to remain, replace fixtures only |
| 153  | Single   | 480     | South          | Existing pole to remain, replace fixtures only |
| 154  | Single   | 480     | South          | Existing pole to remain, replace fixtures only |
| 155  | Single   | 480     | South          | Existing pole to remain, replace fixtures only |
| 156  | Single   | 277     | South          | Existing pole to remain, replace fixtures only |
| 157  | Single   | 277     | South          | Existing pole to remain, replace fixtures only |
| 158  | Single   | 277     | South          | Existing pole to remain, replace fixtures only |
| 159  | Single   | 480     | South          | Existing pole to remain, replace fixtures only |
| 160  | Single   | 480     | South          | Existing pole to remain, replace fixtures only |
| 161  | Single   | 480     | Northeast      | Existing pole to remain, replace fixtures only |
| 200  | Walkway  |         | Arena/Coliseum | Provide pole, existing base to remain.         |
| 201  | Walkway  |         | Arena/Coliseum | Provide pole, existing base to remain.         |
| 202  |          |         | Arena/Coliseum | Provide pole, existing base to remain.         |
| 203  |          |         | Arena/Coliseum | Provide pole, existing base to remain.         |
| 204  | -        |         | Arena/Coliseum | Provide pole, existing base to remain.         |
| 205  |          |         | Arena/Coliseum | Provide pole, existing base to remain.         |
| 206  | -        |         | Arena/Coliseum | Provide pole, existing base to remain.         |
| 207  |          |         | Arena/Coliseum | Provide pole, existing base to remain.         |
| 208  | Walkway  | 120/208 | Arena/Coliseum | Provide pole, existing base to remain.         |
| 209  | Walkway  | 120/208 | Arena/Coliseum | Provide pole, existing base to remain.         |
| 210  | Walkway  | 120/208 | Arena/Coliseum | Provide pole, existing base to remain.         |
| 211  | Walkway  | 120/208 | Arena/Coliseum | Provide pole, existing base to remain.         |
| 212  | Not Used | 120/208 | Arena/Coliseum |                                                |
| 213  | Not Used | 120/208 | Arena/Coliseum |                                                |
| 214  |          |         | Arena/Coliseum |                                                |
| 215  | Not Used | 120/208 | Arena/Coliseum |                                                |
| 216  | Not Used | 120/208 | Arena/Coliseum |                                                |
| 217  | Not Used | 120/208 | Arena/Coliseum |                                                |
| 218  | Not Used | -       | Arena/Coliseum |                                                |
| 219  | Not Used |         | Arena/Coliseum |                                                |
| 220  | Not Used |         | Arena/Coliseum |                                                |
| 221  | Not Used |         | Arena/Coliseum |                                                |
| 222  | Not Used |         | Arena/Coliseum |                                                |
| 223  | Not Used |         | Arena/Coliseum |                                                |
| 224  | Not Used |         | Arena/Coliseum |                                                |
| 225  | Not Used |         | Arena/Coliseum |                                                |
| 226  | Not Used |         | Arena/Coliseum |                                                |
| 227  | Not Used |         | Arena/Coliseum |                                                |
| 228  | Not Used |         | Arena/Coliseum |                                                |
| 229  | Not Used |         | Arena/Coliseum |                                                |
| 230  | Not Used |         | Arena/Coliseum |                                                |
| 230A | Not Used | 120/208 | Arena/Coliseum |                                                |

| 2   |          |         |                |  |
|-----|----------|---------|----------------|--|
| 231 | Not Used | 120/208 | Arena/Coliseum |  |
| 232 | Not Used | 120/208 | Arena/Coliseum |  |
| 233 | Not Used | 120/208 | Arena/Coliseum |  |
| 234 | Not Used | 120/208 | Arena/Coliseum |  |
| 235 | Not Used | 120/208 | Arena/Coliseum |  |
| 236 | Not Used | 120/208 | Arena/Coliseum |  |
| 237 | Not Used | 120/208 | Arena/Coliseum |  |
| 238 | Not Used | 120/208 | Arena/Coliseum |  |
| 239 | Not Used | 120/208 | Arena/Coliseum |  |
| 240 | Not Used | 480     | Arena/Coliseum |  |
| 241 | Not Used | 120/208 | Arena/Coliseum |  |
| 242 | Not Used | 120/208 | Arena/Coliseum |  |
| 243 | Not Used | 120/208 | Arena/Coliseum |  |