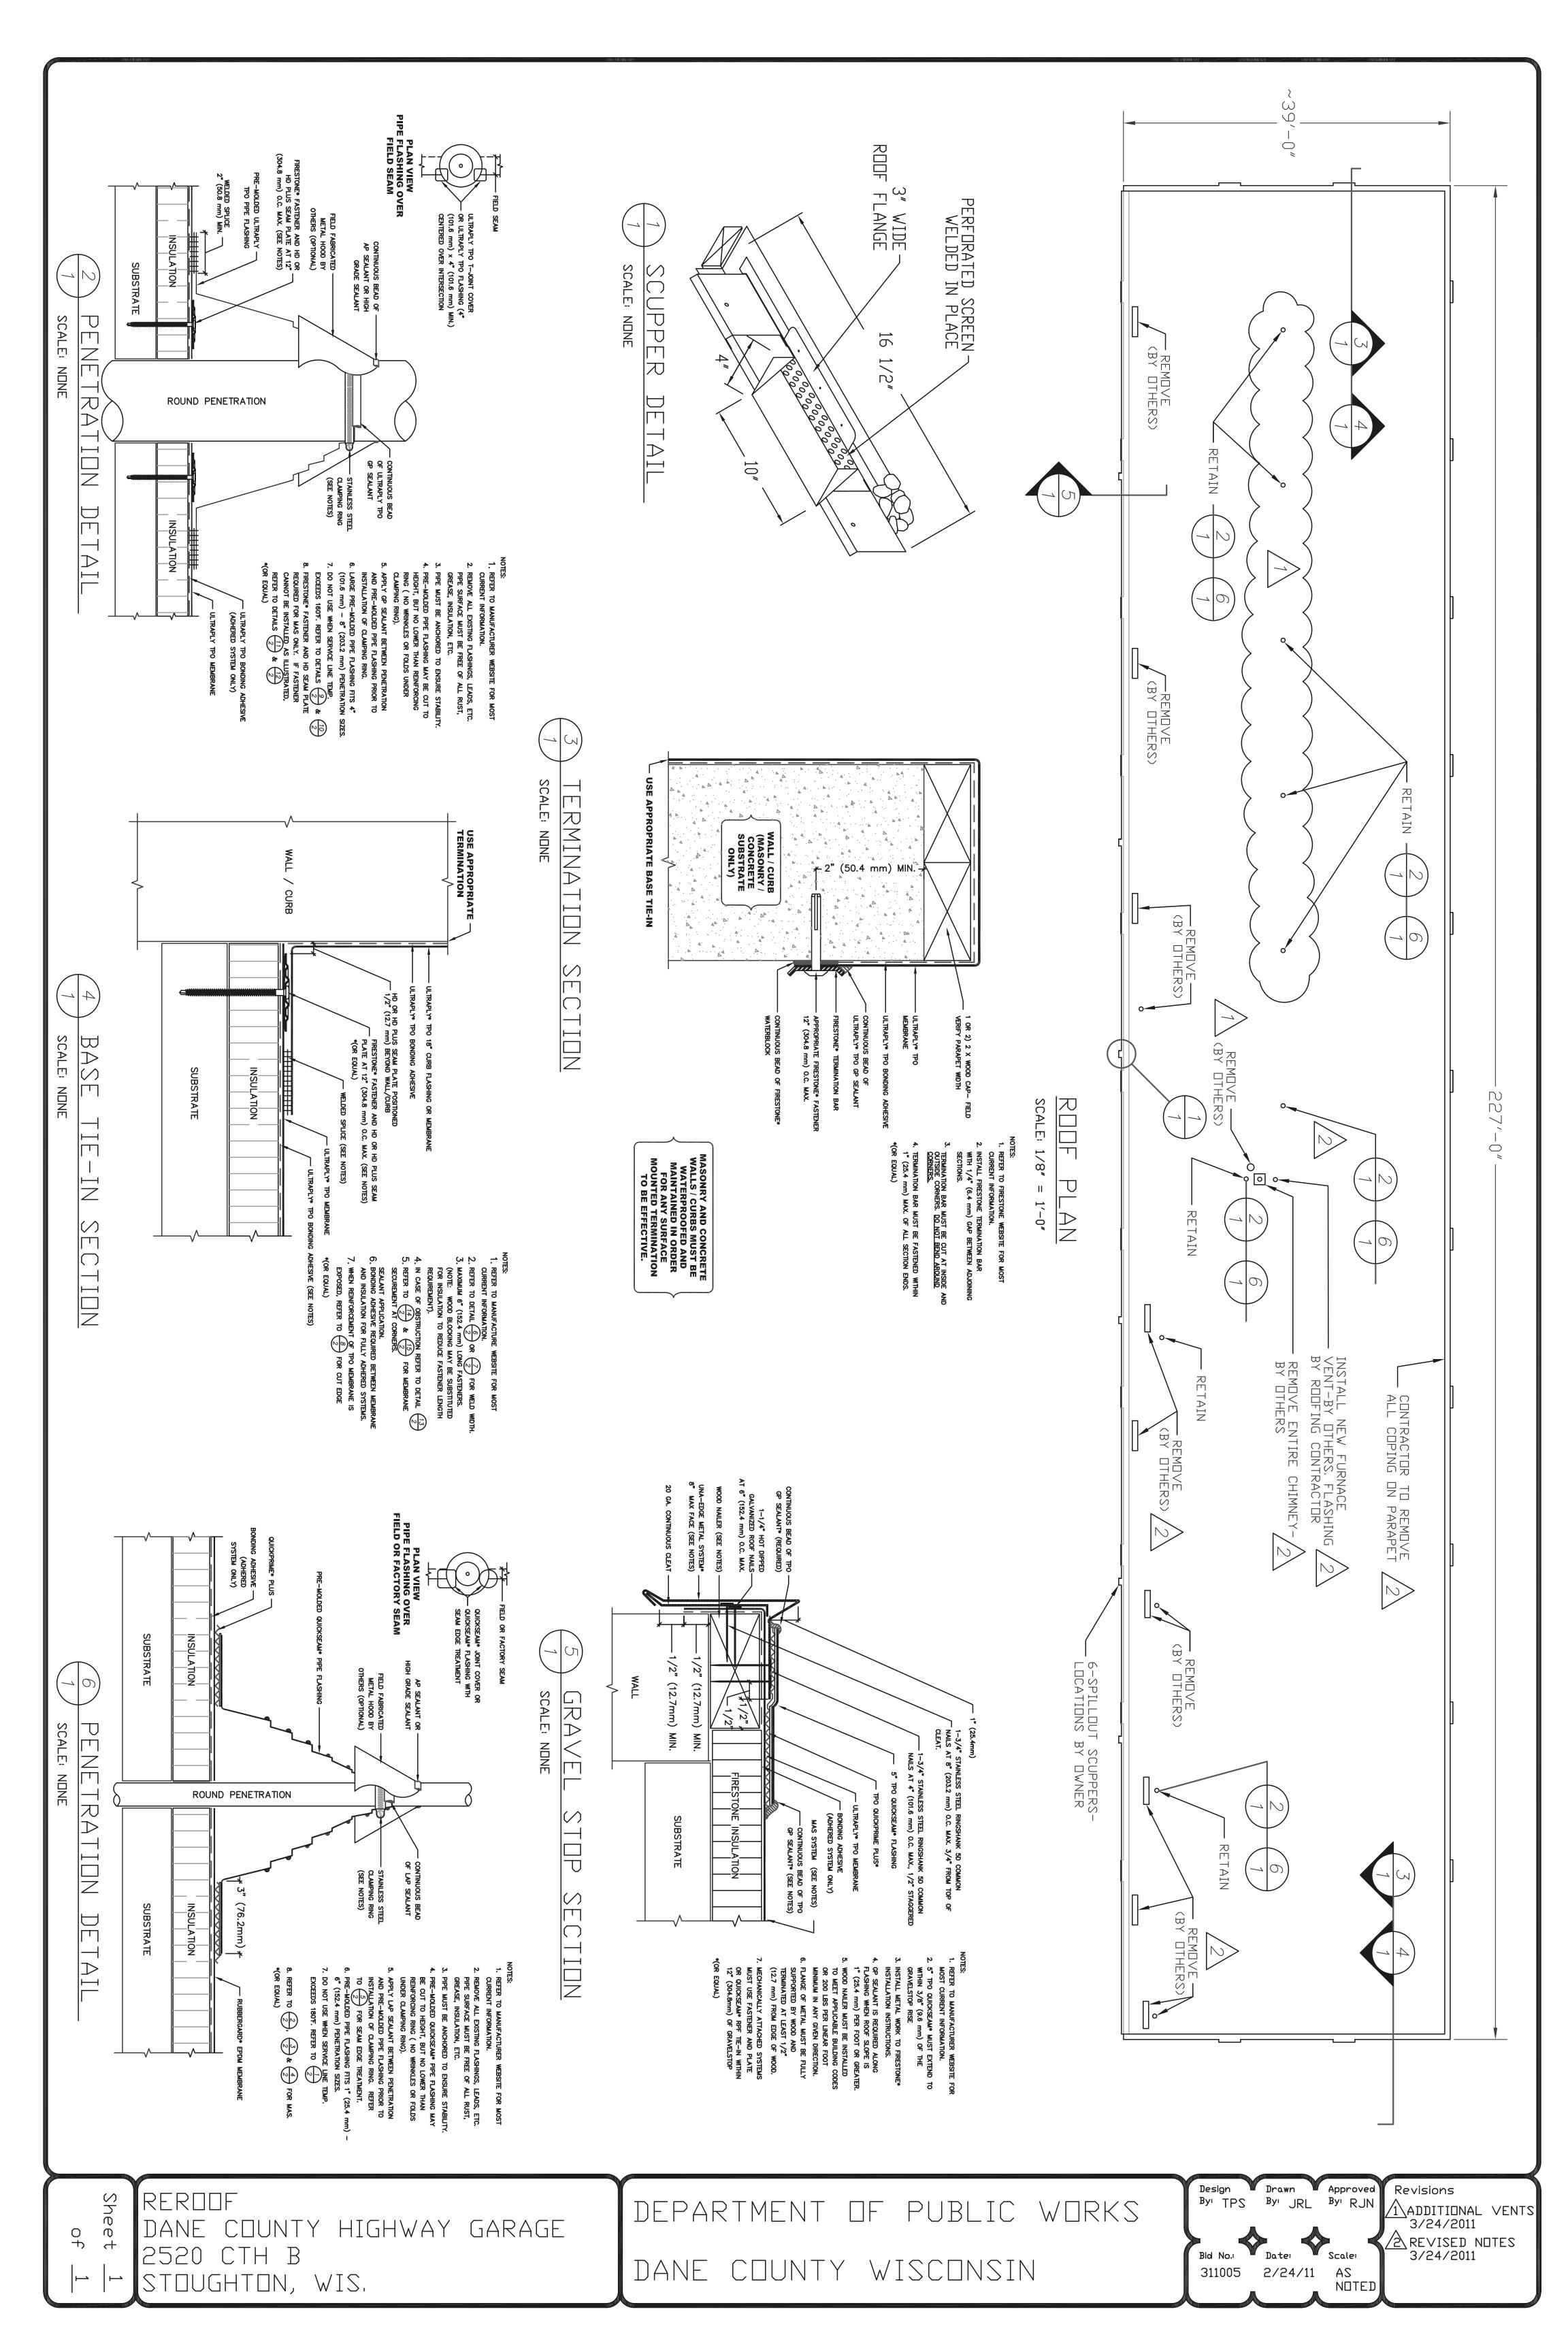

### SECTION 07 5000 MEMBRANE ROOFING

## 1.01 SCOPE OF WORK

Replace "A." with:

- "A. Provide new 60 mil Rubbergard EPDM RMA or <u>45</u> mil TPO mechanically attached. Work includes:" Replace "A. 3." with:
- "3. Remove all existing cants, flashing membrane and copings. <u>Please note the following work to be done by others:</u> remove masonry chimney and galvanized air vents and unused metal chimney vents as indicated on drawings."

# Replace "A. 5." with:

"5. Provide new 60 mil <u>EPDM or 45 mil TPO</u> flashing over existing masonry wall, over and down outside face with termination bar."

### 2.01 MANUFACTURERS

Replace "C. 2." with:

"2. Field- or shop-fabricated metal roof edgings are acceptable."

## 2.06 METAL ACCESSORIES

Replace "A. 1." with:

"1. Description: Two-piece, 45 degree sloped galvanized steel sheet edge member securing top and bottom edges of formed metal fascia; such as Firestone EdgeGard (GS) or equal including shop fabricated, with spill out scuppers placed equally at owners request."

**DRAWINGS:** Revised Sheet 1 of 2

Contact Tom Sracic at 608-575-2359 or sracic@countyofdane.com with any questions on this Addendum.

Addendum No. 2 RFB No. 311005