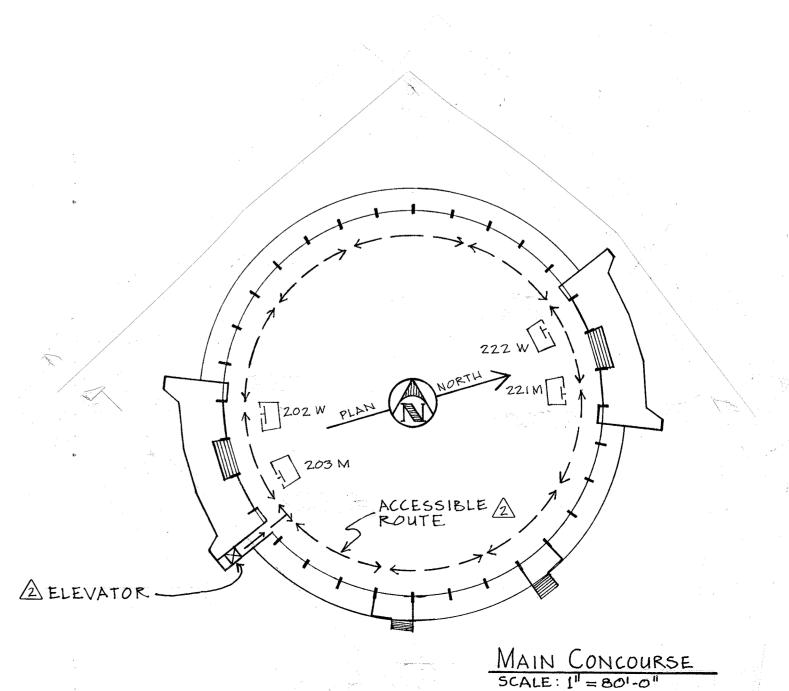

lans, Notes
- 4) Second Concourse Elevations
- 5) Arena Level Unisex Toilet Room Floor Plan, Notes, Elevations

## Women's Toilet Rooms: B07, B26

Replace: **Toilet Partitions** Floor Tile Paint:

Walls - Alt. Bid

Men's Toilet Rooms: B08, B25 Replace:

**Toilet Partitions** Floor Tile Paint:

Walls - Alt. Bid

TO DEFOREST TO SUN PRAIRIE 190-94 LAKE MENDOTA MADISON MIDDLETON UNIVERSITY AVE MONONA MADISON WINGKA S PROJECT LOCATION BELT LINE BELTLINE LAKE WAUBESA TO OREGON TO VERONA TO STOUGHTON LOCATION MAP ARENA FLOOR SCALE: 1" = 80'-0"

Works ublic of

tme

DANE 1919 MAP

Date 9-97

Sheet 1 of <u>5</u>













ELEVATION (2)













EXIST. CEILING

LPAINT-BASE BID ( A)

BLOCKING AND/OR

-8" CONC. BLK. MAZE PARTITION - FULL HEIGHT (N.T.S.)

Works

ublic

Departme

FILL AS REQ'D.



RESTROOMS (CENTER REMODEL DANE CO. 1919 Expo MADISON,

Sheet 2 of <u>5</u> A



## FLOOR PLAN-RM. 313

Men's Toilet Room: 313 Replace: **Toilet Partitions** Floor Tile Paint: Walls - Alt. Bid



## FLOOR PLAN-RMS. 318, 340

Men's Toilet Rooms: 318, 340 Replace:
Toilet Partitions Floor Tile Paint: Walls - Alt. Bid



## FLOOR PLAN-RM. 335

Men's Toilet Room: 335 Replace: Toilet Partitions

Floor Tile Paint: Walls - Alt. Bid







## FLOOR PLAN-RMS. 31φ, 332

Women's Toilet Rooms: 310, 332

Replace:
Toilet Partitions Floor Tile Paint: Walls - Alt. Bid



## FLOOR PLAN-RMS. 315, 337

Women's Toilet Rooms: 315, 337

Replace:
Toilet Partitions Floor Tile Paint: Walls - Alt. Bid

FLOOR PLAN-RMS. 3Φ3, 324

Women's Toilet Rooms: 303, 324
Replace:
Toilet Partitions

Floor Tile Paint: Walls - Alt