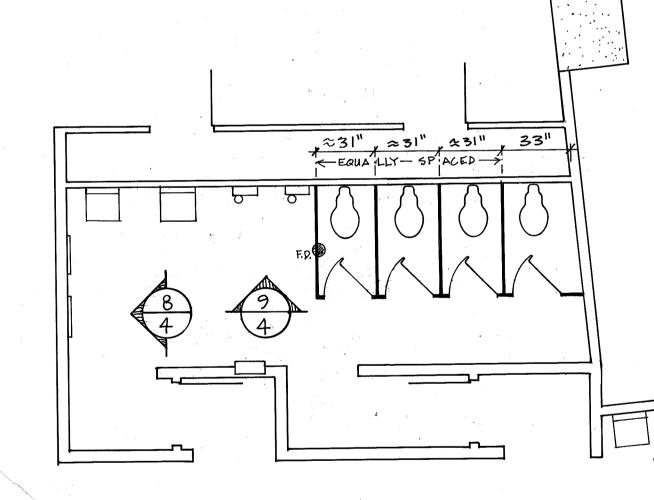

## Women's Toilet Rooms: B07, B26

Replace: **Toilet Partitions** Floor Tile Paint:

Walls - Alt. Bid

Men's Toilet Rooms: B08, B25 Replace:

**Toilet Partitions** Floor Tile Paint:

Walls - Alt. Bid

TO DEFOREST TO SUN PRAIRIE 190-94 LAKE MENDOTA MADISON MIDDLETON UNIVERSITY AVE MONONA MADISON WINGKA S PROJECT LOCATION BELT LINE BELTLINE LAKE WAUBESA TO OREGON TO VERONA TO STOUGHTON LOCATION MAP ARENA FLOOR SCALE: 1" = 80'-0"