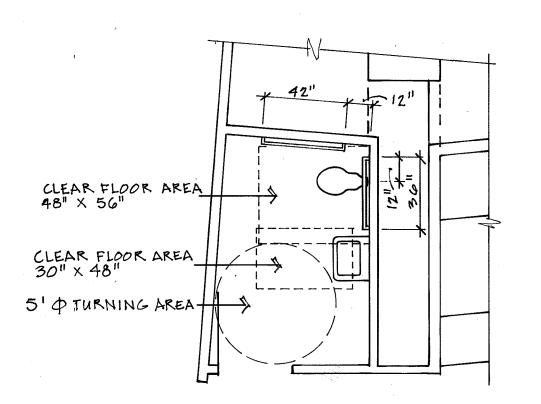

Sheet 3: Second Concourse Floor Plans, Notes

**Sheet 4: Second Concourse Elevations** 

Sheet 5: Arena Level Unisex Toilet Room Floor Plan, Notes, Elevations

Proposer's Site Tour Attendance List

### Room Finish Schedule

|           |                 |              | The state of the section of the sect |             |             | The second of the second secon |             |              |       |
|-----------|-----------------|--------------|--------------------------------------------------------------------------------------------------------------------------------------------------------------------------------------------------------------------------------------------------------------------------------------------------------------------------------------------------------------------------------------------------------------------------------------------------------------------------------------------------------------------------------------------------------------------------------------------------------------------------------------------------------------------------------------------------------------------------------------------------------------------------------------------------------------------------------------------------------------------------------------------------------------------------------------------------------------------------------------------------------------------------------------------------------------------------------------------------------------------------------------------------------------------------------------------------------------------------------------------------------------------------------------------------------------------------------------------------------------------------------------------------------------------------------------------------------------------------------------------------------------------------------------------------------------------------------------------------------------------------------------------------------------------------------------------------------------------------------------------------------------------------------------------------------------------------------------------------------------------------------------------------------------------------------------------------------------------------------------------------------------------------------------------------------------------------------------------------------------------------------|-------------|-------------|--------------------------------------------------------------------------------------------------------------------------------------------------------------------------------------------------------------------------------------------------------------------------------------------------------------------------------------------------------------------------------------------------------------------------------------------------------------------------------------------------------------------------------------------------------------------------------------------------------------------------------------------------------------------------------------------------------------------------------------------------------------------------------------------------------------------------------------------------------------------------------------------------------------------------------------------------------------------------------------------------------------------------------------------------------------------------------------------------------------------------------------------------------------------------------------------------------------------------------------------------------------------------------------------------------------------------------------------------------------------------------------------------------------------------------------------------------------------------------------------------------------------------------------------------------------------------------------------------------------------------------------------------------------------------------------------------------------------------------------------------------------------------------------------------------------------------------------------------------------------------------------------------------------------------------------------------------------------------------------------------------------------------------------------------------------------------------------------------------------------------------|-------------|--------------|-------|
| ROOM      | ROOM            | FLOOR        | BASE                                                                                                                                                                                                                                                                                                                                                                                                                                                                                                                                                                                                                                                                                                                                                                                                                                                                                                                                                                                                                                                                                                                                                                                                                                                                                                                                                                                                                                                                                                                                                                                                                                                                                                                                                                                                                                                                                                                                                                                                                                                                                                                           | NORTH       | EAST        | SOUTH                                                                                                                                                                                                                                                                                                                                                                                                                                                                                                                                                                                                                                                                                                                                                                                                                                                                                                                                                                                                                                                                                                                                                                                                                                                                                                                                                                                                                                                                                                                                                                                                                                                                                                                                                                                                                                                                                                                                                                                                                                                                                                                          | WEST        | CEILING      | NOTES |
| NO.       | NAME            |              |                                                                                                                                                                                                                                                                                                                                                                                                                                                                                                                                                                                                                                                                                                                                                                                                                                                                                                                                                                                                                                                                                                                                                                                                                                                                                                                                                                                                                                                                                                                                                                                                                                                                                                                                                                                                                                                                                                                                                                                                                                                                                                                                | WALL        | WALL        | WALL                                                                                                                                                                                                                                                                                                                                                                                                                                                                                                                                                                                                                                                                                                                                                                                                                                                                                                                                                                                                                                                                                                                                                                                                                                                                                                                                                                                                                                                                                                                                                                                                                                                                                                                                                                                                                                                                                                                                                                                                                                                                                                                           | WALL        |              |       |
| 307 (211) | Unisex Restroom | Ceramic Tile | 4" Ceramic                                                                                                                                                                                                                                                                                                                                                                                                                                                                                                                                                                                                                                                                                                                                                                                                                                                                                                                                                                                                                                                                                                                                                                                                                                                                                                                                                                                                                                                                                                                                                                                                                                                                                                                                                                                                                                                                                                                                                                                                                                                                                                                     | Paint BC090 | Paint BC090 | Paint BC090                                                                                                                                                                                                                                                                                                                                                                                                                                                                                                                                                                                                                                                                                                                                                                                                                                                                                                                                                                                                                                                                                                                                                                                                                                                                                                                                                                                                                                                                                                                                                                                                                                                                                                                                                                                                                                                                                                                                                                                                                                                                                                                    | Paint BC090 | Paint CW003W | 1,2   |
| 328 (254) | Unisex Restroom | Ceramic Tile | 4" Ceramic                                                                                                                                                                                                                                                                                                                                                                                                                                                                                                                                                                                                                                                                                                                                                                                                                                                                                                                                                                                                                                                                                                                                                                                                                                                                                                                                                                                                                                                                                                                                                                                                                                                                                                                                                                                                                                                                                                                                                                                                                                                                                                                     | Paint BC090 | Paint BC090 | Paint BC090                                                                                                                                                                                                                                                                                                                                                                                                                                                                                                                                                                                                                                                                                                                                                                                                                                                                                                                                                                                                                                                                                                                                                                                                                                                                                                                                                                                                                                                                                                                                                                                                                                                                                                                                                                                                                                                                                                                                                                                                                                                                                                                    | Paint BC090 | Paint CW003W | 1,2   |

- See detail (2) for toilet floor tile installation pattern. Use Hydroment 375 Taupe Epoxy Grout
   Paint Doors on Second Concourse Level. Mautz 7744 M (September Leaf)

Works ublic

Departme

Dane

Sheet 5 of <u>5</u>