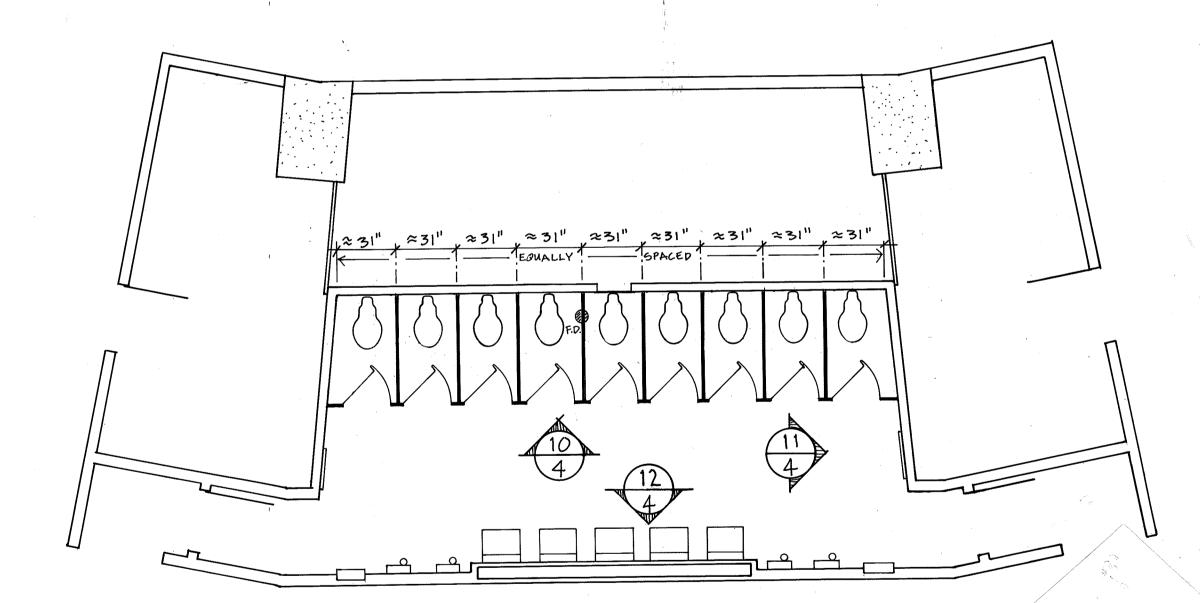

## FLOOR PLAN-RMS. 315, 337

Women's Toilet Rooms: 315, 337

Replace:
Toilet Partitions Floor Tile Paint: Walls - Alt. Bid

FLOOR PLAN-RMS. 3Φ3, 324

Women's Toilet Rooms: 303, 324
Replace:
Toilet Partitions

Floor Tile Paint: Walls - Alt. Bid FLOOR PLAN-RMS. 304, 325

Men's Toilet Rooms: 304, 325
Replace:
Toilet Partitions

Floor Tile

Paint:

Walls - Alt. Bid

ublic

Depart

Sheet 3 of <u>5</u> **Drawing Number** 

SECOND CONCOURSE SCALE: 1" = 80'-0"