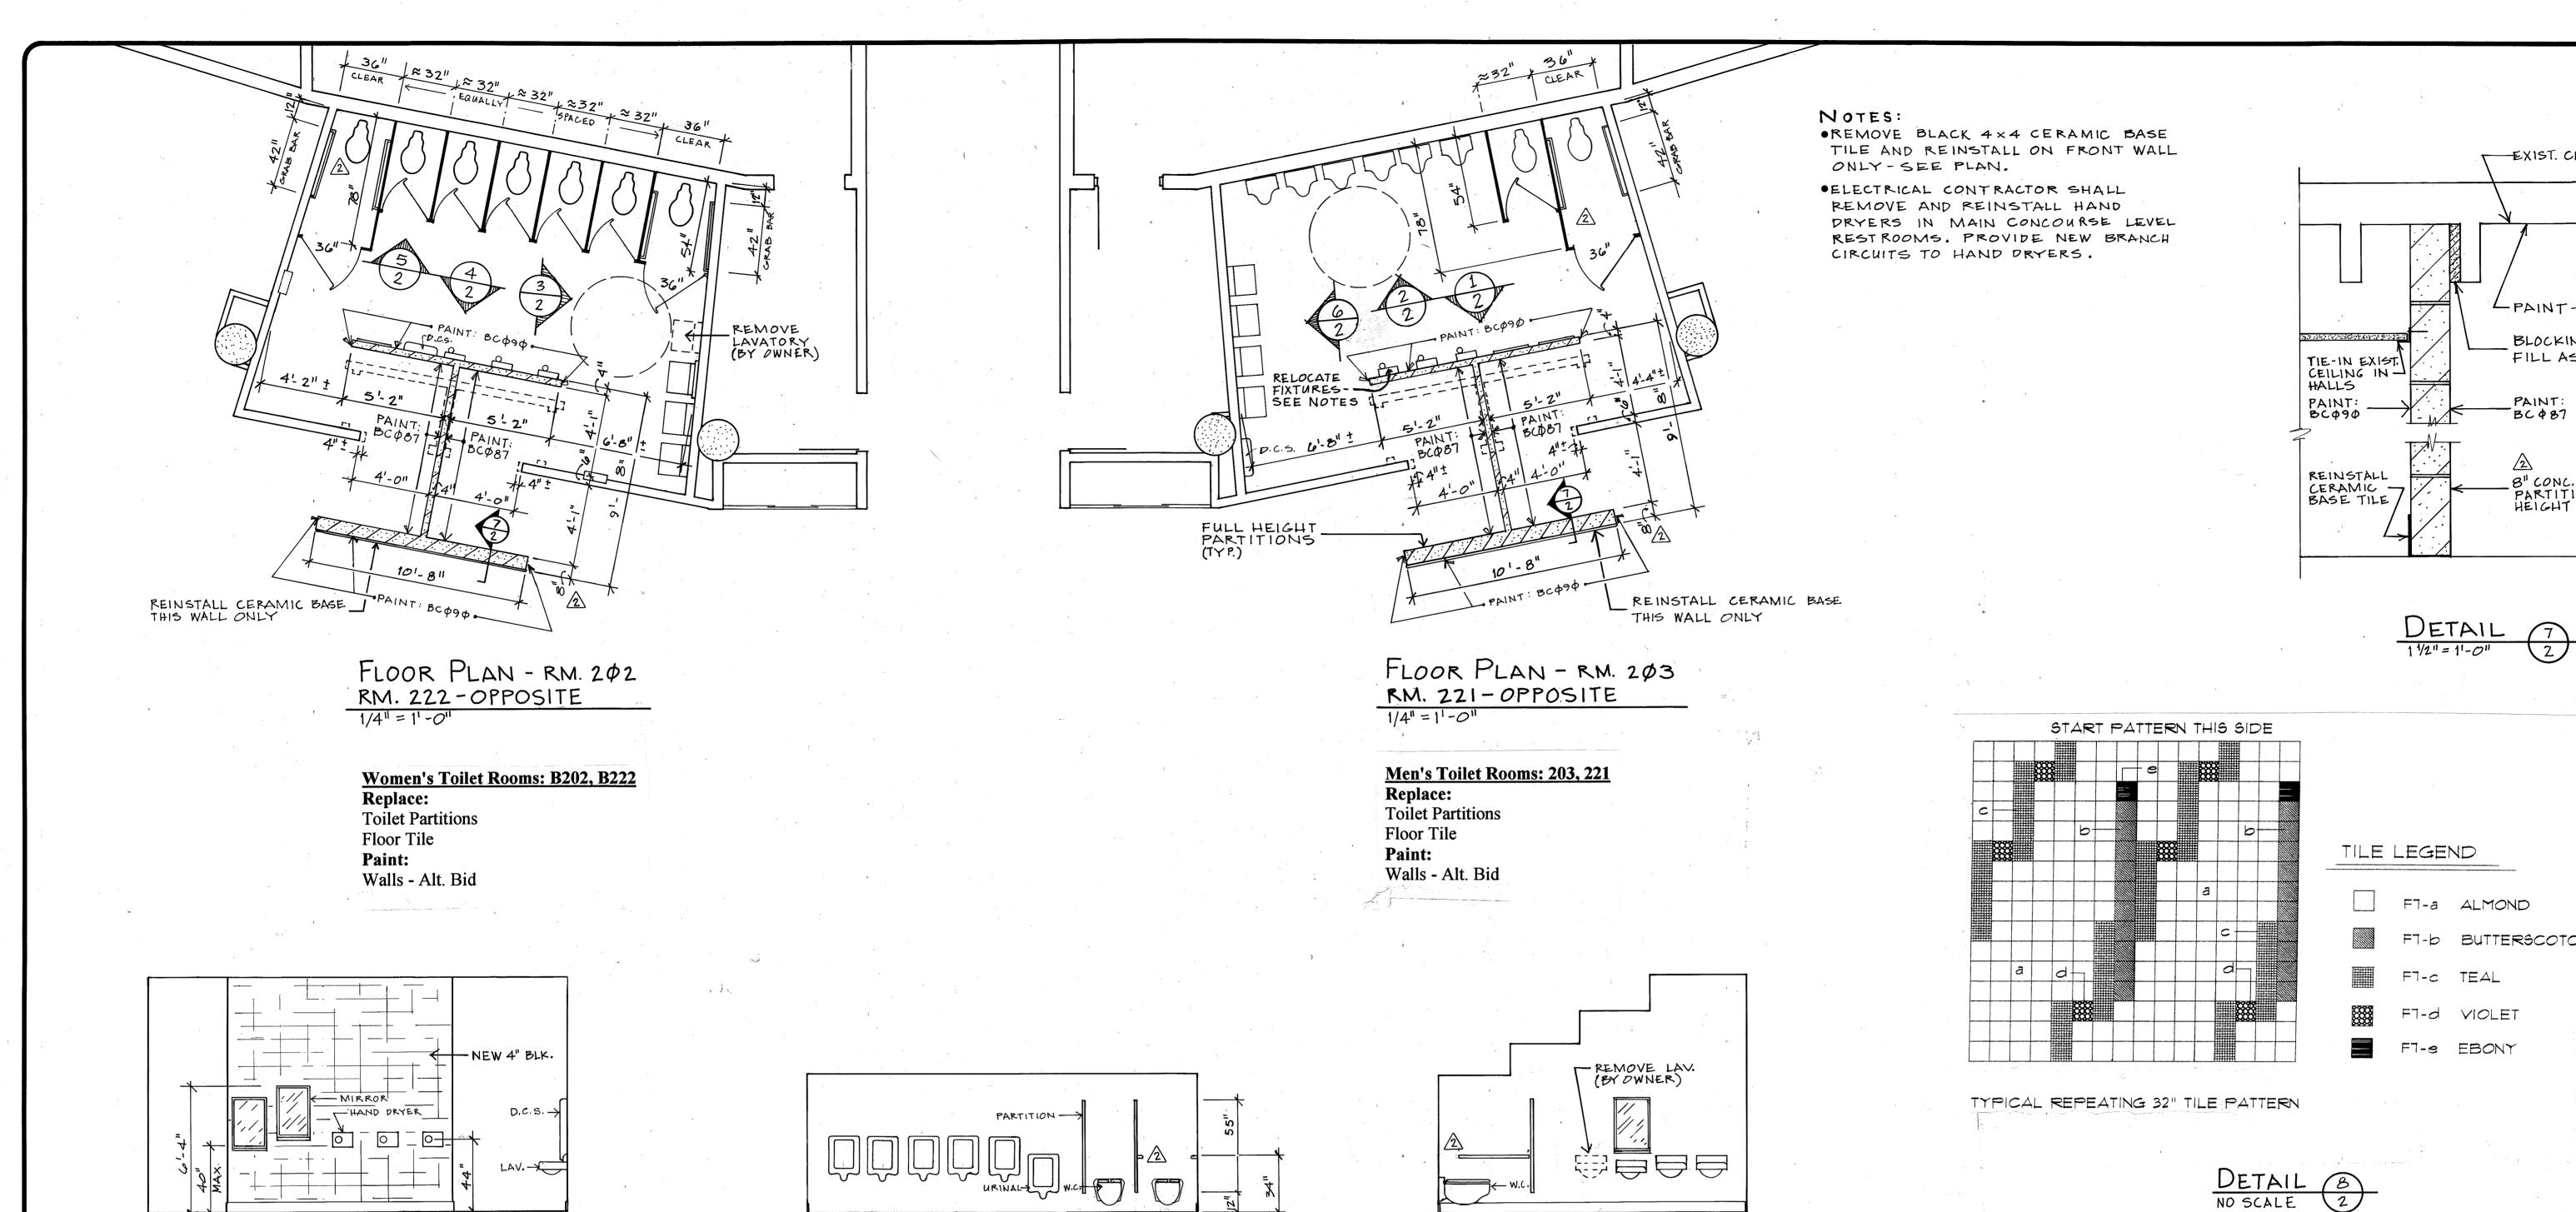

Sheet 3: Second Concourse Floor Plans, Notes

**Sheet 4: Second Concourse Elevations** 

Sheet 5: Arena Level Unisex Toilet Room Floor Plan, Notes, Elevations

Proposer's Site Tour Attendance List

## FLOOR PLAN-RM. 313

Men's Toilet Room: 313 Replace: **Toilet Partitions** Floor Tile Paint: Walls - Alt. Bid

## FLOOR PLAN-RMS. 318, 340

Men's Toilet Rooms: 318, 340 Replace:
Toilet Partitions Floor Tile Paint: Walls - Alt. Bid

## FLOOR PLAN-RM. 335

Men's Toilet Room: 335 Replace: Toilet Partitions

Floor Tile Paint: Walls - Alt. Bid

## FLOOR PLAN-RMS. 31φ, 332

Women's Toilet Rooms: 310, 332

Replace:
Toilet Partitions Floor Tile Paint: Walls - Alt. Bid

## FLOOR PLAN-RMS. 315, 337

Women's Toilet Rooms: 315, 337

Replace:
Toilet Partitions Floor Tile Paint: Walls - Alt. Bid

FLOOR PLAN-RMS. 3Φ3, 324

Women's Toilet Rooms: 303, 324
Replace:
Toilet Partitions

Floor Tile Paint: Walls - Alt. Bid FLOOR PLAN-RMS. 304, 325

Men's Toilet Rooms: 304, 325
Replace:
Toilet Partitions

Floor Tile

Paint:

Walls - Alt. Bid

ublic

Depart

Sheet 3 of <u>5</u> **Drawing Number** 

SECOND CONCOURSE SCALE: 1" = 80'-0"

- See detail (2) for toilet floor tile installation pattern. Use Hydroment 375 Taupe Epoxy Grout
   Paint Doors on Second Concourse Level. Mautz 7744 M (September Leaf)

Works ublic

Departme

Dane

Sheet 5 of <u>5</u>