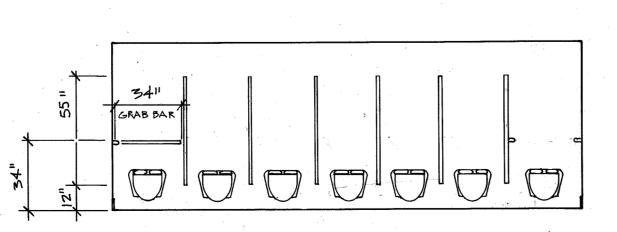

## FLOOR PLAN-RM. 313

Men's Toilet Room: 313 Replace: **Toilet Partitions** Floor Tile Paint: Walls - Alt. Bid

## FLOOR PLAN-RMS. 318, 340

Men's Toilet Rooms: 318, 340 Replace:
Toilet Partitions Floor Tile Paint: Walls - Alt. Bid

## FLOOR PLAN-RM. 335

Men's Toilet Room: 335 Replace: Toilet Partitions

Floor Tile Paint: Walls - Alt. Bid

## FLOOR PLAN-RMS. 31φ, 332

Women's Toilet Rooms: 310, 332

Replace:
Toilet Partitions Floor Tile Paint: Walls - Alt. Bid

## FLOOR PLAN-RMS. 315, 337

Women's Toilet Rooms: 315, 337

Replace:
Toilet Partitions Floor Tile Paint: Walls - Alt. Bid

FLOOR PLAN-RMS. 3Φ3, 324

Women's Toilet Rooms: 303, 324
Replace:
Toilet Partitions

Floor Tile Paint: Walls - Alt. Bid FLOOR PLAN-RMS. 304, 325

Men's Toilet Rooms: 304, 325
Replace:
Toilet Partitions

Floor Tile

Paint:

Walls - Alt. Bid

ublic

Depart

Sheet 3 of <u>5</u> **Drawing Number** 

SECOND CONCOURSE SCALE: 1" = 80'-0"