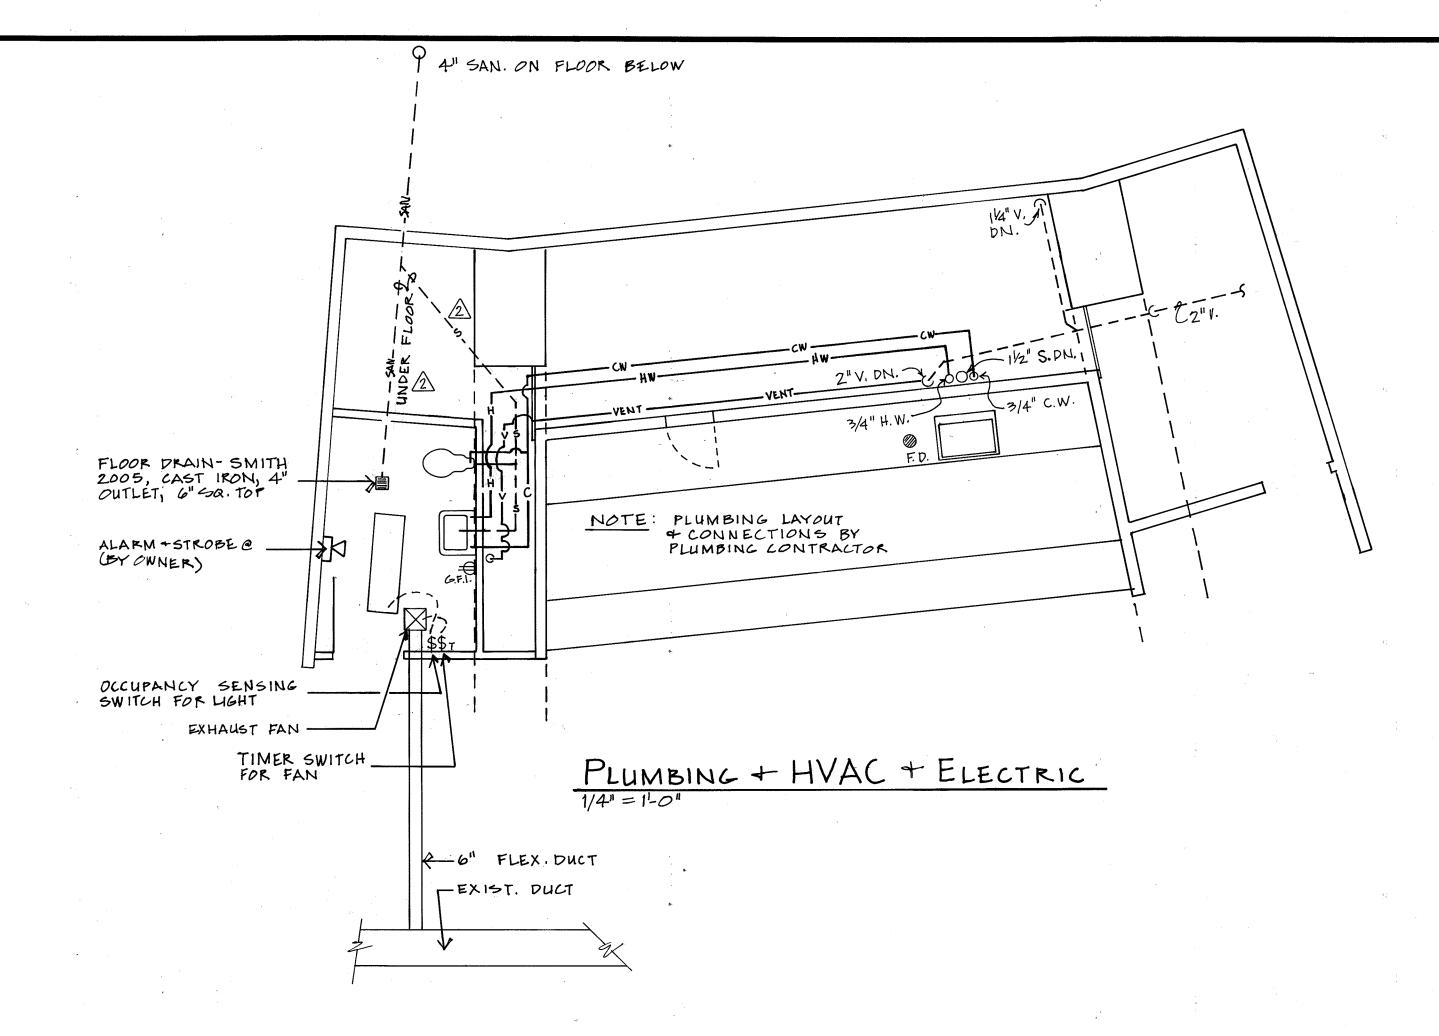

- See detail (2) for toilet floor tile installation pattern. Use Hydroment 375 Taupe Epoxy Grout
   Paint Doors on Second Concourse Level. Mautz 7744 M (September Leaf)

Works ublic

Departme

Dane

Sheet 5 of <u>5</u>