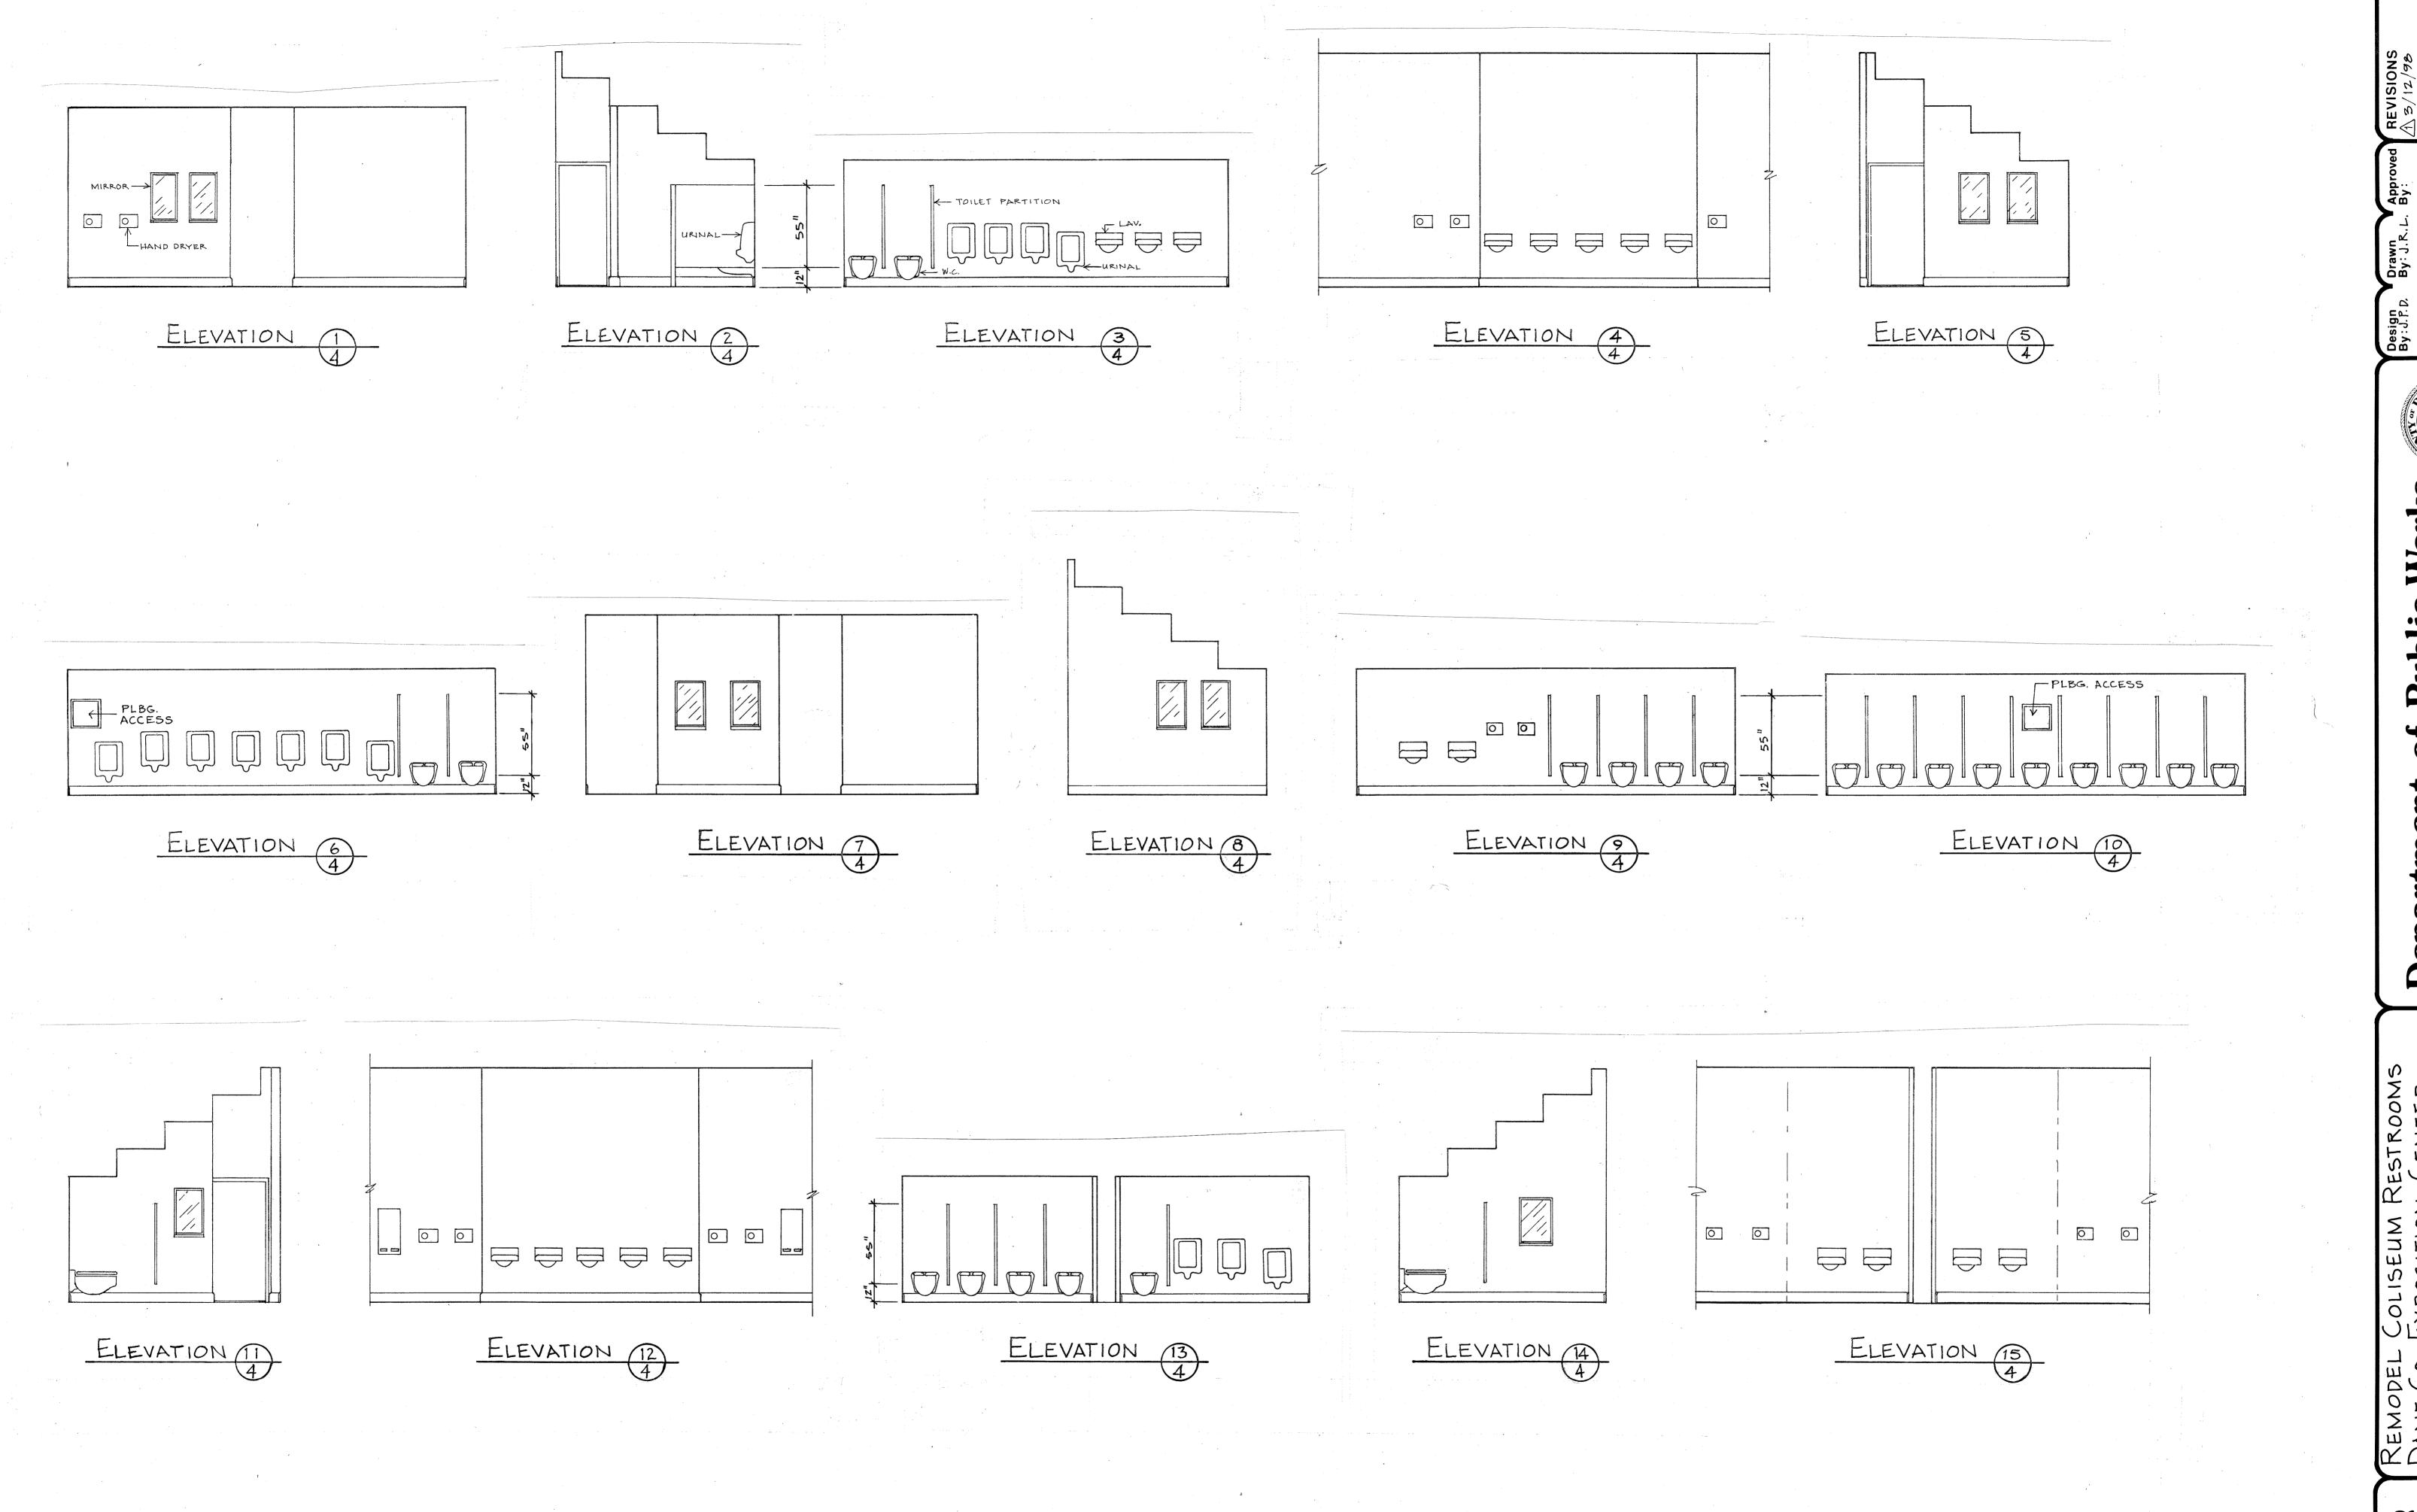

Sheet 3: Second Concourse Floor Plans, Notes

**Sheet 4: Second Concourse Elevations** 

Sheet 5: Arena Level Unisex Toilet Room Floor Plan, Notes, Elevations

Proposer's Site Tour Attendance List

## FLOOR PLAN-RM. 313

Men's Toilet Room: 313 Replace: **Toilet Partitions** Floor Tile Paint: Walls - Alt. Bid

## FLOOR PLAN-RMS. 318, 340

Men's Toilet Rooms: 318, 340 Replace:
Toilet Partitions Floor Tile Paint: Walls - Alt. Bid

## FLOOR PLAN-RM. 335

Men's Toilet Room: 335 Replace: Toilet Partitions

Floor Tile Paint: Walls - Alt. Bid

## FLOOR PLAN-RMS. 31φ, 332

Women's Toilet Rooms: 310, 332

Replace:
Toilet Partitions Floor Tile Paint: Walls - Alt. Bid

## FLOOR PLAN-RMS. 315, 337

Women's Toilet Rooms: 315, 337

Replace:
Toilet Partitions Floor Tile Paint: Walls - Alt. Bid

FLOOR PLAN-RMS. 3Φ3, 324

Women's Toilet Rooms: 303, 324
Replace:
Toilet Partitions

Floor Tile Paint: Walls - Alt. Bid FLOOR PLAN-RMS. 304, 325

Men's Toilet Rooms: 304, 325
Replace:
Toilet Partitions

Floor Tile

Paint:

Walls - Alt. Bid

ublic

Depart

Sheet 3 of <u>5</u> **Drawing Number** 

SECOND CONCOURSE SCALE: 1" = 80'-0"