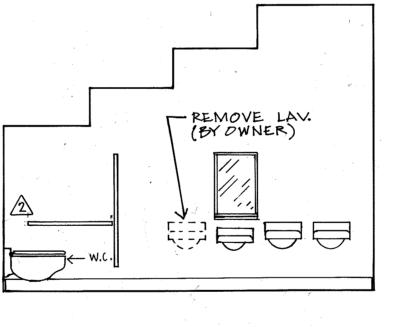

## Women's Toilet Rooms: B07, B26

Replace: **Toilet Partitions** Floor Tile Paint:

Walls - Alt. Bid

Men's Toilet Rooms: B08, B25 Replace:

**Toilet Partitions** Floor Tile Paint:

Walls - Alt. Bid

TO DEFOREST TO SUN PRAIRIE 190-94 LAKE MENDOTA MADISON MIDDLETON UNIVERSITY AVE MONONA MADISON WINGKA S PROJECT LOCATION BELT LINE BELTLINE LAKE WAUBESA TO OREGON TO VERONA TO STOUGHTON LOCATION MAP ARENA FLOOR SCALE: 1" = 80'-0"

Works ublic of

tme

DANE 1919 MAP

Date 9-97

Sheet 1 of <u>5</u>

ELEVATION (2)

EXIST. CEILING

LPAINT-BASE BID ( A)