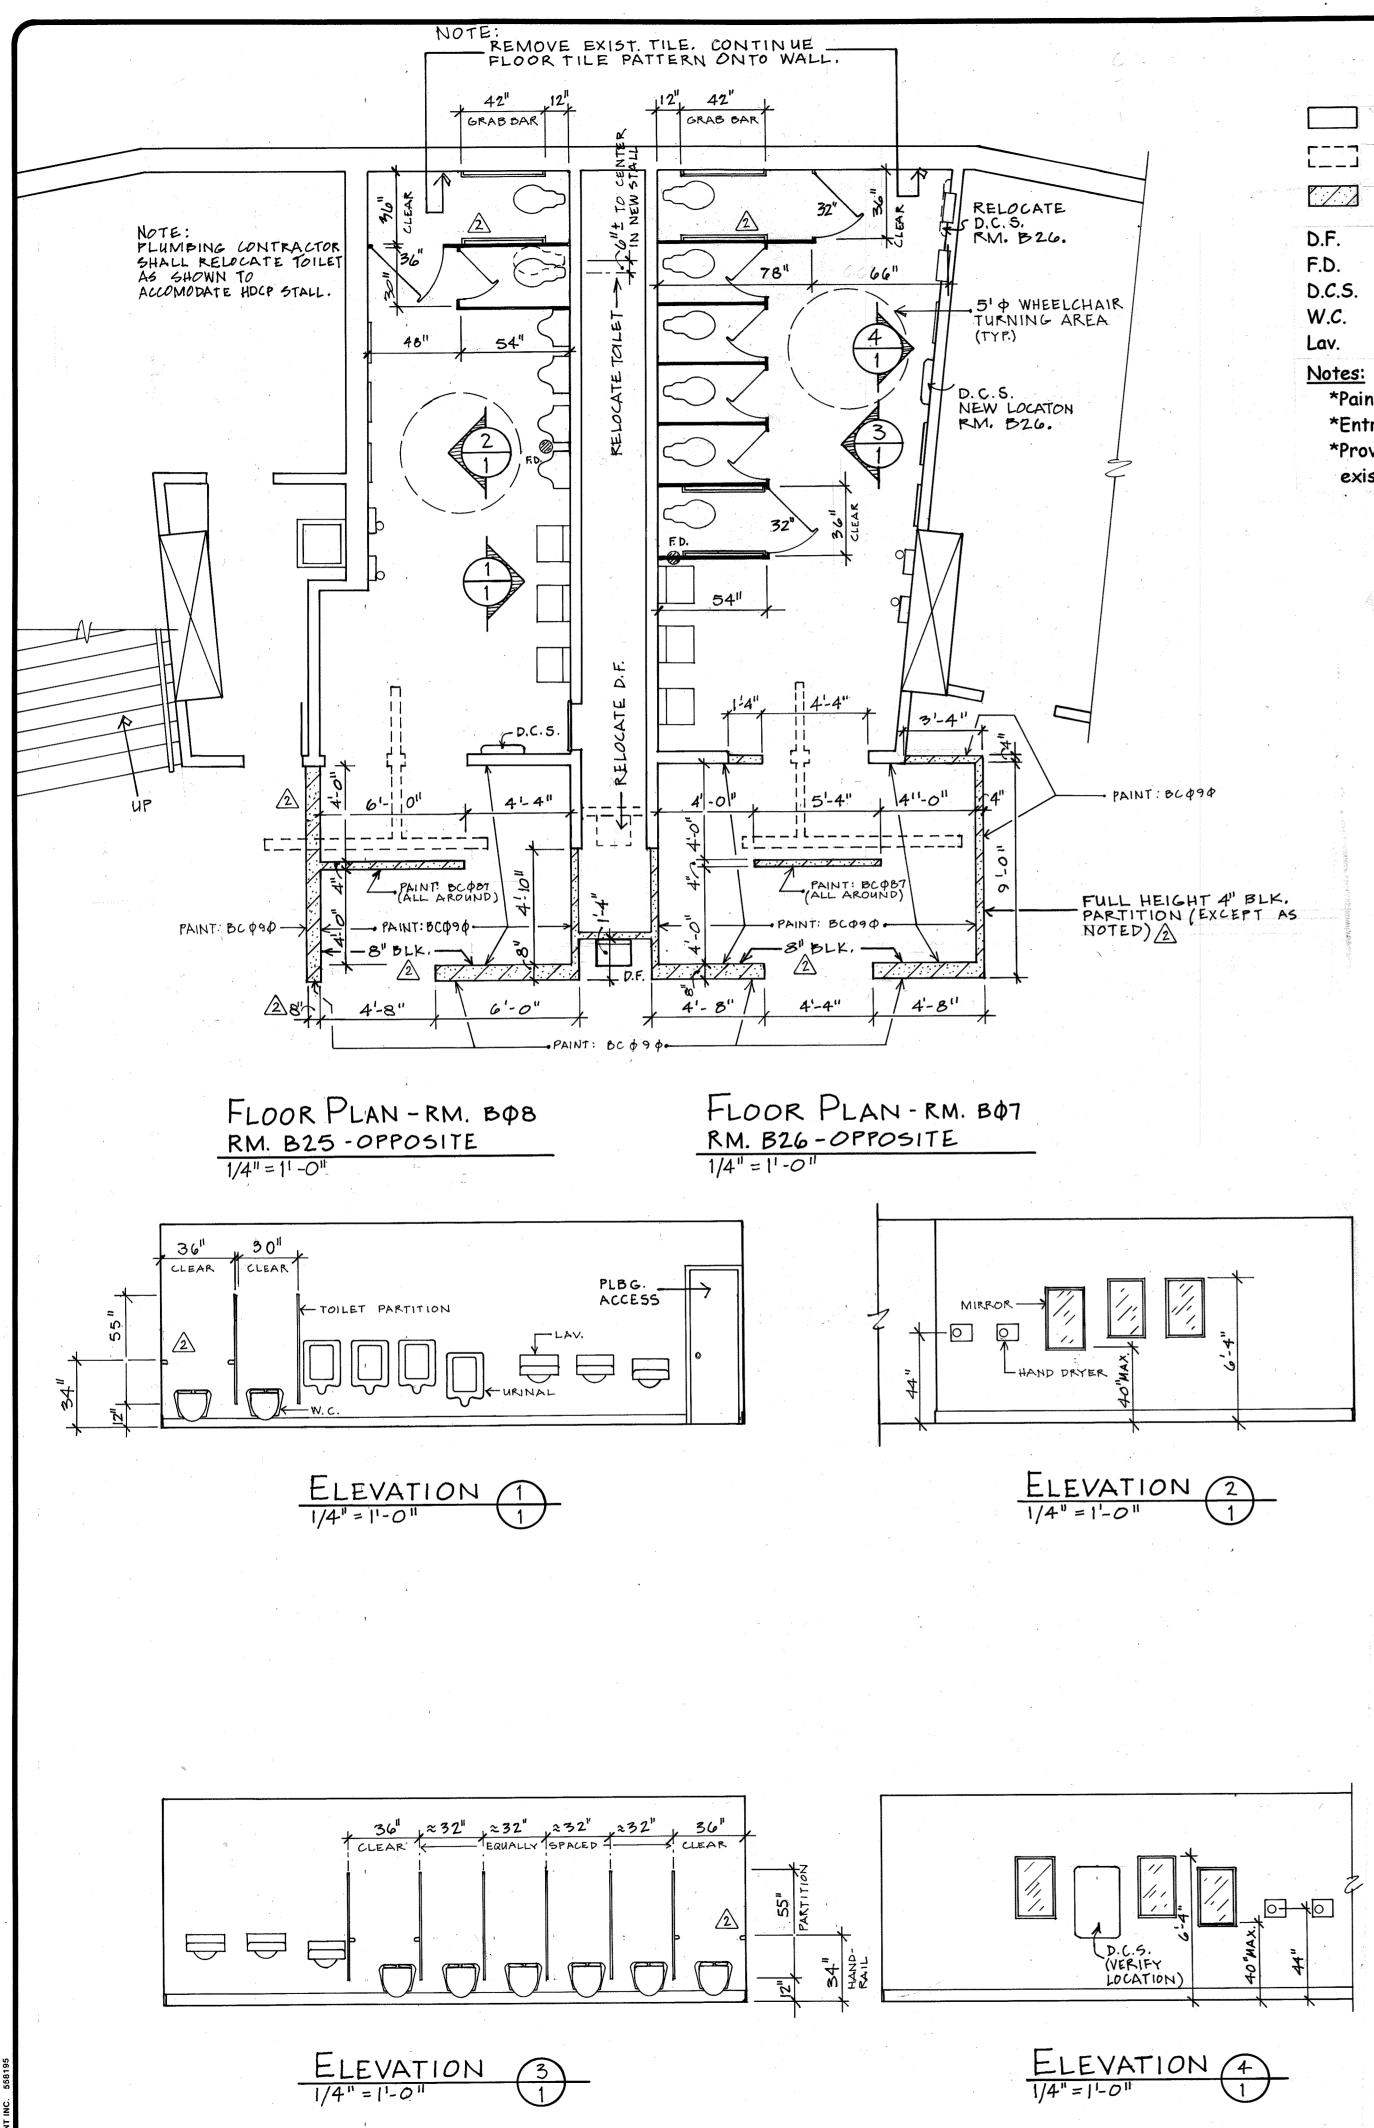

#### **Enclosures:**

Sheet 1: Site Location Map, Arena Level Floor Plan, Notes, Elevations, Legend, Room Finish Schedule

Sheet 2: Main Concourse Floor Plans, Notes, Elevations, Partition Wall Detail, Floor Tile Detail

## Women's Toilet Rooms: B07, B26

Replace: **Toilet Partitions** Floor Tile Paint:

Walls - Alt. Bid

Men's Toilet Rooms: B08, B25 Replace:

**Toilet Partitions** Floor Tile Paint:

Walls - Alt. Bid

TO DEFOREST TO SUN PRAIRIE 190-94 LAKE MENDOTA MADISON MIDDLETON UNIVERSITY AVE MONONA MADISON WINGKA S PROJECT LOCATION BELT LINE BELTLINE LAKE WAUBESA TO OREGON TO VERONA TO STOUGHTON LOCATION MAP ARENA FLOOR SCALE: 1" = 80'-0"

### Notes:

- 1. Paint 4" x 4" glazed tile around urinals. Mautz 7741 W (Silvered Pine).
- See detail (3/2) for toilet floor tile installation pattern. Use Hydroment 375 Taupe Epoxy Grout
   Paint Doors on Second Concourse Level. Mautz 7744 M (September Leaf)
   Toilet Partition Color: Black.