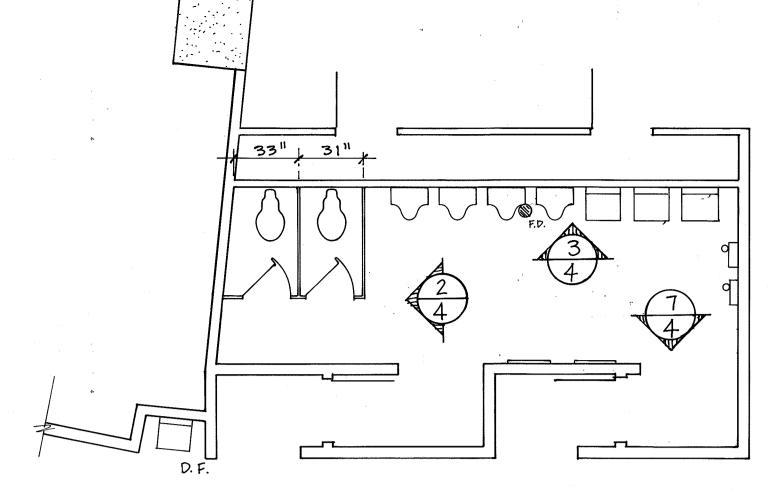

## Women's Toilet Rooms: B07, B26

Replace: **Toilet Partitions** Floor Tile Paint:

Walls - Alt. Bid

Men's Toilet Rooms: B08, B25 Replace:

**Toilet Partitions** Floor Tile Paint:

Walls - Alt. Bid

TO DEFOREST TO SUN PRAIRIE 190-94 LAKE MENDOTA MADISON MIDDLETON UNIVERSITY AVE MONONA MADISON WINGKA S PROJECT LOCATION BELT LINE BELTLINE LAKE WAUBESA TO OREGON TO VERONA TO STOUGHTON LOCATION MAP ARENA FLOOR SCALE: 1" = 80'-0"