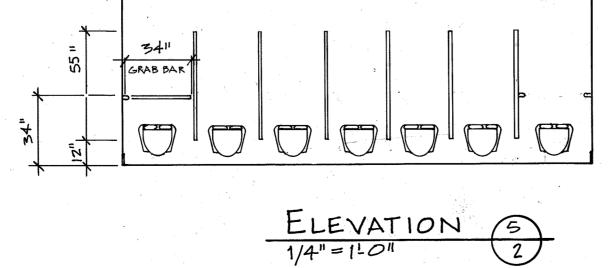

### Room Finish Schedule

|           |                 |              | The state of the section of the sect |             |             | The second of the second secon |             |              |       |
|-----------|-----------------|--------------|--------------------------------------------------------------------------------------------------------------------------------------------------------------------------------------------------------------------------------------------------------------------------------------------------------------------------------------------------------------------------------------------------------------------------------------------------------------------------------------------------------------------------------------------------------------------------------------------------------------------------------------------------------------------------------------------------------------------------------------------------------------------------------------------------------------------------------------------------------------------------------------------------------------------------------------------------------------------------------------------------------------------------------------------------------------------------------------------------------------------------------------------------------------------------------------------------------------------------------------------------------------------------------------------------------------------------------------------------------------------------------------------------------------------------------------------------------------------------------------------------------------------------------------------------------------------------------------------------------------------------------------------------------------------------------------------------------------------------------------------------------------------------------------------------------------------------------------------------------------------------------------------------------------------------------------------------------------------------------------------------------------------------------------------------------------------------------------------------------------------------------|-------------|-------------|--------------------------------------------------------------------------------------------------------------------------------------------------------------------------------------------------------------------------------------------------------------------------------------------------------------------------------------------------------------------------------------------------------------------------------------------------------------------------------------------------------------------------------------------------------------------------------------------------------------------------------------------------------------------------------------------------------------------------------------------------------------------------------------------------------------------------------------------------------------------------------------------------------------------------------------------------------------------------------------------------------------------------------------------------------------------------------------------------------------------------------------------------------------------------------------------------------------------------------------------------------------------------------------------------------------------------------------------------------------------------------------------------------------------------------------------------------------------------------------------------------------------------------------------------------------------------------------------------------------------------------------------------------------------------------------------------------------------------------------------------------------------------------------------------------------------------------------------------------------------------------------------------------------------------------------------------------------------------------------------------------------------------------------------------------------------------------------------------------------------------------|-------------|--------------|-------|
| ROOM      | ROOM            | FLOOR        | BASE                                                                                                                                                                                                                                                                                                                                                                                                                                                                                                                                                                                                                                                                                                                                                                                                                                                                                                                                                                                                                                                                                                                                                                                                                                                                                                                                                                                                                                                                                                                                                                                                                                                                                                                                                                                                                                                                                                                                                                                                                                                                                                                           | NORTH       | EAST        | SOUTH                                                                                                                                                                                                                                                                                                                                                                                                                                                                                                                                                                                                                                                                                                                                                                                                                                                                                                                                                                                                                                                                                                                                                                                                                                                                                                                                                                                                                                                                                                                                                                                                                                                                                                                                                                                                                                                                                                                                                                                                                                                                                                                          | WEST        | CEILING      | NOTES |
| NO.       | NAME            |              |                                                                                                                                                                                                                                                                                                                                                                                                                                                                                                                                                                                                                                                                                                                                                                                                                                                                                                                                                                                                                                                                                                                                                                                                                                                                                                                                                                                                                                                                                                                                                                                                                                                                                                                                                                                                                                                                                                                                                                                                                                                                                                                                | WALL        | WALL        | WALL                                                                                                                                                                                                                                                                                                                                                                                                                                                                                                                                                                                                                                                                                                                                                                                                                                                                                                                                                                                                                                                                                                                                                                                                                                                                                                                                                                                                                                                                                                                                                                                                                                                                                                                                                                                                                                                                                                                                                                                                                                                                                                                           | WALL        |              |       |
| 307 (211) | Unisex Restroom | Ceramic Tile | 4" Ceramic                                                                                                                                                                                                                                                                                                                                                                                                                                                                                                                                                                                                                                                                                                                                                                                                                                                                                                                                                                                                                                                                                                                                                                                                                                                                                                                                                                                                                                                                                                                                                                                                                                                                                                                                                                                                                                                                                                                                                                                                                                                                                                                     | Paint BC090 | Paint BC090 | Paint BC090                                                                                                                                                                                                                                                                                                                                                                                                                                                                                                                                                                                                                                                                                                                                                                                                                                                                                                                                                                                                                                                                                                                                                                                                                                                                                                                                                                                                                                                                                                                                                                                                                                                                                                                                                                                                                                                                                                                                                                                                                                                                                                                    | Paint BC090 | Paint CW003W | 1,2   |
| 328 (254) | Unisex Restroom | Ceramic Tile | 4" Ceramic                                                                                                                                                                                                                                                                                                                                                                                                                                                                                                                                                                                                                                                                                                                                                                                                                                                                                                                                                                                                                                                                                                                                                                                                                                                                                                                                                                                                                                                                                                                                                                                                                                                                                                                                                                                                                                                                                                                                                                                                                                                                                                                     | Paint BC090 | Paint BC090 | Paint BC090                                                                                                                                                                                                                                                                                                                                                                                                                                                                                                                                                                                                                                                                                                                                                                                                                                                                                                                                                                                                                                                                                                                                                                                                                                                                                                                                                                                                                                                                                                                                                                                                                                                                                                                                                                                                                                                                                                                                                                                                                                                                                                                    | Paint BC090 | Paint CW003W | 1,2   |

- See detail (2) for toilet floor tile installation pattern. Use Hydroment 375 Taupe Epoxy Grout
   Paint Doors on Second Concourse Level. Mautz 7744 M (September Leaf)

Works ublic

Departme

Dane

Sheet 5 of <u>5</u>