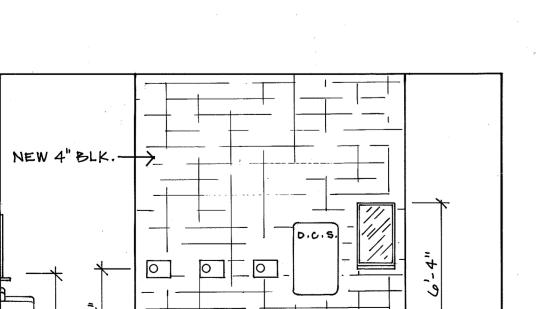

## Existing walls to remain

Existing walls to be removed

New 4" concrete block partitions

Drinking Fountain

Floor Drain Diaper Changing Station

Water Closet

Lavatory

\*Paint on all new masonry shall be included in the base bid.

Works ublic of

tme

DANE 1919 MAP

Date 9-97

Sheet 1 of <u>5</u>

ELEVATION (2)

EXIST. CEILING

LPAINT-BASE BID ( A)

BLOCKING AND/OR

-8" CONC. BLK. MAZE PARTITION - FULL HEIGHT (N.T.S.)

Works

ublic

Departme

FILL AS REQ'D.

RESTROOMS (CENTER REMODEL DANE CO. 1919 Expo MADISON,

Sheet 2 of <u>5</u> A