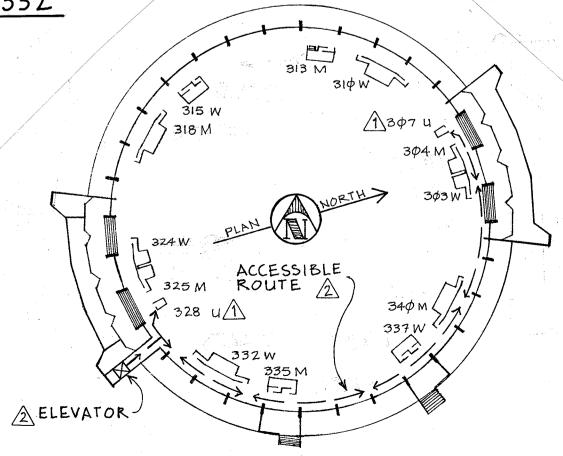

Sheet 3: Second Concourse Floor Plans, Notes

**Sheet 4: Second Concourse Elevations** 

Sheet 5: Arena Level Unisex Toilet Room Floor Plan, Notes, Elevations

Proposer's Site Tour Attendance List

Men's Toilet Rooms: 304, 325
Replace:
Toilet Partitions

Floor Tile

Paint:

Walls - Alt. Bid

ublic

Depart

Sheet 3 of <u>5</u> **Drawing Number** 

SECOND CONCOURSE SCALE: 1" = 80'-0"

Department of Public Works

Dane County Wisconsin

REMODEL COLISEUM RESTROOMS
DANE CO. EXPOSITION CENTER
1919 EXPO WAY
MADISON, WIS. 53713
SECOND CONCOURSE

Sheet 4
of 5 A

ACCESSIBILITY REQUIREMENTS

1/4" = 1'-0"