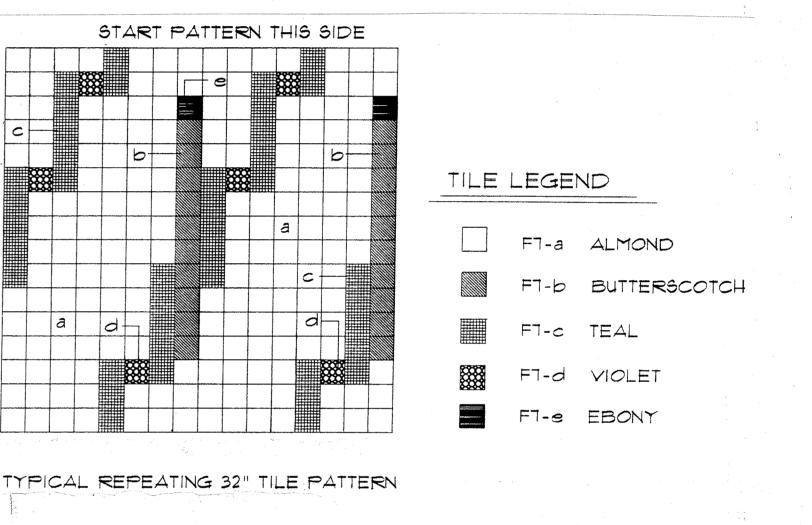

### Notes:

- 1. Paint 4" x 4" glazed tile around urinals. Mautz 7741 W (Silvered Pine).
- See detail (3/2) for toilet floor tile installation pattern. Use Hydroment 375 Taupe Epoxy Grout
   Paint Doors on Second Concourse Level. Mautz 7744 M (September Leaf)
   Toilet Partition Color: Black.

- See detail (2) for toilet floor tile installation pattern. Use Hydroment 375 Taupe Epoxy Grout
   Paint Doors on Second Concourse Level. Mautz 7744 M (September Leaf)

Works ublic

Departme

Dane

Sheet 5 of <u>5</u>