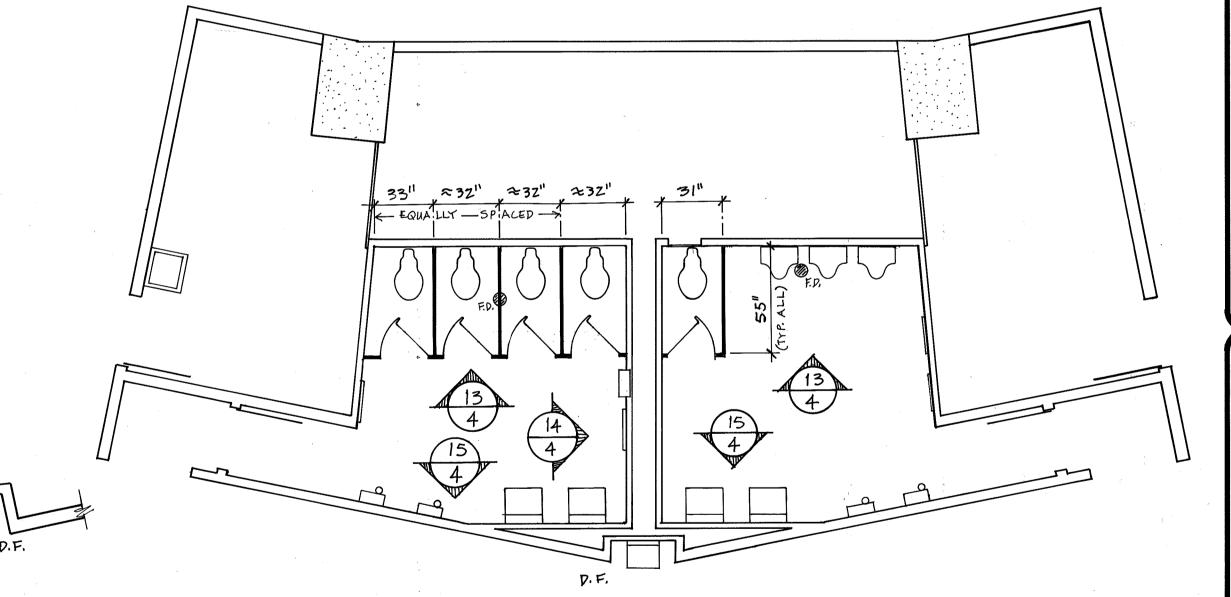

## FLOOR PLAN-RM. 313

Men's Toilet Room: 313 Replace: **Toilet Partitions** Floor Tile Paint: Walls - Alt. Bid

## FLOOR PLAN-RMS. 318, 340

Men's Toilet Rooms: 318, 340 Replace:
Toilet Partitions Floor Tile Paint: Walls - Alt. Bid

## FLOOR PLAN-RM. 335

Men's Toilet Room: 335 Replace: Toilet Partitions

Floor Tile Paint: Walls - Alt. Bid