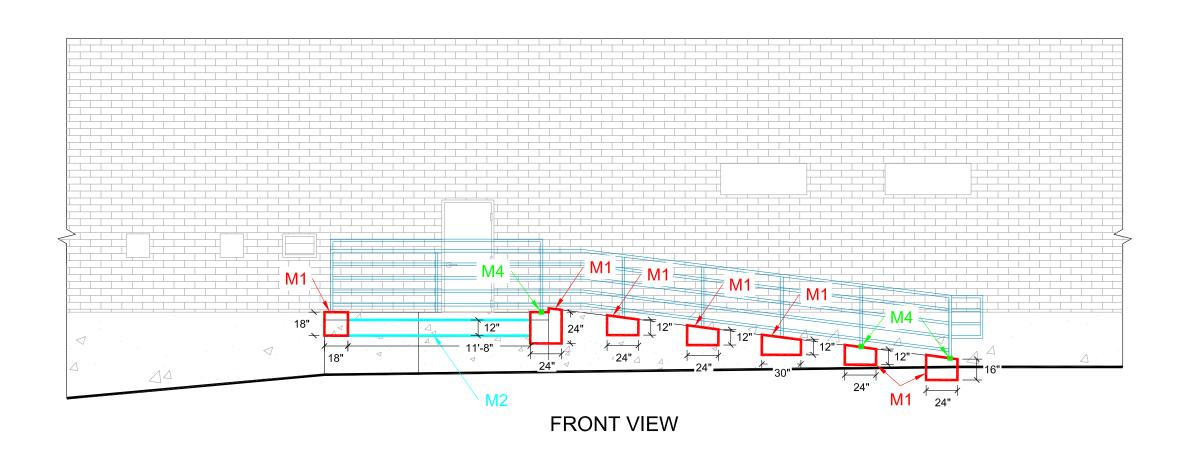

|    | PROJECT NAME:                  |
|----|--------------------------------|
| Y  | DANE COUNTY                    |
|    | JOB CENTER                     |
|    | 1819 ABERG AVENUE, MADISON, WI |
|    | TITLE:                         |
|    | ALTERNATE ADD #1 — EAST RAMP   |
| G. | SIDE VIEWS                     |
|    |                                |

|     | DRAWN BY: | DATE:        | IRS SPEC NO |
|-----|-----------|--------------|-------------|
|     | SPR       | 7/16/2021    | 17463       |
|     | SCALE:    | DRAWING NO.: |             |
| /IP | N.T.S.    | A1.6         |             |