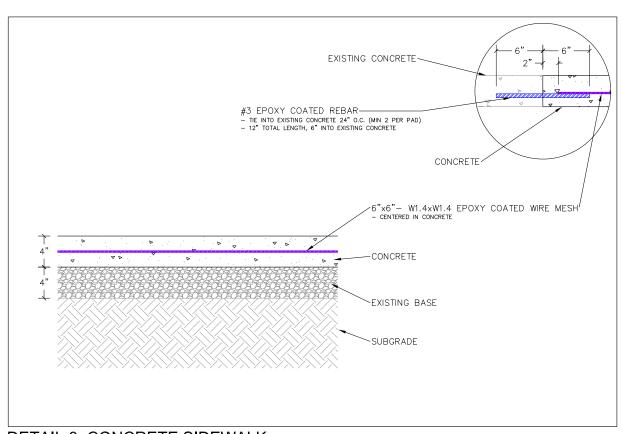

## **DETAIL 5: SEALANT JOINT**

NOT TO SCALE

DETAIL 7: RAILING POST BRACKET

NOT TO SCALE

**DETAIL 6: RAILING POST SEALANT** 

NOT TO SCALE

DETAIL 8: CONCRETE SIDEWALK

NOT TO SCALE