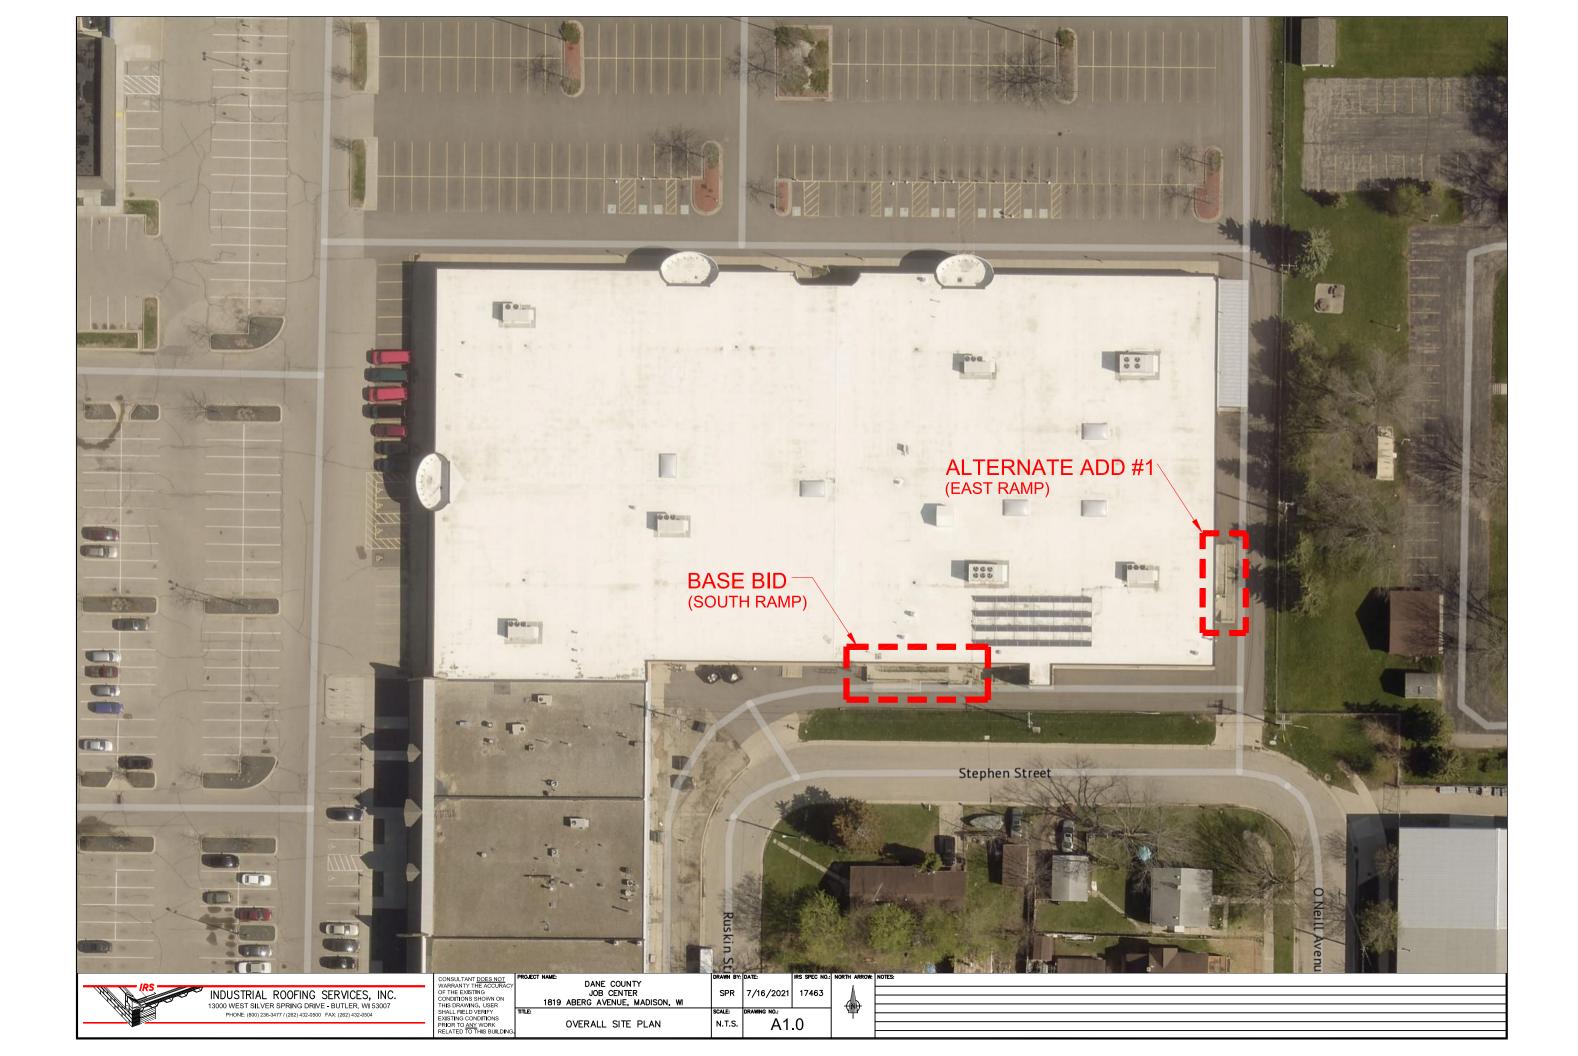

## DANE COUNTY JOB CENTER

- COVER SHEET

A1.0 - OVERALL SITE PLAN

A1.1 - BASE BID - SOUTH RAMP FRONT VIEW

- BASE BID - SOUTH RAMP

BACKSIDE VIEW

A1.3 - BASE BID - SOUTH RAMP SIDE VIEWS

- ALTERNATE ADD #1 - EAST RAMP FRONT VIEW

A1.5 - ALTERNATE ADD #1 - EAST RAMP BACKSIDE VIEW

A1.6 - ALTERNATE ADD #1 - EAST RAMP SIDE VIEWS

A2.0 - RAMP REPAIR DETAILS 1-4

A2.1 - RAMP REPAIR DETAILS 5-8

1819 ABERG AVENUE, MADISON, WI

CONSULTANT DOES NOT WARRANTY THE ACCURACY OF THE EXETING CONDITIONS SHOWN ON THIS DRAWING. USER SHALL FIELD VERIFY EXISTING CONDITIONS PRIOR TO ANY WORK RELATED TO THIS BUILDING RELATED TO THIS BUILDING THE ACCURACY OF THE RELATED TO THIS BUILDING WARRANT THE ACCURACY OF THE RELATED TO THIS BUILDING WARRANT THE ACCURACY OF THE RELATED TO THIS BUILDING WARRANT THE ACCURACY OF THE RELATED TO THIS BUILDING WARRANT THE ACCURACY OF THE RELATED TO THIS BUILDING WARRANT THE RELATED TO THIS BUILDING WARRANT THE ACCURACY OF THE RELATED TO THIS BUILDING WARRANT THE WARR

DANE COUNTY
JOB CENTER
1819 ABERG AVENUE, MADISON, WI COVER SHEET

N.T.S.

7/16/2021 17463

Α0

SEDIMENSIONS ARE FOR BIDDING PURPOSES ONLY. CONTRACTOR IS TO FIELD VERIFY ALL DIMENSIONS PRIOR TO ORDERING AND INSTALLING PRODUCTS.