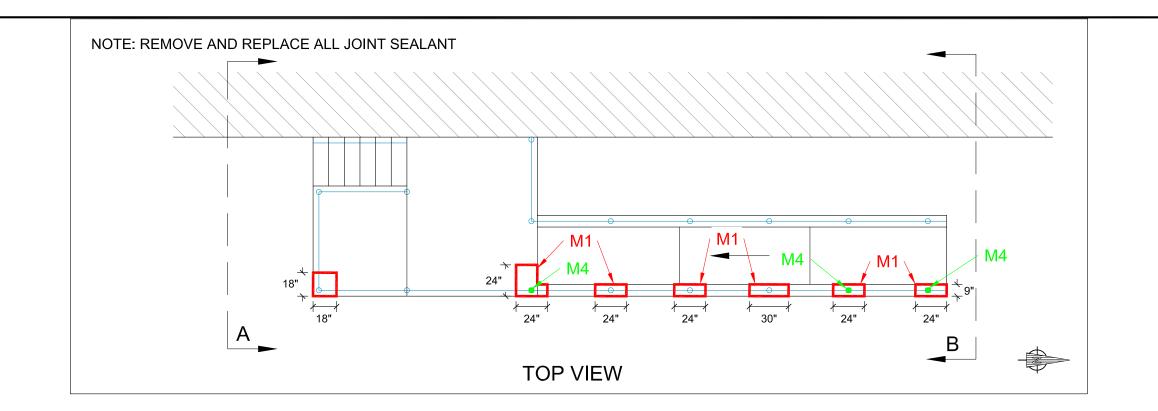

|    | PROJECT NAME:                  |
|----|--------------------------------|
| Y  | DANE COUNTY                    |
|    | JOB CENTER                     |
|    | 1819 ABERG AVENUE, MADISON, WI |
|    | TITLE:                         |
|    | ALTERNATE ADD #1 — EAST RAMP   |
| G. | SIDE VIEWS                     |
|    |                                |

|     | DRAWN BY: | DATE:        | IRS SPEC NO |
|-----|-----------|--------------|-------------|
|     | SPR       | 7/16/2021    | 17463       |
|     | SCALE:    | DRAWING NO.: |             |
| /IP | N.T.S.    | A1.6         |             |