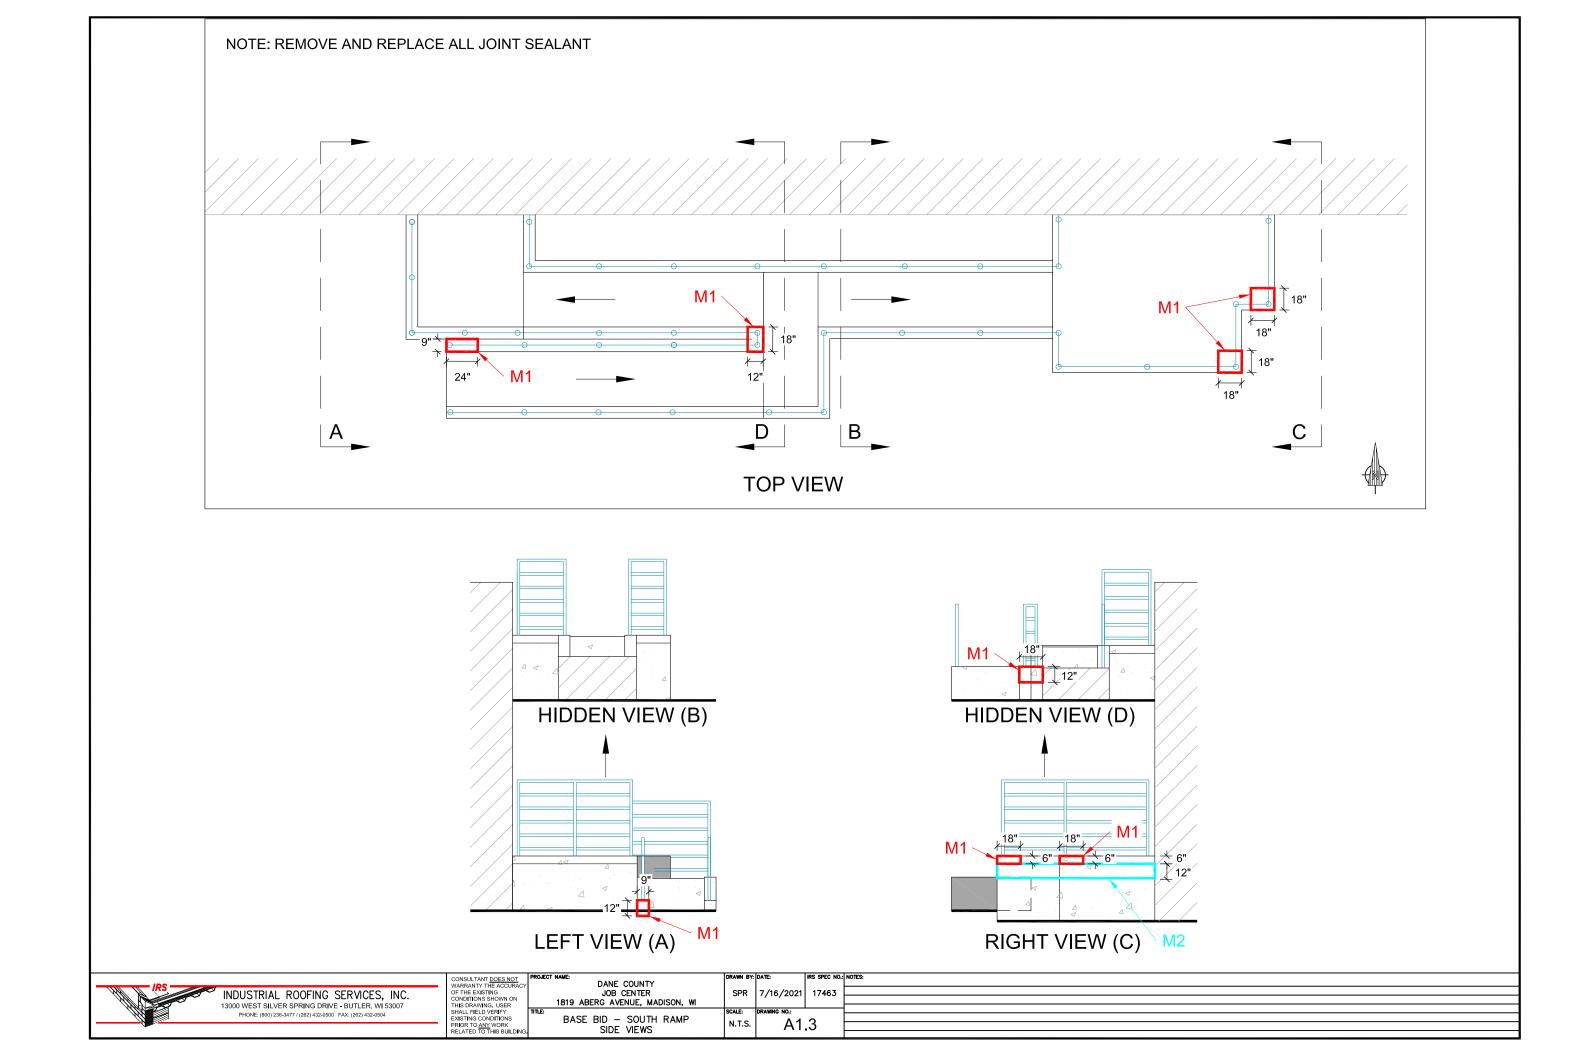

## BACKSIDE VIEW

| _ | CONSULTANT DOES NOT WARRANTY THE ACCURACY | F |
|---|-------------------------------------------|---|
|   | OF THE EXISTING                           |   |
|   | CONDITIONS SHOWN ON                       |   |
|   | THIS DRAWING, USER                        |   |
|   | SHALL FIELD VERIFY                        | 1 |
|   | EXISTING CONDITIONS                       |   |
| _ | PRIOR TO ANY WORK                         |   |
|   | RELATED TO THIS BUILDING                  |   |

|    | PROJECT NAME:                  |
|----|--------------------------------|
| Y  | DANE COUNTY                    |
|    | JOB CENTER                     |
|    | 1819 ABERG AVENUE, MADISON, WI |
|    | TITLE:                         |
|    | ALTERNATE ADD #1 — EAST RAMP   |
| G. | SIDE VIEWS                     |
|    |                                |

|     | DRAWN BY: | DATE:        | IRS SPEC NO |
|-----|-----------|--------------|-------------|
|     | SPR       | 7/16/2021    | 17463       |
|     | SCALE:    | DRAWING NO.: |             |
| /IP | N.T.S.    | A1.6         |             |