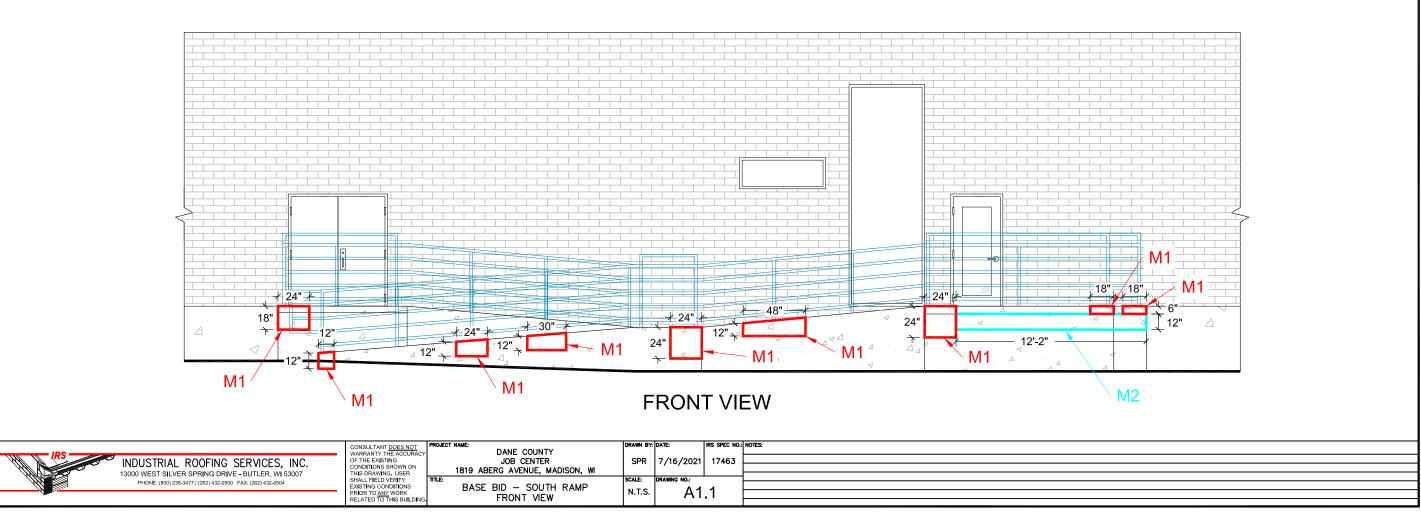

## DANE COUNTY JOB CENTER

- COVER SHEET

A1.0 - OVERALL SITE PLAN

A1.1 - BASE BID - SOUTH RAMP FRONT VIEW

- BASE BID - SOUTH RAMP

BACKSIDE VIEW

A1.3 - BASE BID - SOUTH RAMP SIDE VIEWS

- ALTERNATE ADD #1 - EAST RAMP FRONT VIEW