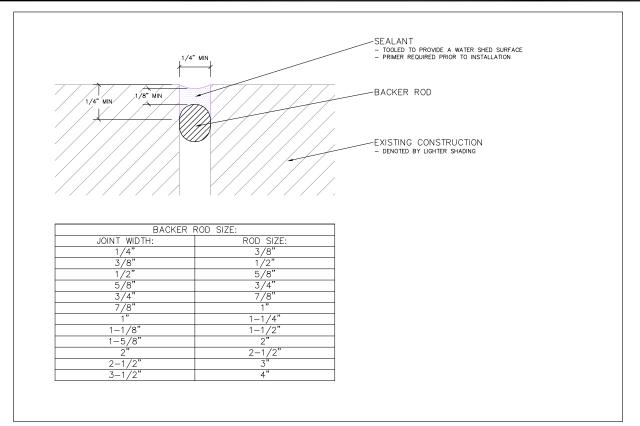

## **DETAIL 5: SEALANT JOINT**

NOT TO SCALE

DETAIL 7: RAILING POST BRACKET

NOT TO SCALE

**DETAIL 6: RAILING POST SEALANT** 

NOT TO SCALE

DETAIL 8: CONCRETE SIDEWALK

NOT TO SCALE