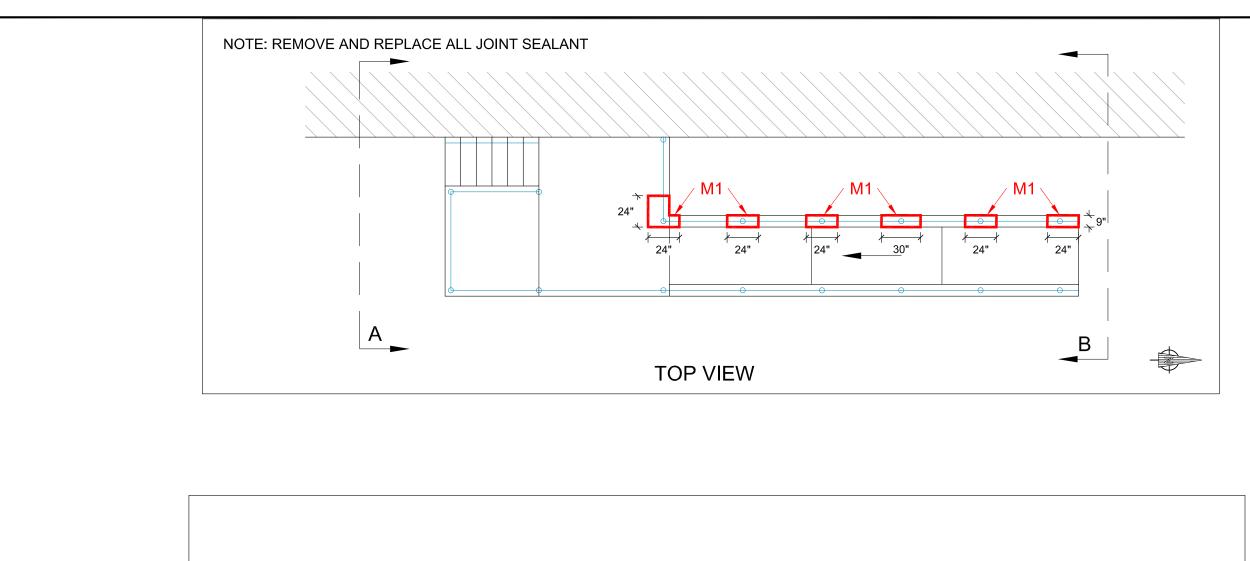

|    | PROJECT NAME:                  |
|----|--------------------------------|
| Y  | DANE COUNTY                    |
|    | JOB CENTER                     |
|    | 1819 ABERG AVENUE, MADISON, WI |
|    | TITLE:                         |
|    | ALTERNATE ADD #1 — EAST RAMP   |
| G. | SIDE VIEWS                     |
|    |                                |

|     | DRAWN BY: | DATE:        | IRS SPEC NO |
|-----|-----------|--------------|-------------|
|     | SPR       | 7/16/2021    | 17463       |
|     | SCALE:    | DRAWING NO.: |             |
| /IP | N.T.S.    | A1.6         |             |