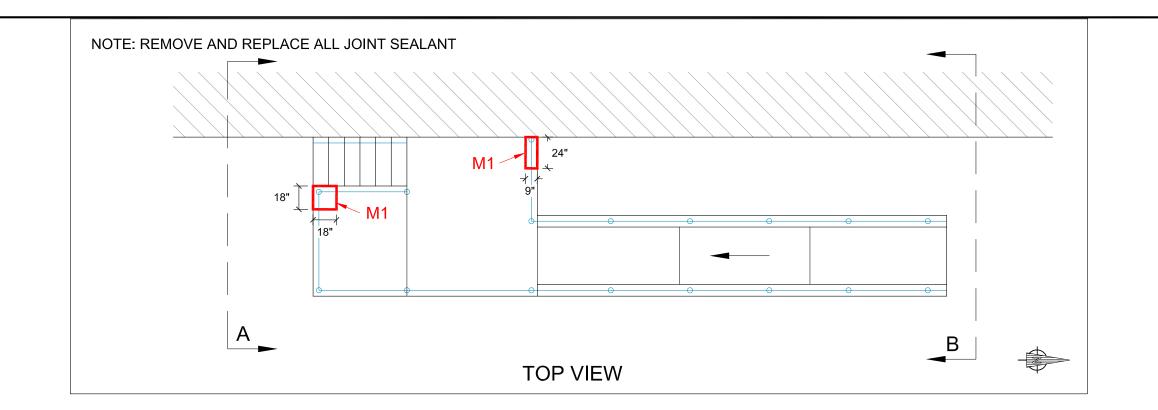

|    | PROJECT NAME:                  |
|----|--------------------------------|
| Y  | DANE COUNTY                    |
|    | JOB CENTER                     |
|    | 1819 ABERG AVENUE, MADISON, WI |
|    | TITLE:                         |
|    | ALTERNATE ADD #1 — EAST RAMP   |
| G. | SIDE VIEWS                     |
|    |                                |

|     | DRAWN BY: | DATE:        | IRS SPEC NO |
|-----|-----------|--------------|-------------|
|     | SPR       | 7/16/2021    | 17463       |
|     | SCALE:    | DRAWING NO.: |             |
| /IP | N.T.S.    | A1.6         |             |