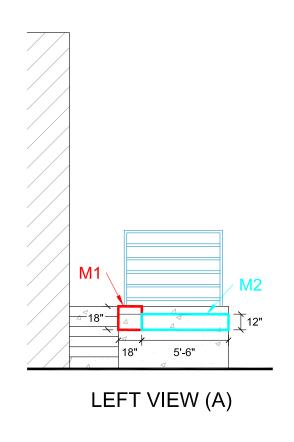

|    | PROJECT NAME:                  |
|----|--------------------------------|
| Y  | DANE COUNTY                    |
|    | JOB CENTER                     |
|    | 1819 ABERG AVENUE, MADISON, WI |
|    | TITLE:                         |
|    | ALTERNATE ADD #1 — EAST RAMP   |
| G. | SIDE VIEWS                     |
|    |                                |

|     | DRAWN BY: | DATE:        | IRS SPEC NO |
|-----|-----------|--------------|-------------|
|     | SPR       | 7/16/2021    | 17463       |
|     | SCALE:    | DRAWING NO.: |             |
| /IP | N.T.S.    | A1.6         |             |