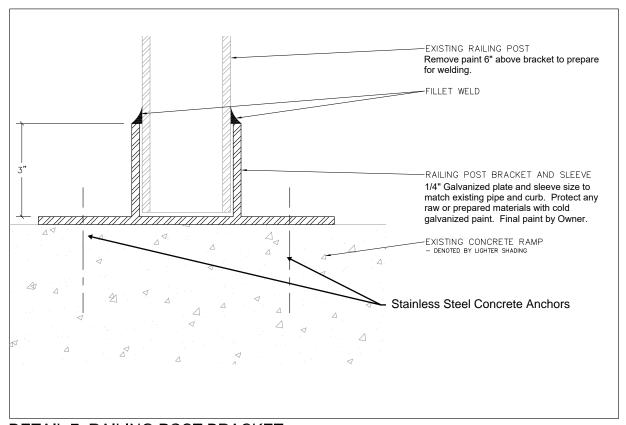

## **DETAIL 5: SEALANT JOINT**

NOT TO SCALE

DETAIL 7: RAILING POST BRACKET

NOT TO SCALE

**DETAIL 6: RAILING POST SEALANT** 

NOT TO SCALE

DETAIL 8: CONCRETE SIDEWALK

NOT TO SCALE