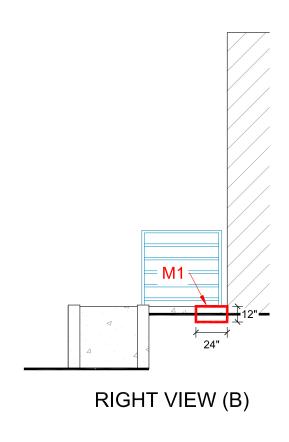

|    | PROJECT NAME:                  |
|----|--------------------------------|
| Y  | DANE COUNTY                    |
|    | JOB CENTER                     |
|    | 1819 ABERG AVENUE, MADISON, WI |
|    | TITLE:                         |
|    | ALTERNATE ADD #1 — EAST RAMP   |
| G. | SIDE VIEWS                     |
|    |                                |

|     | DRAWN BY: | DATE:        | IRS SPEC NO |
|-----|-----------|--------------|-------------|
|     | SPR       | 7/16/2021    | 17463       |
|     | SCALE:    | DRAWING NO.: |             |
| /IP | N.T.S.    | A1.6         |             |