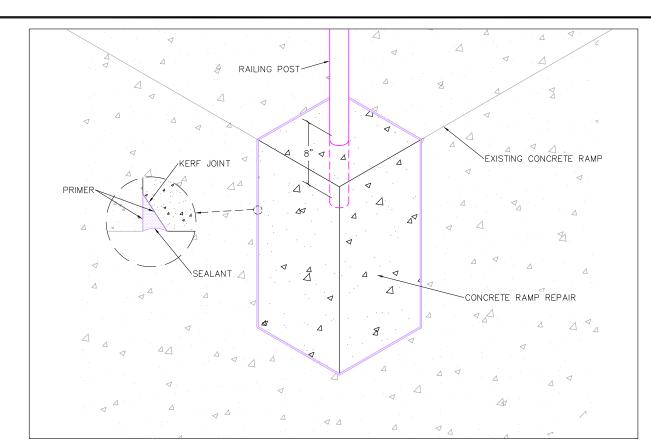

**DETAIL 1: CORNER RAMP REPAIR** 

NOT TO SCALE

**DETAIL 3: SIDE RAMP REPAIR** 

NOT TO SCALE

**DETAIL 2: CORNER RAMP REPAIR** 

NOT TO SCALE

**DETAIL 4: SIDE RAMP REPAIR** 

NOT TO SCALE

T NAME:

DANE COUNTY

JOB CENTER

1819 ABERG AVENUE, MADISON, WI EXTERIOR REPAIR DETAILS

SPR 7/16/2021 N.T.S.

A2.0

17463