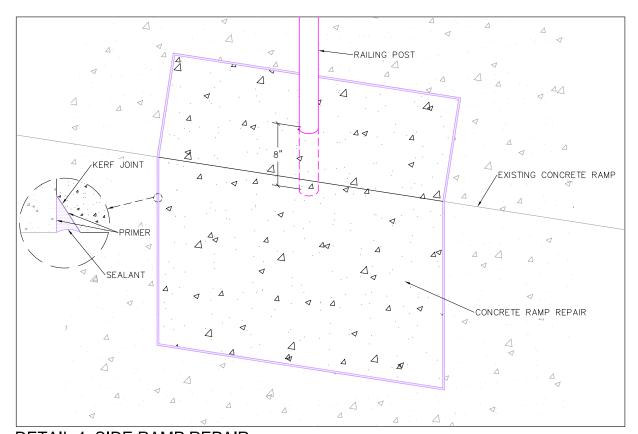

**DETAIL 1: CORNER RAMP REPAIR** 

NOT TO SCALE

**DETAIL 3: SIDE RAMP REPAIR** 

NOT TO SCALE

**DETAIL 2: CORNER RAMP REPAIR** 

NOT TO SCALE

**DETAIL 4: SIDE RAMP REPAIR** 

NOT TO SCALE

T NAME:

DANE COUNTY

JOB CENTER

1819 ABERG AVENUE, MADISON, WI EXTERIOR REPAIR DETAILS

SPR 7/16/2021 N.T.S.

A2.0

17463