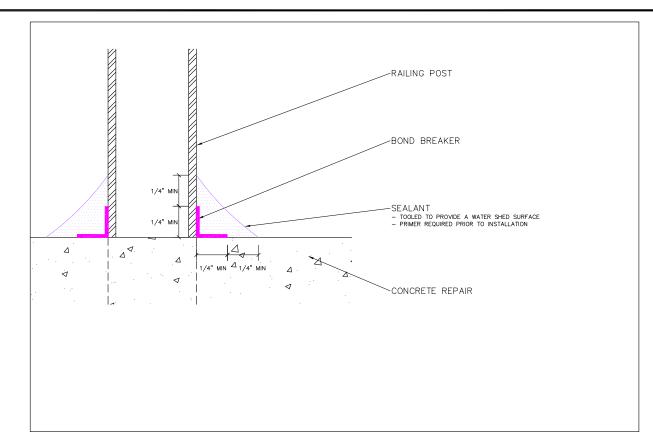

## **DETAIL 5: SEALANT JOINT**

NOT TO SCALE

DETAIL 7: RAILING POST BRACKET

NOT TO SCALE

**DETAIL 6: RAILING POST SEALANT** 

NOT TO SCALE

DETAIL 8: CONCRETE SIDEWALK

NOT TO SCALE