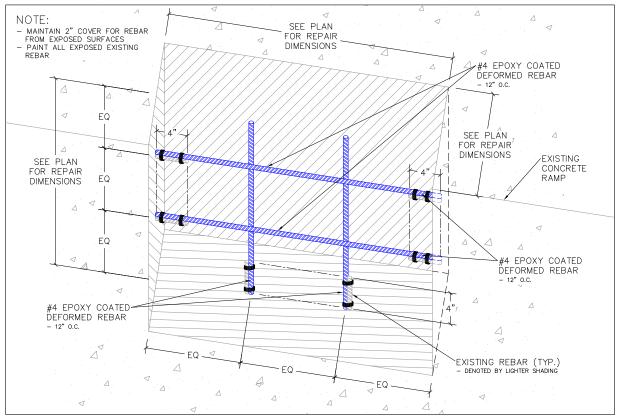

**DETAIL 1: CORNER RAMP REPAIR** 

NOT TO SCALE

**DETAIL 3: SIDE RAMP REPAIR** 

NOT TO SCALE

**DETAIL 2: CORNER RAMP REPAIR** 

NOT TO SCALE

**DETAIL 4: SIDE RAMP REPAIR** 

NOT TO SCALE

T NAME:

DANE COUNTY

JOB CENTER

1819 ABERG AVENUE, MADISON, WI EXTERIOR REPAIR DETAILS

SPR 7/16/2021 N.T.S.

A2.0

17463