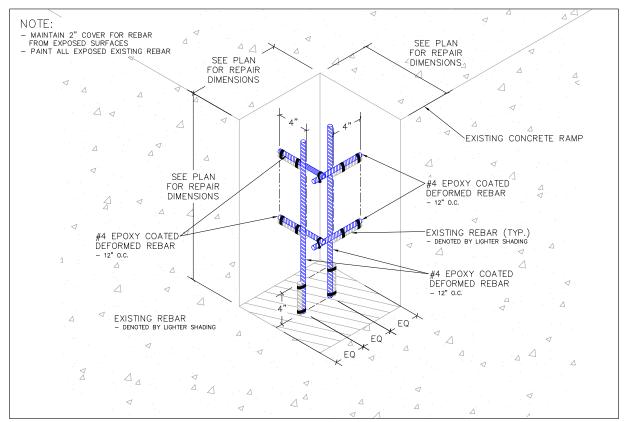

**DETAIL 1: CORNER RAMP REPAIR** 

NOT TO SCALE

**DETAIL 3: SIDE RAMP REPAIR** 

NOT TO SCALE

**DETAIL 2: CORNER RAMP REPAIR** 

NOT TO SCALE

**DETAIL 4: SIDE RAMP REPAIR** 

NOT TO SCALE

T NAME:

DANE COUNTY

JOB CENTER

1819 ABERG AVENUE, MADISON, WI EXTERIOR REPAIR DETAILS

SPR 7/16/2021 N.T.S.

A2.0

17463