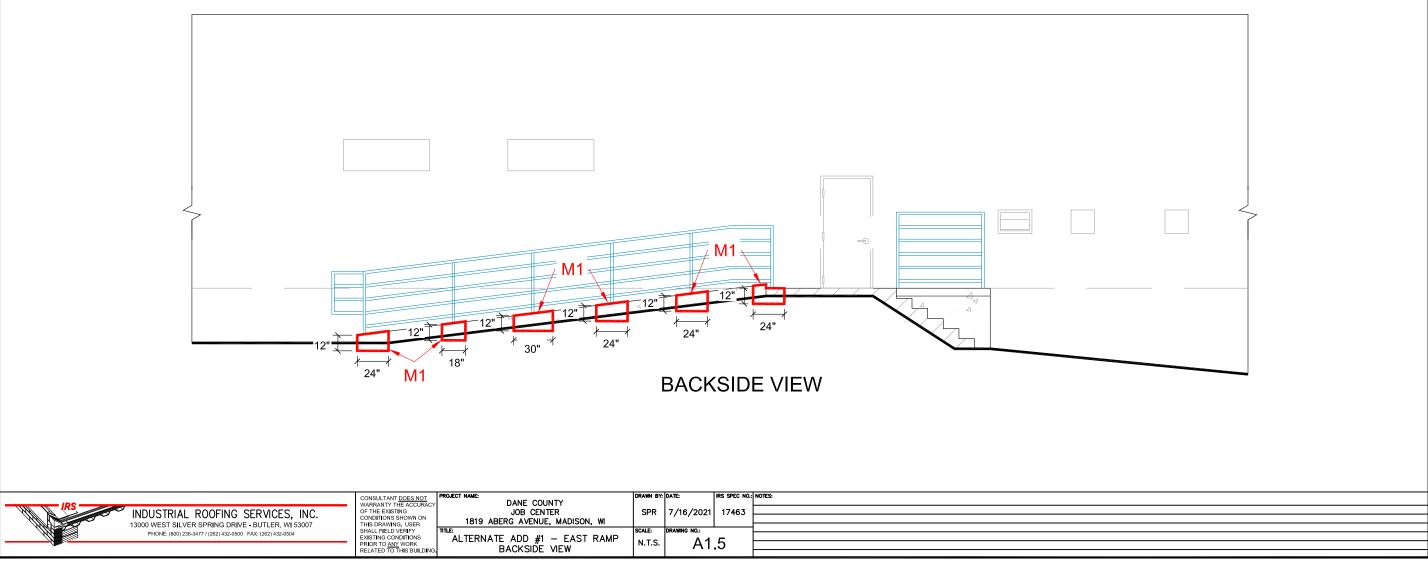

A1.5 - ALTERNATE ADD #1 - EAST RAMP BACKSIDE VIEW

A1.6 - ALTERNATE ADD #1 - EAST RAMP SIDE VIEWS

A2.0 - RAMP REPAIR DETAILS 1-4

A2.1 - RAMP REPAIR DETAILS 5-8

1819 ABERG AVENUE, MADISON, WI

CONSULTANT DOES NOT WARRANTY THE ACCURACY OF THE EXETING CONDITIONS SHOWN ON THIS DRAWING. USER SHALL FIELD VERIFY EXISTING CONDITIONS PRIOR TO ANY WORK RELATED TO THIS BUILDING RELATED TO THIS BUILDING THE ACCURACY OF THE RELATED TO THIS BUILDING WARRANT THE ACCURACY OF THE RELATED TO THIS BUILDING WARRANT THE ACCURACY OF THE RELATED TO THIS BUILDING WARRANT THE ACCURACY OF THE RELATED TO THIS BUILDING WARRANT THE ACCURACY OF THE RELATED TO THIS BUILDING WARRANT THE RELATED TO THIS BUILDING WARRANT THE ACCURACY OF THE RELATED TO THIS BUILDING WARRANT THE WARR

## BACKSIDE VIEW

| _ | CONSULTANT DOES NOT WARRANTY THE ACCURACY | F |
|---|-------------------------------------------|---|
|   | OF THE EXISTING                           |   |
|   | CONDITIONS SHOWN ON                       |   |
|   | THIS DRAWING, USER                        |   |
|   | SHALL FIELD VERIFY                        | 1 |
|   | EXISTING CONDITIONS                       |   |
| _ | PRIOR TO ANY WORK                         |   |
|   | RELATED TO THIS BUILDING                  |   |