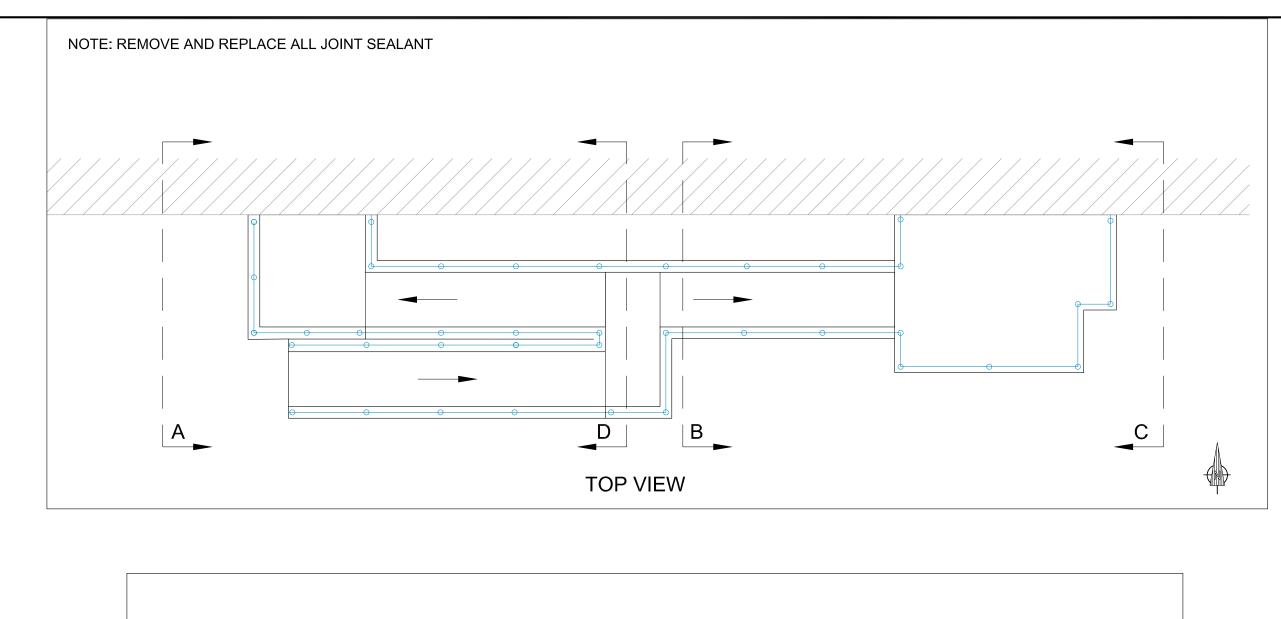

## BACKSIDE VIEW

| _ | CONSULTANT DOES NOT WARRANTY THE ACCURACY | F |
|---|-------------------------------------------|---|
|   | OF THE EXISTING                           |   |
|   | CONDITIONS SHOWN ON                       |   |
|   | THIS DRAWING, USER                        |   |
|   | SHALL FIELD VERIFY                        | 1 |
|   | EXISTING CONDITIONS                       |   |
| _ | PRIOR TO ANY WORK                         |   |
|   | RELATED TO THIS BUILDING                  |   |