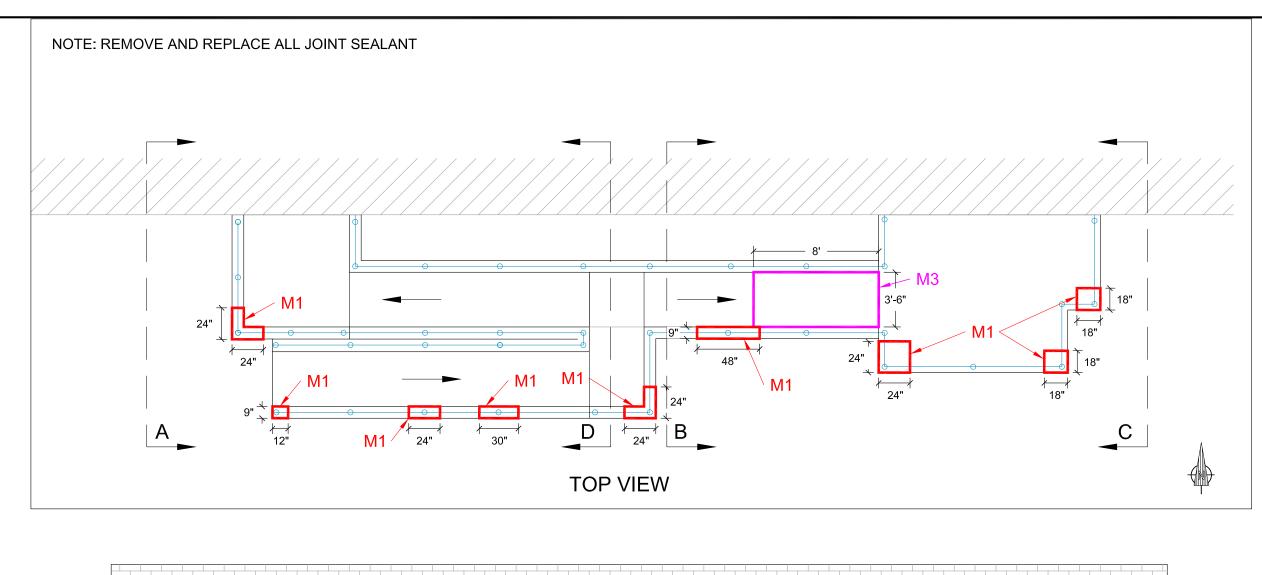

**DETAIL 1: CORNER RAMP REPAIR** 

NOT TO SCALE

**DETAIL 3: SIDE RAMP REPAIR** 

NOT TO SCALE

**DETAIL 2: CORNER RAMP REPAIR** 

NOT TO SCALE

**DETAIL 4: SIDE RAMP REPAIR** 

NOT TO SCALE

INDUSTRIAL ROOFING SERVICES, INC. 13000 WEST SILVER SPRING DRIVE - BUTLER, WI 53007 PHONE: (800) 236-3477 / (262) 432-0500 FAX: (262) 432-0504

CONSULTANT DOES NOT WARRANTY THE ACCURACY OF THE EXISTING CONDITIONS SHOWN ON THIS DRAWING, USER SHALL FIELD VERIFY EXISTING CONDITIONS PRIOR TO GATY WORK RELATED TO THIS BUILDING RELATED TO THIS BUILDING

T NAME:

DANE COUNTY

JOB CENTER

1819 ABERG AVENUE, MADISON, WI EXTERIOR REPAIR DETAILS

SPR 7/16/2021 N.T.S.

A2.0

17463