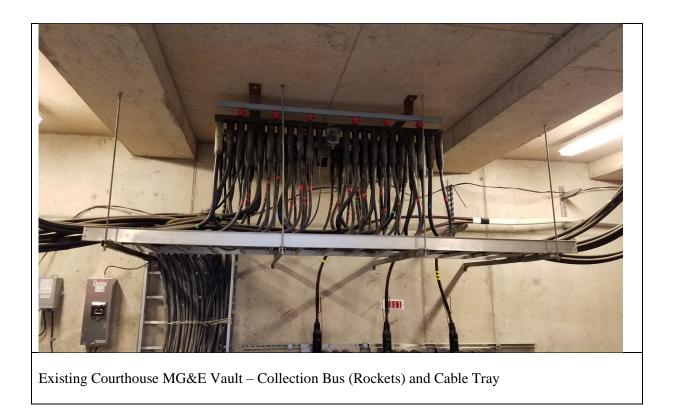

- **Q2:** Please provide any photos of the existing vault.
- A2: See the photos below.
- Q3: Please list General Contractors eligible to bid this work due to attendance at May 19 or June 9 mandatory pre-bid.
- A3: Joe Daniels Construction Co. CD Smith Construction Boldt Construction J.H. Finforff &Son Inc

Addendum No 4 RFB No. 320012

Example MG&E Vault (Not existing County Courthouse Vault) – Transformers, Collection Bus (Rockets) and Cable Tray

Existing Courthouse MG&E Vault – Feeders to Electrical Room