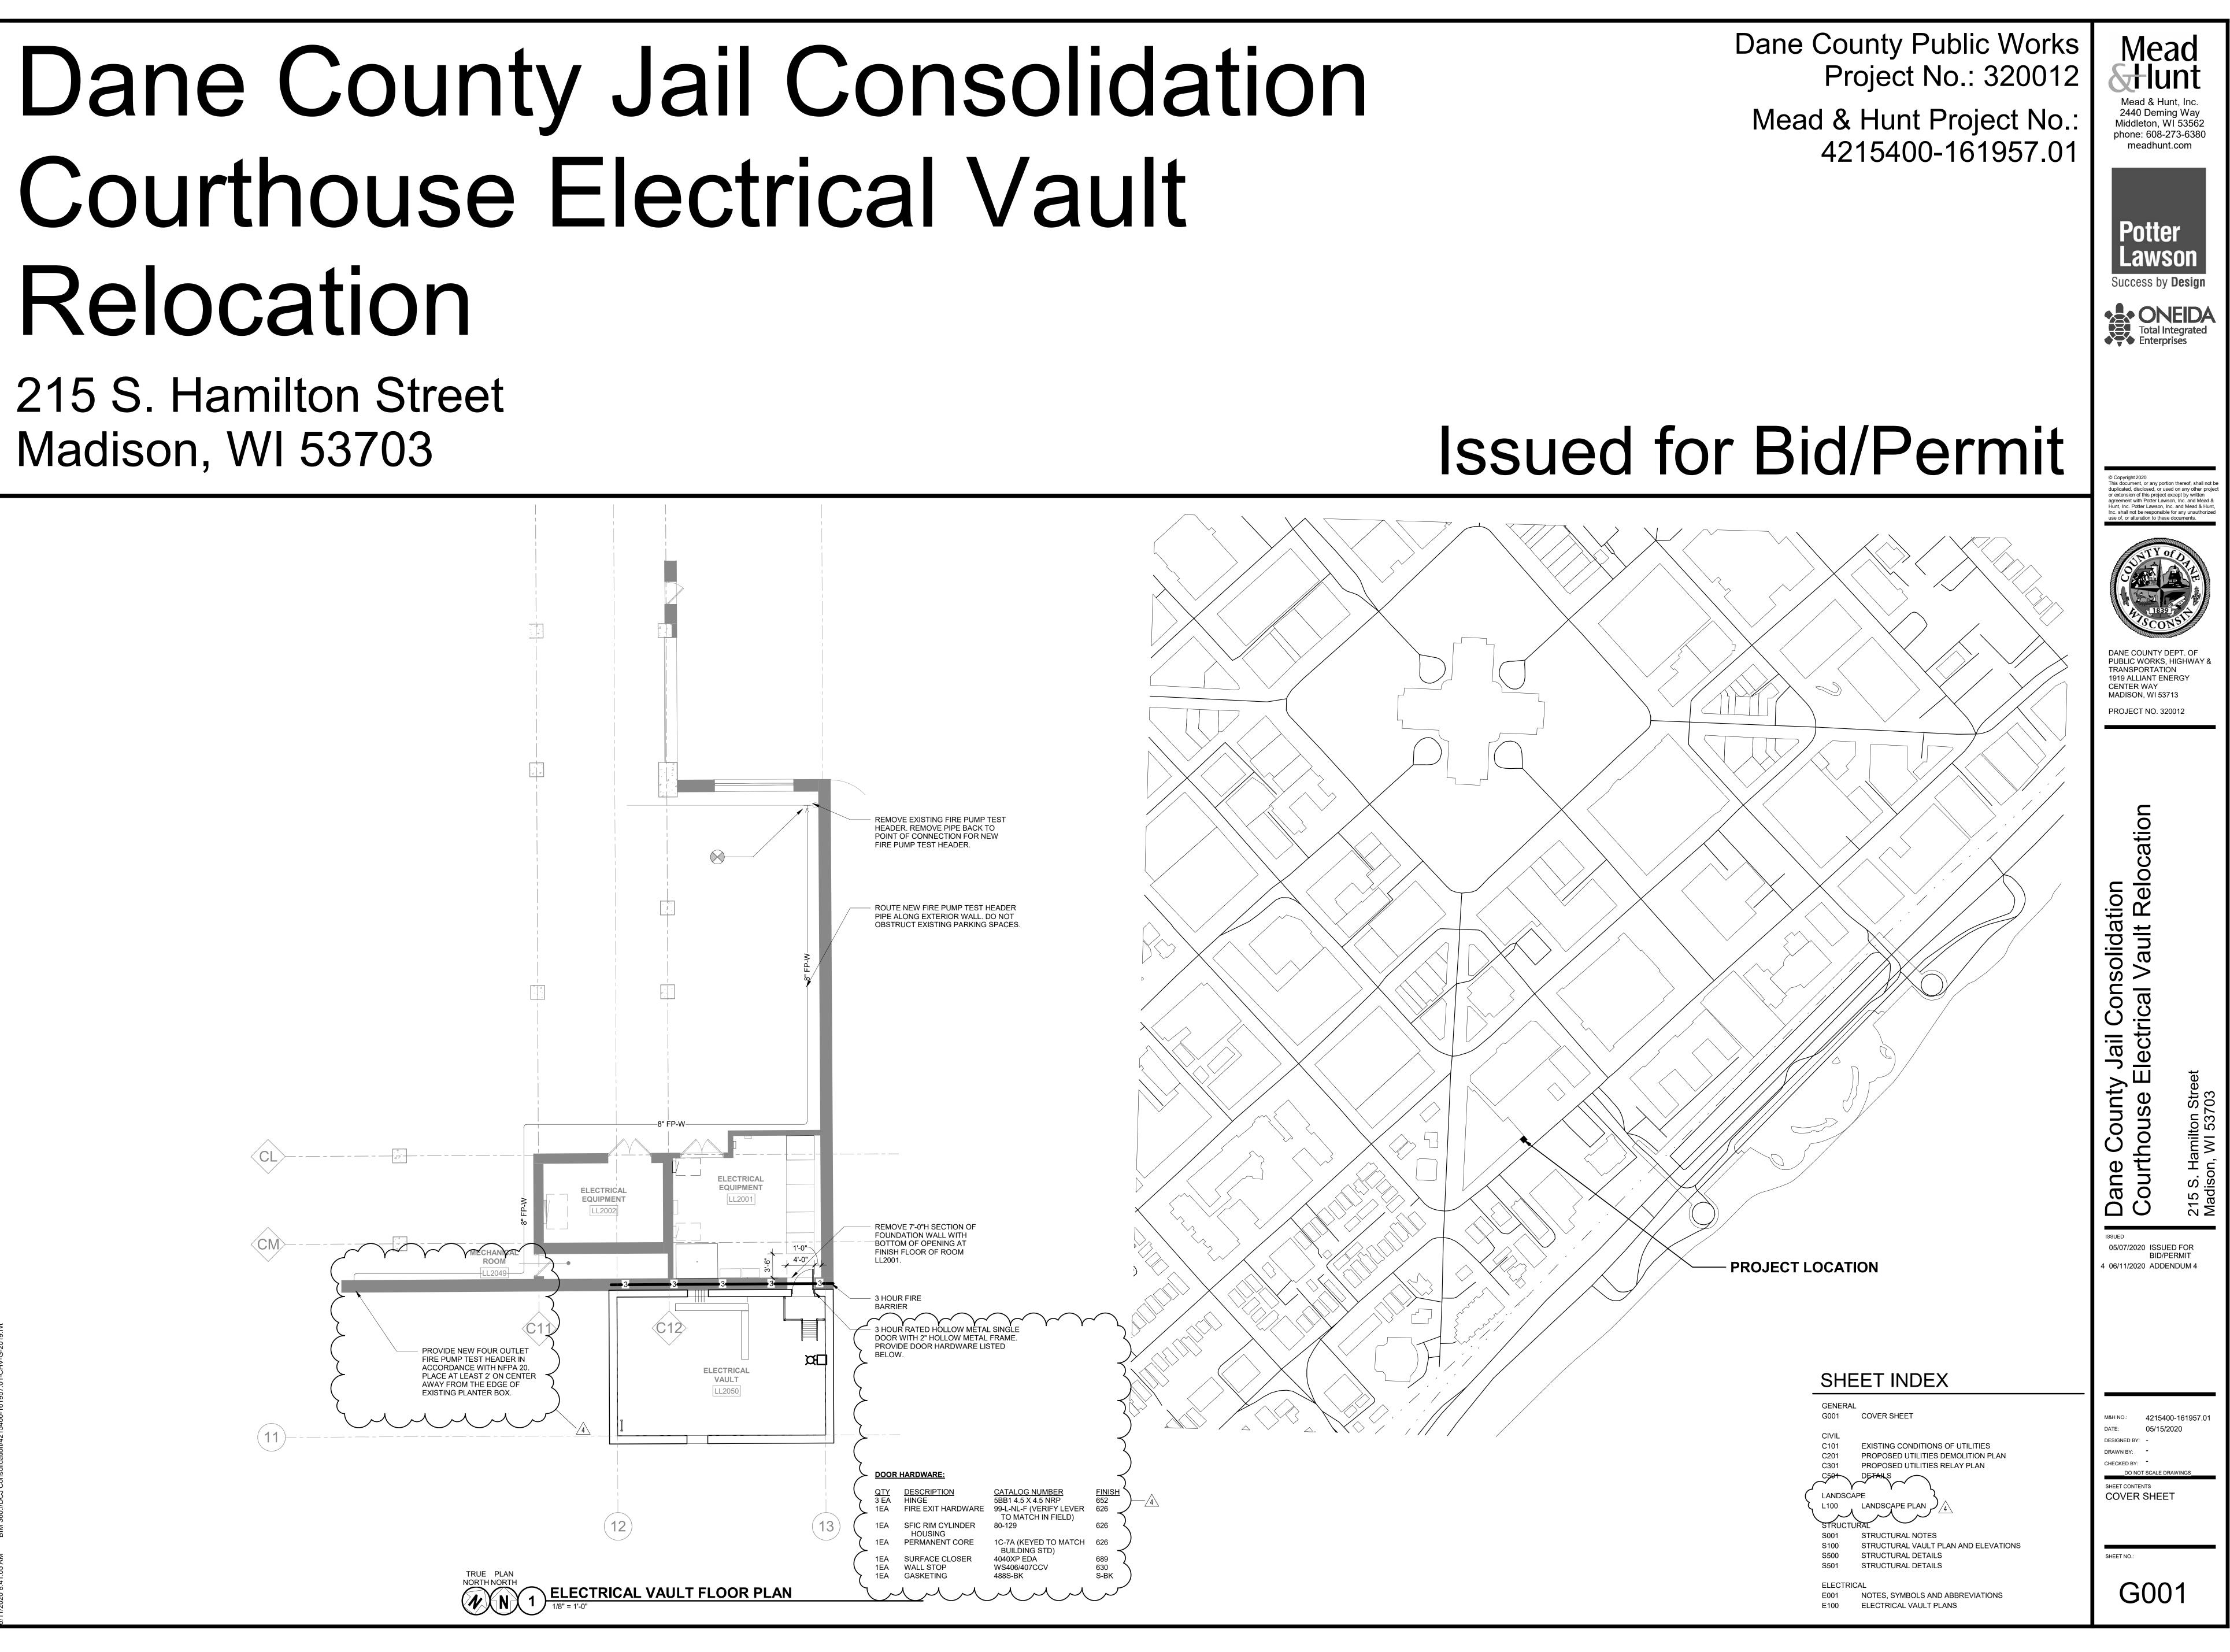

### 1. Sheet G001

Sheet Title: Cover Sheet

Replace Sheet G001, Rev 0 with G001, Addendum 4 issued with this Addendum.

# **Courthouse Electrical Vault** Relocation