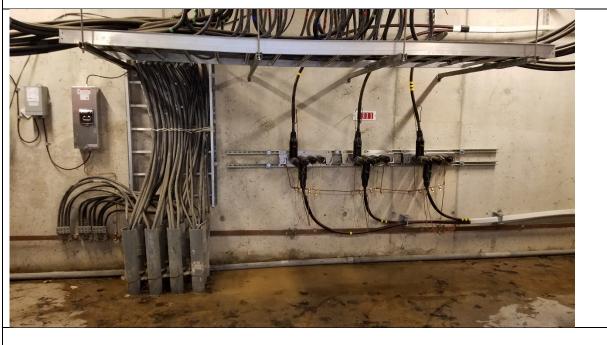

- **Q2:** Please provide any photos of the existing vault.
- A2: See the photos below.
- Q3: Please list General Contractors eligible to bid this work due to attendance at May 19 or June 9 mandatory pre-bid.
- A3: Joe Daniels Construction Co. CD Smith Construction Boldt Construction J.H. Finforff &Son Inc

Addendum No 4 RFB No. 320012

Example MG&E Vault (Not existing County Courthouse Vault) – Transformers, Collection Bus (Rockets) and Cable Tray

Existing Courthouse MG&E Vault – Feeders to Electrical Room