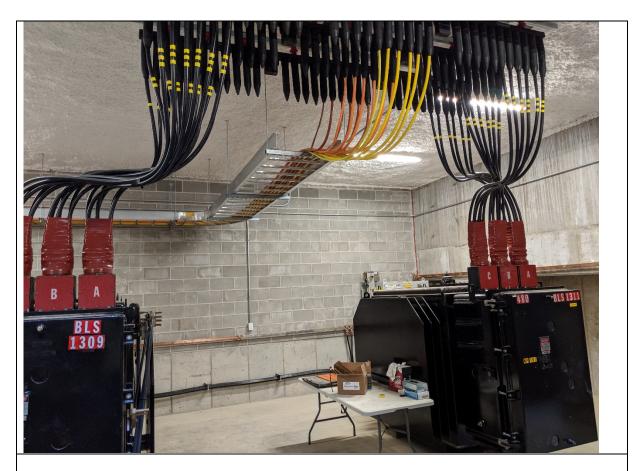

- **Q2:** Please provide any photos of the existing vault.
- A2: See the photos below.
- Q3: Please list General Contractors eligible to bid this work due to attendance at May 19 or June 9 mandatory pre-bid.
- A3: Joe Daniels Construction Co. CD Smith Construction Boldt Construction J.H. Finforff &Son Inc

Addendum No 4 RFB No. 320012

Example MG&E Vault (Not existing County Courthouse Vault) – Transformers, Collection Bus (Rockets) and Cable Tray

Existing Courthouse MG&E Vault – Feeders to Electrical Room