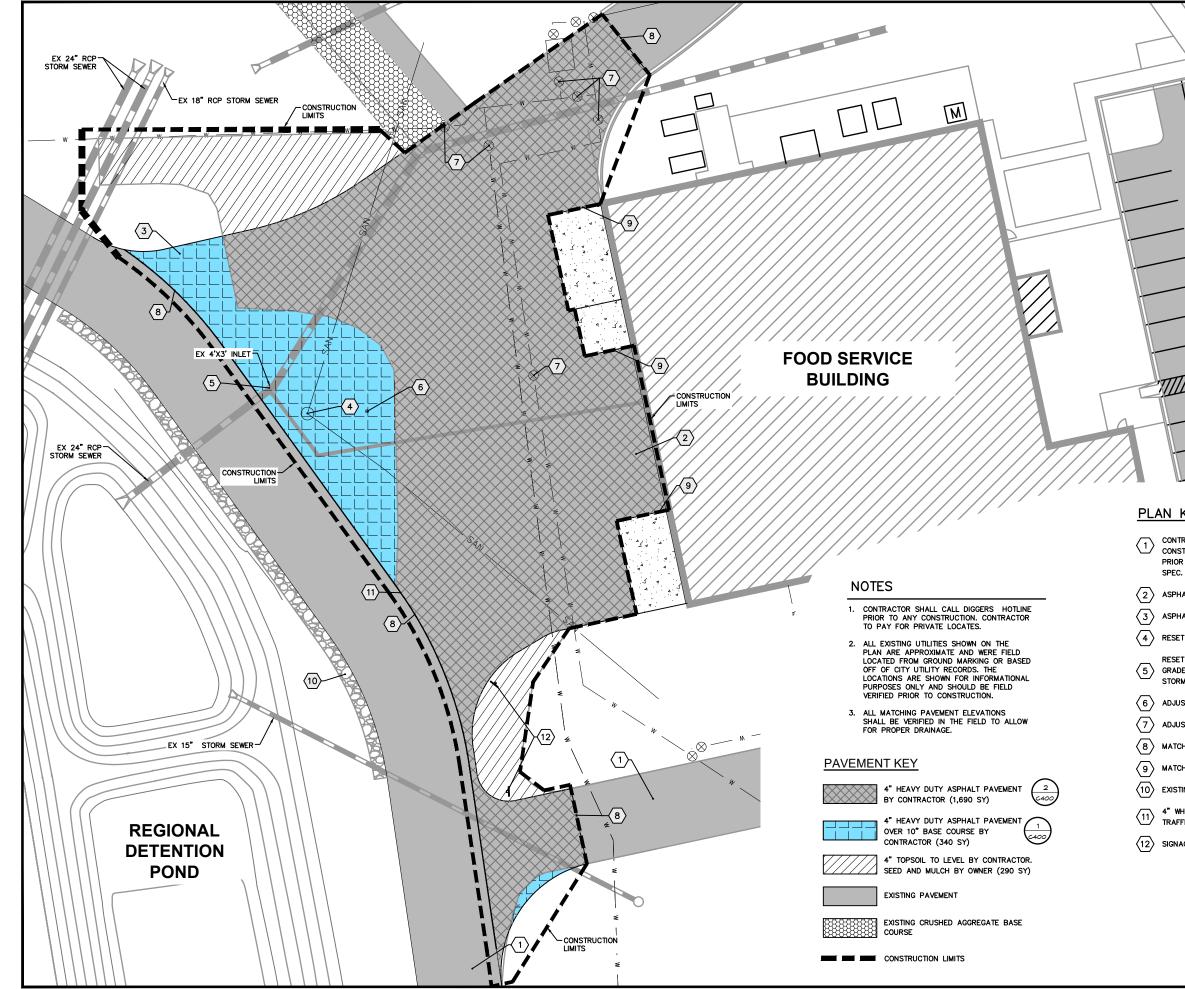

|                                                                                                                                                                                                                                                                        | ISSUANCE/REVISION DATE<br>BID DRAWINGS 04-12-16<br>04-12-16                                                                |
|------------------------------------------------------------------------------------------------------------------------------------------------------------------------------------------------------------------------------------------------------------------------|----------------------------------------------------------------------------------------------------------------------------|
|                                                                                                                                                                                                                                                                        | <b>4L</b> 818 N Meadowbrook Ln<br>Waunakee, WI 53597<br><b>VG</b> phone (608) 849-9378<br>fax (608) 237-2129<br><i>LLC</i> |
|                                                                                                                                                                                                                                                                        | PROFESSIONAL<br>ENGINEERING                                                                                                |
| KEY<br>RACTOR TO COORDINATE DRIVEWAY ACCESS TO THE SITE DURING<br>STRUCTION WITH DANE COUNTY AND COUNTY FARMS DEVELOPER<br>A TO BEGINNING ROADWAY WORK PER INSTRUCTIONS TO BIDDERS<br>S. SECTION                                                                       | BID NO. 316010                                                                                                             |
| IALT PAVEMENT OVER EXISTING BASE COURSE<br>IALT PAVEMENT OVER CRUSHED AGGREGATE BASED COURSE<br>T EXISTING MANHOLE FRAME AND COVER TO MATCH NEW GRADE<br>T EXISTING STORM SEWER FRAME AND COVER TO MATCH NEW<br>IE. DO NOT DEPRESS INLET OR PROMOTE DRAINAGE TO INLET. | PAVING                                                                                                                     |
| MWATER TO SHEET DRAIN TOWARDS EXISTING TRENCH DRAIN<br>ST EXISTING CLEANOUT TO MATCH PAVEMENT ELEVATION<br>ST EXISTING WATER VALVE TO MATCH PAVEMENT ELEVATION<br>CH EXISTING PAVEMENT GRADE<br>CH EXISTING CONCRETE GRADE                                             | HANGES &<br>BASE BID<br>AVENUE                                                                                             |
| ING ROCK TRENCH<br>HITE PAVEMENT STRIPING WITH TWO COATS OF<br>FIC GRADE LATEX PAINT BY OWNER<br>AGE BY OWNER<br>N                                                                                                                                                     | DRIVEWAY CHANGES & PAVING<br>SITE PLAN - BASE BID<br>1000 EAST VERONA AVENUE<br>VERONA, WISCONSIN                          |
| $S = \begin{bmatrix} 0 & 15 & 30 & 45 \\ SCALE : 1'' = 15' (22 \times 34) \\ 1'' = 30' (11 \times 17) \end{bmatrix}$                                                                                                                                                   | C200                                                                                                                       |