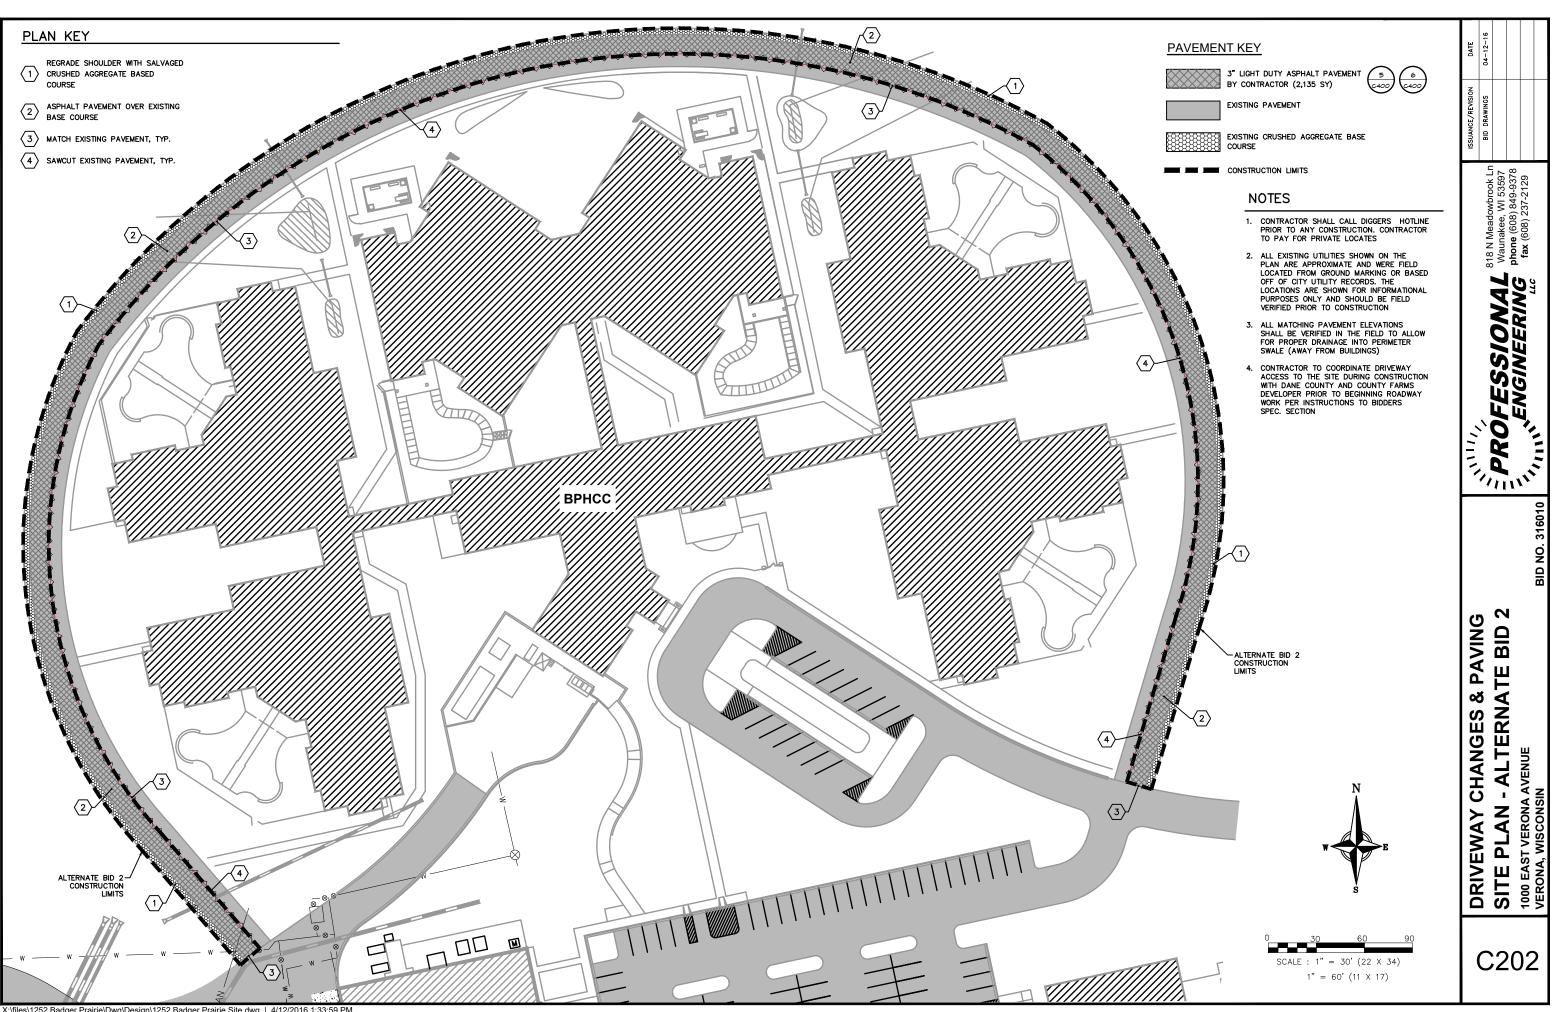

|                                                                                                                                                                                                                                                                        | ISSUANCE/REVISION DATE<br>BID DRAWINGS 04-12-16<br>04-12-16                                                                |
|------------------------------------------------------------------------------------------------------------------------------------------------------------------------------------------------------------------------------------------------------------------------|----------------------------------------------------------------------------------------------------------------------------|
|                                                                                                                                                                                                                                                                        | <b>4L</b> 818 N Meadowbrook Ln<br>Waunakee, WI 53597<br><b>VG</b> phone (608) 849-9378<br>fax (608) 237-2129<br><i>LLC</i> |
|                                                                                                                                                                                                                                                                        | PROFESSIONAL<br>ENGINEERING                                                                                                |
| KEY<br>RACTOR TO COORDINATE DRIVEWAY ACCESS TO THE SITE DURING<br>STRUCTION WITH DANE COUNTY AND COUNTY FARMS DEVELOPER<br>A TO BEGINNING ROADWAY WORK PER INSTRUCTIONS TO BIDDERS<br>S. SECTION                                                                       | BID NO. 316010                                                                                                             |
| IALT PAVEMENT OVER EXISTING BASE COURSE<br>IALT PAVEMENT OVER CRUSHED AGGREGATE BASED COURSE<br>T EXISTING MANHOLE FRAME AND COVER TO MATCH NEW GRADE<br>T EXISTING STORM SEWER FRAME AND COVER TO MATCH NEW<br>IE. DO NOT DEPRESS INLET OR PROMOTE DRAINAGE TO INLET. | PAVING                                                                                                                     |
| MWATER TO SHEET DRAIN TOWARDS EXISTING TRENCH DRAIN<br>ST EXISTING CLEANOUT TO MATCH PAVEMENT ELEVATION<br>ST EXISTING WATER VALVE TO MATCH PAVEMENT ELEVATION<br>CH EXISTING PAVEMENT GRADE<br>CH EXISTING CONCRETE GRADE                                             | HANGES &<br>BASE BID<br>AVENUE                                                                                             |
| ING ROCK TRENCH<br>HITE PAVEMENT STRIPING WITH TWO COATS OF<br>FIC GRADE LATEX PAINT BY OWNER<br>AGE BY OWNER<br>N                                                                                                                                                     | DRIVEWAY CHANGES & PAVING<br>SITE PLAN - BASE BID<br>1000 EAST VERONA AVENUE<br>VERONA, WISCONSIN                          |
| $S = \begin{bmatrix} 0 & 15 & 30 & 45 \\ SCALE : 1'' = 15' (22 \times 34) \\ 1'' = 30' (11 \times 17) \end{bmatrix}$                                                                                                                                                   | C200                                                                                                                       |