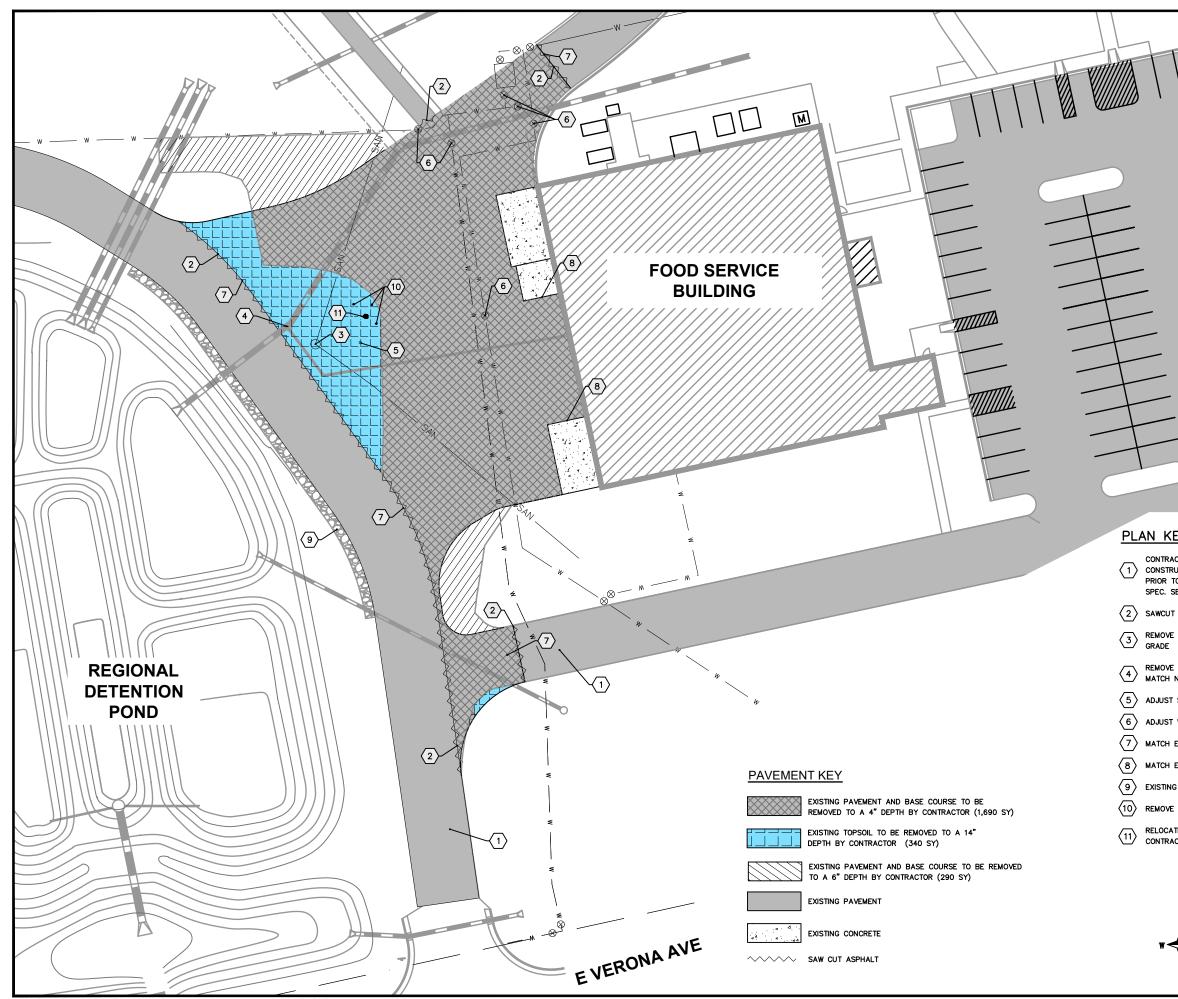

|                                                                                                                                                                                 | DATE<br>04-12-16                                                                                       |
|---------------------------------------------------------------------------------------------------------------------------------------------------------------------------------|--------------------------------------------------------------------------------------------------------|
|                                                                                                                                                                                 | EVISION                                                                                                |
|                                                                                                                                                                                 | BID DRAWINGS                                                                                           |
|                                                                                                                                                                                 | BBI                                                                                                    |
|                                                                                                                                                                                 | ok Ln<br>8597<br>9378<br>29                                                                            |
|                                                                                                                                                                                 | 818 N Meadowbrook Ln<br>Waunakee, WI 53597<br><b>phone</b> (608) 849-9378<br><b>fax</b> (608) 237-2129 |
|                                                                                                                                                                                 | Meado<br>akee,<br>(608)<br>608) 2                                                                      |
|                                                                                                                                                                                 | 18 N I<br>Waun<br><b>bhone</b><br>fax (                                                                |
|                                                                                                                                                                                 |                                                                                                        |
|                                                                                                                                                                                 | <b>Z</b> ≦₁                                                                                            |
|                                                                                                                                                                                 | ION                                                                                                    |
|                                                                                                                                                                                 |                                                                                                        |
|                                                                                                                                                                                 | SS                                                                                                     |
|                                                                                                                                                                                 | NG N                                                                                                   |
|                                                                                                                                                                                 |                                                                                                        |
|                                                                                                                                                                                 | NOR N                                                                                                  |
|                                                                                                                                                                                 |                                                                                                        |
|                                                                                                                                                                                 | Think                                                                                                  |
|                                                                                                                                                                                 | 010                                                                                                    |
| FY                                                                                                                                                                              | . 316                                                                                                  |
| CTOR TO COORDINATE DRIVEWAY ACCESS TO THE SITE DURING<br>UCTION WITH DANE COUNTY AND COUNTY FARMS DEVELOPER<br>TO BEGINNING ROADWAY WORK PER INSTRUCTIONS TO BIDDERS<br>SECTION | BID NO. 316010                                                                                         |
| ASPHALT                                                                                                                                                                         | <u>ប</u>                                                                                               |
| AND RESET MANHOLE FRAME AND COVER TO MATCH NEW                                                                                                                                  | ۲N<br>N                                                                                                |
| AND RESET STORM SEWER INLET FRAME AND COVER TO<br>NEW GRADE                                                                                                                     | DRIVEWAY CHANGES & PAVING<br>DEMOLITION PLAN<br>1000 EAST VERONA AVENUE<br>JERONA, WISCONSIN           |
| SANITARY CLEANOUT TO MATCH PAVEMENT ELEVATION                                                                                                                                   | s<br>S                                                                                                 |
| WATER VALVE TO MATCH PAVEMENT ELEVATION                                                                                                                                         | U N N                                                                                                  |
| EXISTING PAVEMENT GRADE                                                                                                                                                         |                                                                                                        |
| EXISTING CONCRETE GRADE                                                                                                                                                         |                                                                                                        |
| & DISPOSE OF BOLLARDS                                                                                                                                                           |                                                                                                        |
| TE BOULDER TO EAST SIDE OF CAMPUS (OWNER TO SHOW                                                                                                                                | ERO<br>SCO                                                                                             |
| CTOR LOCATION)                                                                                                                                                                  |                                                                                                        |
|                                                                                                                                                                                 | DRIVEWAY CHANGE<br>DEMOLITION PLAN<br>1000 EAST VERONA AVENUE<br>VERONA, WISCONSIN                     |
| N<br>A                                                                                                                                                                          |                                                                                                        |
|                                                                                                                                                                                 |                                                                                                        |
|                                                                                                                                                                                 | C100                                                                                                   |
| SCALE : $1'' = 20' (22 \times 34)$<br>$1'' = 40' (11 \times 17)$                                                                                                                | C100                                                                                                   |
| Y                                                                                                                                                                               |                                                                                                        |